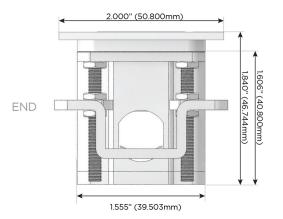

#### AC POWER & DATA CONNECTIVITY SOLUTION

M-POWER-3T-AM6-SATP

Specs:

## **Modules/Ports:**

- A Tamper Resistant AC Receptacle
- M Double USB-A (Fast Charging Ports 18W)
- 6 CAT 6

TOP

LISTED