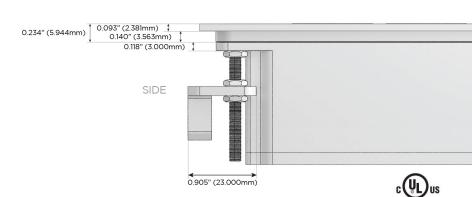

#### AC POWER & DATA CONNECTIVITY SOLUTION

M-POWER-3T-AM6-SATP

Specs:

## **Modules/Ports:**

- A Tamper Resistant AC Receptacle
- M Double USB-A (Fast Charging Ports 18W)
- 6 CAT 6

TOP

LISTED