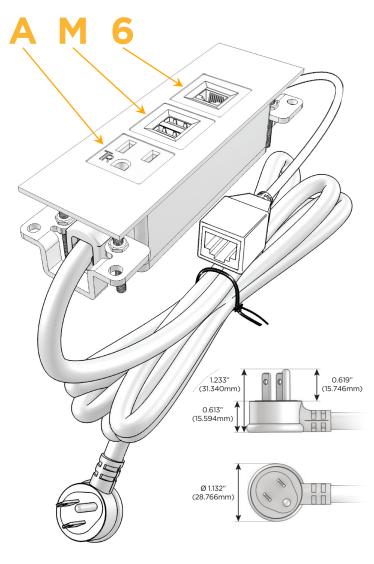

#### Plug:

Supplied with Low Profile Flat 45° Angle 120 VAC

Optional Standard Straight 120 VAC Plug

Optional Straight 120 VAC Pass-through Plug

- CLEAN, COMPACT DESIGN
- **STREAMLINED**
- LOW PROFILE
- SIDE-EXITING CORDS
- **PLUG & PLAY**
- 6' AC CORD & PLUG (FLAT PLUG STANDARD)
- **CUSTOMIZABLE CONFIGURATIONS AND FINISHES**
- **UL LISTED FOR MOUNTING IN FURNITURE**
- 15A

## **Modules/Ports:**

- A Tamper Resistant AC Receptacle
- M Double USB-A (Fast Charging Ports 18W)
- 6 CAT 6

TOP

LISTED