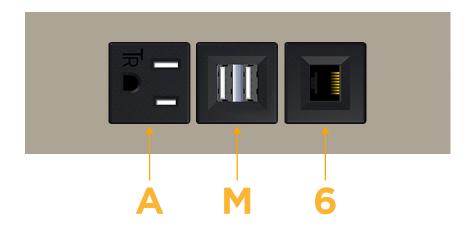

## **Modules/Ports:**

- A Tamper Resistant AC Receptacle
- M Double USB-A (Fast Charging Ports 18W)
- 6 CAT 6

TOP

LISTED