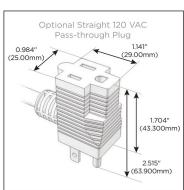

#### Plug:

Supplied with Low Profile Flat 45° Angle 120 VAC

Optional Standard Straight 120 VAC Plug

Optional Straight 120 VAC Pass-through Plug

- CLEAN, COMPACT DESIGN
- **STREAMLINED**
- LOW PROFILE
- SIDE-EXITING CORDS
- **PLUG & PLAY**
- 6' AC CORD & PLUG (FLAT PLUG STANDARD)
- **CUSTOMIZABLE CONFIGURATIONS AND FINISHES**
- **UL LISTED FOR MOUNTING IN FURNITURE**
- 15A