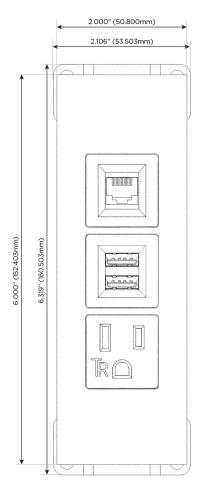

#### AC POWER & DATA CONNECTIVITY SOLUTION

M-POWER-3T-AM6-SATP

Specs:

## **Modules/Ports:**

- A Tamper Resistant AC Receptacle
- M Double USB-A (Fast Charging Ports 18W)
- 6 CAT 6

TOP

LISTED