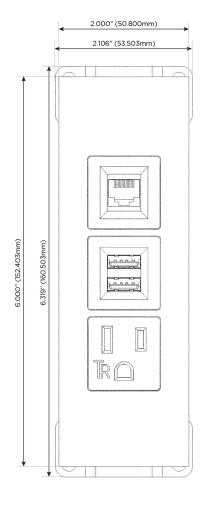

## AC POWER & DATA CONNECTIVITY SOLUTION

M-POWER-3T-AM6-MATP

Specs:

# Distributed by

Mormax Company, Inc.
8 Westchester Plaza

Elmsford, NY 10523

<u>&</u>

914-699-0101

sales@mormax.com
mormax.com

Modules/Ports:

- A Tamper Resistant AC Receptacle
- M Double USB-A (Fast Charging Ports 18W)
- 6 CAT 6