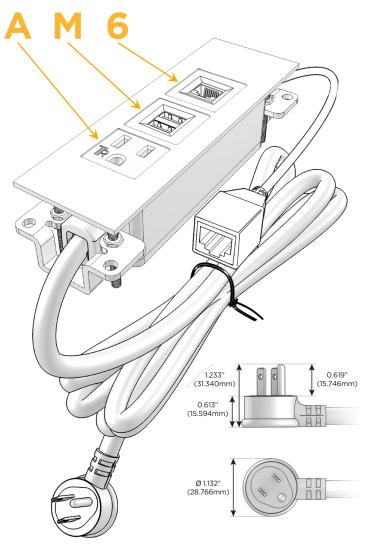

## Plug:

Supplied with Low Profile Flat 45° Angle 120 VAC

Optional Standard Straight 120 VAC Plug

Optional Straight 120 VAC Pass-through Plug

- CLEAN, COMPACT DESIGN
- **STREAMLINED**
- LOW PROFILE
- SIDE-EXITING CORDS
- **PLUG & PLAY**
- 6' AC CORD & PLUG (FLAT PLUG STANDARD)
- **CUSTOMIZABLE CONFIGURATIONS AND FINISHES**
- **UL LISTED FOR MOUNTING IN FURNITURE**
- 15A

# Distributed by

Mormax Company, Inc.
8 Westchester Plaza

Elmsford, NY 10523

<u>&</u>

914-699-0101

sales@mormax.com
mormax.com

Modules/Ports:

- A Tamper Resistant AC Receptacle
- M Double USB-A (Fast Charging Ports 18W)
- 6 CAT 6