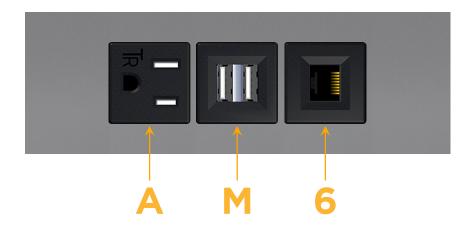

# Distributed by

Mormax Company, Inc.
8 Westchester Plaza

Elmsford, NY 10523

<u>&</u>

914-699-0101

sales@mormax.com
mormax.com

Modules/Ports:

- A Tamper Resistant AC Receptacle
- M Double USB-A (Fast Charging Ports 18W)
- 6 CAT 6