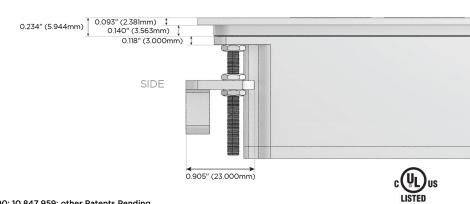

rt)
- USB-C (25W High Speed Charging Port)
- R Switched AC (Rocker Switch)
- D Dimmer Switch

## Plug:

Supplied with Low Profile Flat 45° Angle 120 VAC

Optional Standard Straight 120 VAC Plug

Optional Straight 120 VAC Pass-through Plug

- CLEAN, COMPACT DESIGN
- **STREAMLINED**
- LOW PROFILE
- SIDE-EXITING CORDS
- **PLUG & PLAY**
- 6' AC CORD & PLUG (FLAT PLUG STANDARD)
- **CUSTOMIZABLE CONFIGURATIONS AND FINISHES**
- **UL LISTED FOR MOUNTING IN FURNITURE**
- 15A





## AC POWER & DATA CONNECTIVITY SOLUTION

M-POWER-3T-AM6-MATP

Specs:

# Distributed by



Mormax Company, Inc.
8 Westchester Plaza

Elmsford, NY 10523

<u>&</u>

914-699-0101

sales@mormax.com
mormax.com

Modules/Ports:

- A Tamper Resistant AC Receptacle
- M Double USB-A (Fast Charging Ports 18W)
- 6 CAT 6

TOP