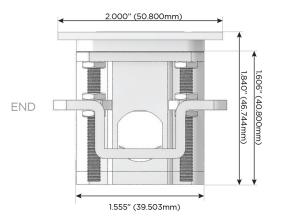

Port)
- USB-C (25W High Speed Charging Port)
- R Switched AC (Rocker Switch)
- D Dimmer Switch

## Plug:

Supplied with Low Profile Flat 45° Angle 120 VAC

Optional Standard Straight 120 VAC Plug

Optional Straight 120 VAC Pass-through Plug

- CLEAN, COMPACT DESIGN
- **STREAMLINED**
- LOW PROFILE
- SIDE-EXITING CORDS
- **PLUG & PLAY**
- 6' AC CORD & PLUG (FLAT PLUG STANDARD)
- **CUSTOMIZABLE CONFIGURATIONS AND FINISHES**
- **UL LISTED FOR MOUNTING IN FURNITURE**
- 15A





## AC POWER & DATA CONNECTIVITY SOLUTION

M-POWER-3T-AM6-MATP

Specs:

# Distributed by



Mormax Company, Inc.
8 Westchester Plaza

Elmsford, NY 10523

<u>&</u>

914-699-0101

sales@mormax.com
mormax.com

Modules/Ports:

- A Tamper Resistant AC Receptacle
- M Double USB-A (Fast Charging Ports 18W)
- 6 CAT 6

TOP