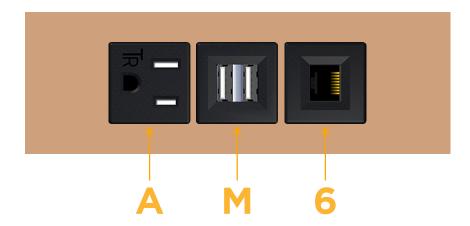

# Modules/Ports:

- A Tamper Resistant AC Receptacle
- M Double USB-A (Fast Charging Ports 18W)
- 6 CAT 6

TOP