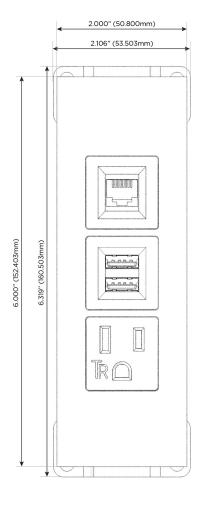

# Modules/Ports:

- A Tamper Resistant AC Receptacle
- M Double USB-A (Fast Charging Ports 18W)
- 6 CAT 6

TOP