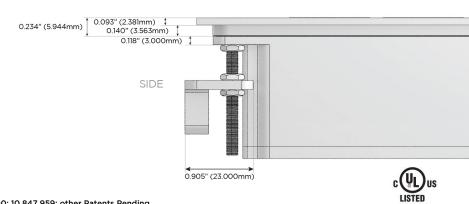

rt)
- USB-C (25W High Speed Charging Port)
- R Switched AC (Rocker Switch)
- D Dimmer Switch

### Plug:

Supplied with Low Profile Flat 45° Angle 120 VAC

Optional Standard Straight 120 VAC Plug

Optional Straight 120 VAC Pass-through Plug

- CLEAN, COMPACT DESIGN
- **STREAMLINED**
- LOW PROFILE
- SIDE-EXITING CORDS
- **PLUG & PLAY**
- 6' AC CORD & PLUG (FLAT PLUG STANDARD)
- **CUSTOMIZABLE CONFIGURATIONS AND FINISHES**
- **UL LISTED FOR MOUNTING IN FURNITURE**
- 15A





### AC POWER & DATA CONNECTIVITY SOLUTION

M-POWER-3T-AM6-CUATP

Distributed by



Mormax Company, Inc.

*€* '

914-699-0101

sales@mormax.com
mormax.com

8 Westchester Plaza Elmsford, NY 10523

Specs:

# Modules/Ports:

- A Tamper Resistant AC Receptacle
- M Double USB-A (Fast Charging Ports 18W)
- 6 CAT 6

TOP