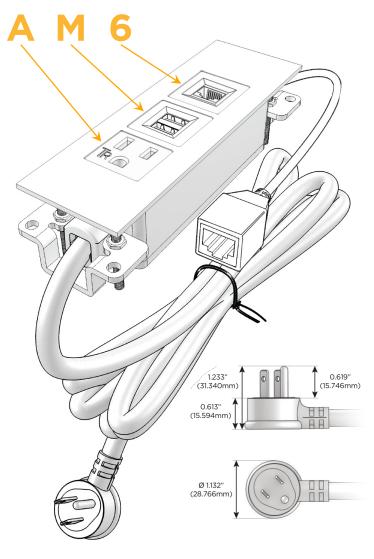

### Plug:

Supplied with Low Profile Flat 45° Angle 120 VAC

Optional Standard Straight 120 VAC Plug

Optional Straight 120 VAC Pass-through Plug

- CLEAN, COMPACT DESIGN
- **STREAMLINED**
- LOW PROFILE
- SIDE-EXITING CORDS
- **PLUG & PLAY**
- 6' AC CORD & PLUG (FLAT PLUG STANDARD)
- **CUSTOMIZABLE CONFIGURATIONS AND FINISHES**
- **UL LISTED FOR MOUNTING IN FURNITURE**
- 15A

# Modules/Ports:

- A Tamper Resistant AC Receptacle
- M Double USB-A (Fast Charging Ports 18W)
- 6 CAT 6

TOP