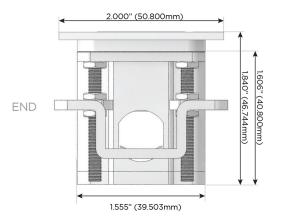

- USB-C (25W High Speed Charging Port)
- R Switched AC (Rocker Switch)
- D Dimmer Switch

## Plug:

Supplied with Low Profile Flat 45° Angle 120 VAC

Optional Standard Straight 120 VAC Plug

Optional Straight 120 VAC Pass-through Plug

- CLEAN, COMPACT DESIGN
- **STREAMLINED**
- LOW PROFILE
- SIDE-EXITING CORDS
- **PLUG & PLAY**
- 6' AC CORD & PLUG (FLAT PLUG STANDARD)
- **CUSTOMIZABLE CONFIGURATIONS AND FINISHES**
- **UL LISTED FOR MOUNTING IN FURNITURE**
- 15A





## AC POWER & DATA CONNECTIVITY SOLUTION

M-POWER-3T-AM6-CHATP

Distributed by



Mormax Company, Inc.

<u>&</u>

914-699-0101

sales@mormax.com
mormax.com

8 Westchester Plaza Elmsford, NY 10523

Specs:

# **Modules/Ports:**

- A Tamper Resistant AC Receptacle
- M Double USB-A (Fast Charging Ports 18W)
- 6 CAT 6

TOP