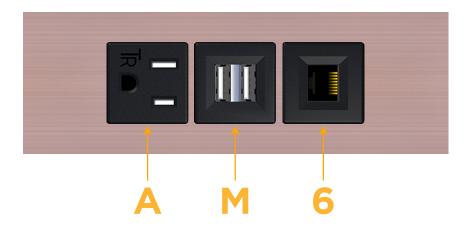

# **Modules/Ports:**

- A Tamper Resistant AC Receptacle
- M Double USB-A (Fast Charging Ports 18W)
- 6 CAT 6

TOP