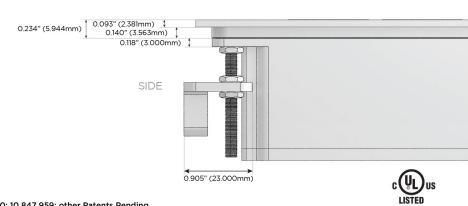

USB-C (25W High Speed Charging Port)
- R Switched AC (Rocker Switch)
- D Dimmer Switch

## Plug:

Supplied with Low Profile Flat 45° Angle 120 VAC

Optional Standard Straight 120 VAC Plug

Optional Straight 120 VAC Pass-through Plug

- CLEAN, COMPACT DESIGN
- **STREAMLINED**
- LOW PROFILE
- SIDE-EXITING CORDS
- **PLUG & PLAY**
- 6' AC CORD & PLUG (FLAT PLUG STANDARD)
- **CUSTOMIZABLE CONFIGURATIONS AND FINISHES**
- **UL LISTED FOR MOUNTING IN FURNITURE**
- 15A





## AC POWER & DATA CONNECTIVITY SOLUTION

M-POWER-3T-AM6-CHATP

Distributed by



Mormax Company, Inc.

<u>&</u>

914-699-0101

sales@mormax.com
mormax.com

8 Westchester Plaza Elmsford, NY 10523

Specs:

# **Modules/Ports:**

- A Tamper Resistant AC Receptacle
- M Double USB-A (Fast Charging Ports 18W)
- 6 CAT 6

TOP