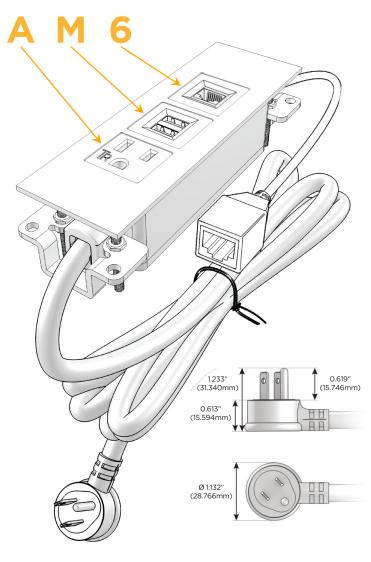

## Plug:

Supplied with Low Profile Flat 45° Angle 120 VAC

Optional Standard Straight 120 VAC Plug

Optional Straight 120 VAC Pass-through Plug

- CLEAN, COMPACT DESIGN
- **STREAMLINED**
- LOW PROFILE
- SIDE-EXITING CORDS
- **PLUG & PLAY**
- 6' AC CORD & PLUG (FLAT PLUG STANDARD)
- **CUSTOMIZABLE CONFIGURATIONS AND FINISHES**
- **UL LISTED FOR MOUNTING IN FURNITURE**
- 15A

# **Modules/Ports:**

- A Tamper Resistant AC Receptacle
- M Double USB-A (Fast Charging Ports 18W)
- 6 CAT 6

TOP