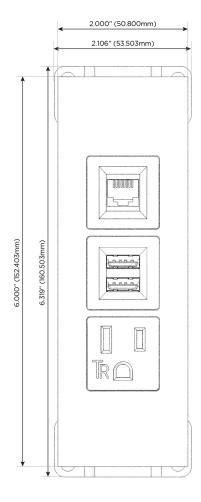

# **Modules/Ports:**

- A Tamper Resistant AC Receptacle
- M Double USB-A (Fast Charging Ports 18W)
- 6 CAT 6

TOP