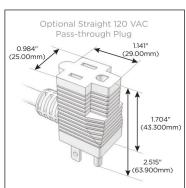

## Plug:

Supplied with Low Profile Flat 45° Angle 120 VAC

Optional Standard Straight 120 VAC Plug

Optional Straight 120 VAC Pass-through Plug

- CLEAN, COMPACT DESIGN
- **STREAMLINED**
- LOW PROFILE
- SIDE-EXITING CORDS
- **PLUG & PLAY**
- 6' AC CORD & PLUG (FLAT PLUG STANDARD)
- **CUSTOMIZABLE CONFIGURATIONS AND FINISHES**
- **UL LISTED FOR MOUNTING IN FURNITURE**
- 15A