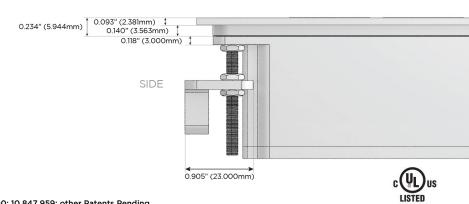

#### Plug:

Supplied with Low Profile Flat 45° Angle 120 VAC Plug

Optional Standard Straight 120 VAC Plug

Optional Straight 120 VAC Pass-through Plug

- CLEAN, COMPACT DESIGN
- STREAMLINED
- LOW PROFILE
- SIDE-EXITING CORDS
- PLUG & PLAY
- 6' AC CORD & PLUG (FLAT PLUG STANDARD)
- CUSTOMIZABLE CONFIGURATIONS AND FINISHES
- UL LISTED FOR MOUNTING IN FURNITURE
- 15A