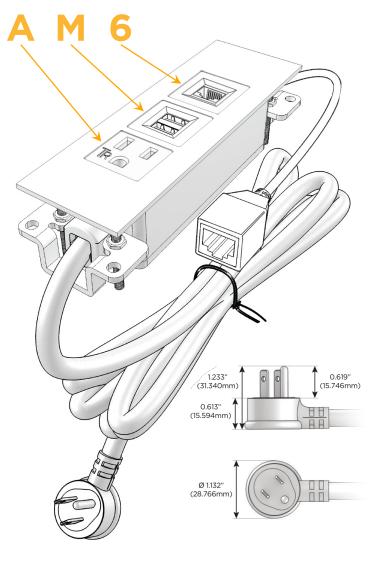

#### Plug:

Supplied with Low Profile Flat 45° Angle 120 VAC Plug

Optional Standard Straight 120 VAC Plug

Optional Straight 120 VAC Pass-through Plug

- CLEAN, COMPACT DESIGN
- STREAMLINED
- LOW PROFILE
- SIDE-EXITING CORDS
- PLUG & PLAY
- 6' AC CORD & PLUG (FLAT PLUG STANDARD)
- CUSTOMIZABLE CONFIGURATIONS AND FINISHES
- UL LISTED FOR MOUNTING IN FURNITURE
- 15A

## **Modules/Ports:**

- A Tamper Resistant AC Receptacle
- M Double USB-A (Fast Charging Ports 18W)
- 6 CAT 6

TOP