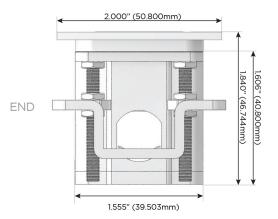

## **Modules/Ports:**

- A Tamper Resistant AC Receptacle
- M Double USB-A (Fast Charging Ports 18W)
- 6 CAT 6

TOP