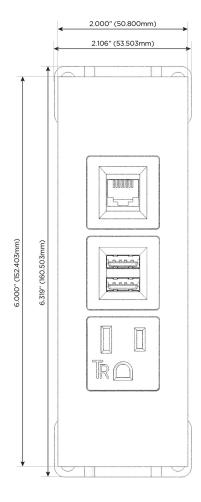

#### **Module/Port Options:**

- A Tamper Resistant AC Receptacle
- E USB-A & USB-C (20W)
- M Double USB-A (Fast Charging Ports 18W)
- H HDMI
- 6 CAT 6
- 12 RJ 12
- X Switched AC
- Y 3-Way Switch (Low Voltage)
- V USB-C (45W High Speed Charging Port)
- S USB-C (25W High Speed Charging Port)
- R Switched AC (Rocker Switch)
- **D** Dimmer Switch

## **Modules/Ports:**

- A Tamper Resistant AC Receptacle
- M Double USB-A (Fast Charging Ports 18W)
- 6 CAT 6

TOP