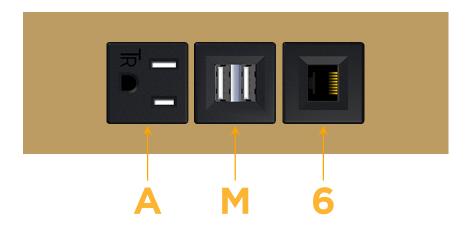

#### **Module/Port Options:**

- A Tamper Resistant AC Receptacle
- E USB-A & USB-C (20W)
- M Double USB-A (Fast Charging Ports 18W)
- H HDMI
- 6 CAT 6
- 12 RJ 12
- X Switched AC
- Y 3-Way Switch (Low Voltage)
- V USB-C (45W High Speed Charging Port)
- S USB-C (25W High Speed Charging Port)
- R Switched AC (Rocker Switch)
- **D** Dimmer Switch

## **Modules/Ports:**

- A Tamper Resistant AC Receptacle
- M Double USB-A (Fast Charging Ports 18W)
- 6 CAT 6

TOP