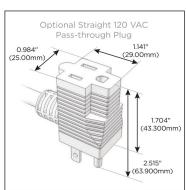

#### Plug:

Supplied with Low Profile Flat 45° Angle 120 VAC Plug

Optional Standard Straight 120 VAC Plug

Optional Straight 120 VAC Pass-through Plug

- CLEAN, COMPACT DESIGN
- STREAMLINED
- LOW PROFILE
- SIDE-EXITING CORDS
- PLUG & PLAY
- 6' AC CORD & PLUG (FLAT PLUG STANDARD)
- CUSTOMIZABLE CONFIGURATIONS AND FINISHES
- UL LISTED FOR MOUNTING IN FURNITURE
- 15A