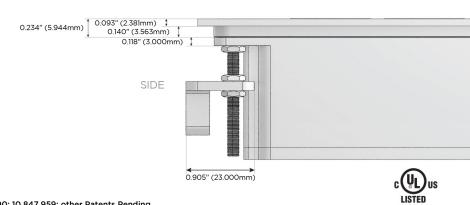

## Features:

### Plug:

Supplied with Low Profile Flat 45° Angle 120 VAC

Optional Standard Straight 120 VAC Plug

Optional Straight 120 VAC Pass-through Plug

- CLEAN, COMPACT DESIGN
- **STREAMLINED**
- LOW PROFILE
- SIDE-EXITING CORDS
- **PLUG & PLAY**
- 6' AC CORD & PLUG (FLAT PLUG STANDARD)
- **CUSTOMIZABLE CONFIGURATIONS AND FINISHES**
- **UL LISTED FOR MOUNTING IN FURNITURE**
- 15A