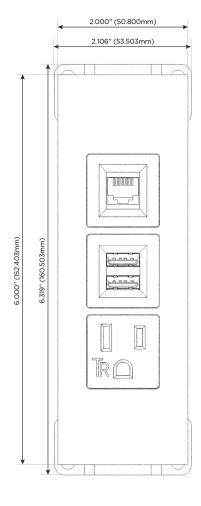

# **Modules/Ports:**

- A Tamper Resistant AC Receptacle
- M Double USB-A (Fast Charging Ports 18W)
- 6 CAT 6

TOP