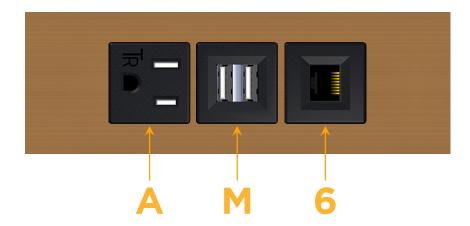

# **Modules/Ports:**

- A Tamper Resistant AC Receptacle
- M Double USB-A (Fast Charging Ports 18W)
- 6 CAT 6

TOP