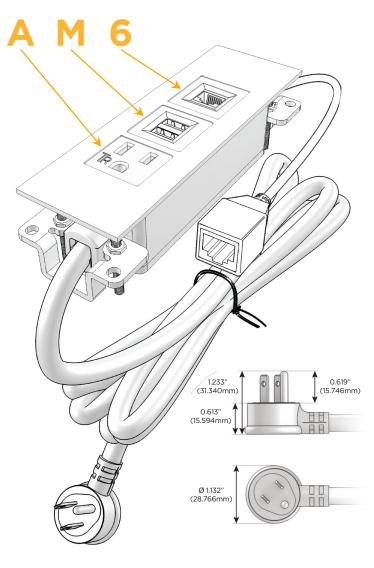

### Plug:

Supplied with Low Profile Flat 45° Angle 120 VAC

Optional Standard Straight 120 VAC Plug

Optional Straight 120 VAC Pass-through Plug

- CLEAN, COMPACT DESIGN
- **STREAMLINED**
- LOW PROFILE
- SIDE-EXITING CORDS
- **PLUG & PLAY**
- 6' AC CORD & PLUG (FLAT PLUG STANDARD)
- **CUSTOMIZABLE CONFIGURATIONS AND FINISHES**
- **UL LISTED FOR MOUNTING IN FURNITURE**
- 15A

# **Modules/Ports:**

- A Tamper Resistant AC Receptacle
- M Double USB-A (Fast Charging Ports 18W)
- 6 CAT 6

TOP