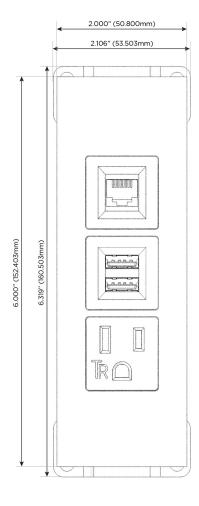

# **Modules/Ports:**

- A Tamper Resistant AC Receptacle
- M Double USB-A (Fast Charging Ports 18W)
- 6 CAT 6

TOP