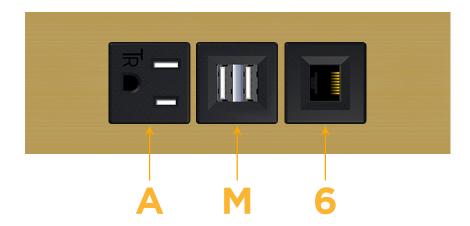

# **Modules/Ports:**

- A Tamper Resistant AC Receptacle
- M Double USB-A (Fast Charging Ports 18W)
- 6 CAT 6

TOP