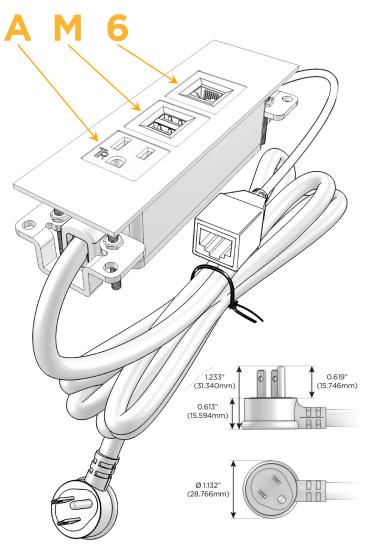

### **Module/Port Options:**

- **Tamper Resistant AC Receptacle**
- USB-A & USB-C (20W)
- Double USB-A (Fast Charging Ports 18W)
- **HDMI**
- CAT 6
- 12 RJ 12
- X Switched AC
- 3-Way Switch (Low Voltage)
- V USB-C (45W High Speed Charging Port)
- USB-C (25W High Speed Charging Port)
- R Switched AC (Rocker Switch)
- D Dimmer Switch

### Plug:

Supplied with Low Profile Flat 45° Angle 120 VAC

Optional Standard Straight 120 VAC Plug

Optional Straight 120 VAC Pass-through Plug

- CLEAN, COMPACT DESIGN
- **STREAMLINED**
- LOW PROFILE
- SIDE-EXITING CORDS
- **PLUG & PLAY**
- 6' AC CORD & PLUG (FLAT PLUG STANDARD)
- **CUSTOMIZABLE CONFIGURATIONS AND FINISHES**
- **UL LISTED FOR MOUNTING IN FURNITURE**
- 15A

# **Modules/Ports:**

- A Tamper Resistant AC Receptacle
- M Double USB-A (Fast Charging Ports 18W)
- 6 CAT 6

TOP