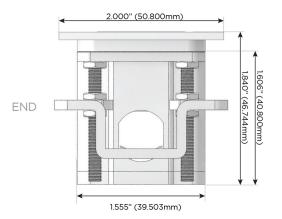

# Distributed by

Mormax Company, Inc.

914-699-0101

sales@mormax.com
mormax.com

8 Westchester Plaza Elmsford, NY 10523

Specs:

# **Modules/Ports:**

- A Tamper Resistant AC Receptacle
- M Double USB-A (Fast Charging Ports 18W)
- 6 CAT 6

TOP