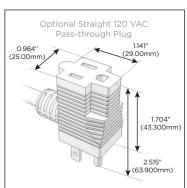

#### Plug:

Supplied with Low Profile Flat 45° Angle 120 VAC

Optional Standard Straight 120 VAC Plug

Optional Straight 120 VAC Pass-through Plug

- CLEAN, COMPACT DESIGN
- **STREAMLINED**
- LOW PROFILE
- SIDE-EXITING CORDS
- **PLUG & PLAY**
- 6' AC CORD & PLUG (FLAT PLUG STANDARD)
- **CUSTOMIZABLE CONFIGURATIONS AND FINISHES**
- **UL LISTED FOR MOUNTING IN FURNITURE**
- 15A