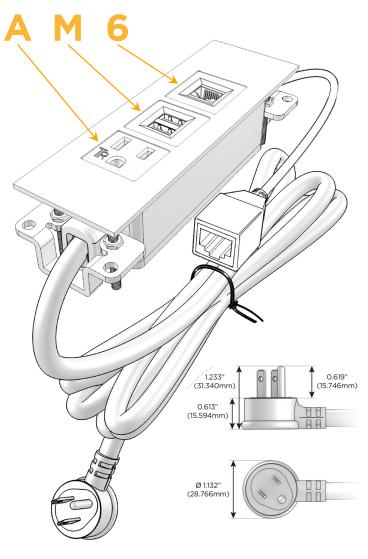

#### **Module/Port Options:**

- **Tamper Resistant AC Receptacle**
- USB-A & USB-C (20W)
- Double USB-A (Fast Charging Ports 18W)
- **HDMI**
- CAT 6
- 12 RJ 12
- X Switched AC
- 3-Way Switch (Low Voltage)
- USB-C (45W High Speed Charging Port)
- USB-C (25W High Speed Charging Port)
- R Switched AC (Rocker Switch)
- D Dimmer Switch

#### Plug:

Supplied with Low Profile Flat 45° Angle 120 VAC

Optional Standard Straight 120 VAC Plug

Optional Straight 120 VAC Pass-through Plug

- CLEAN, COMPACT DESIGN
- **STREAMLINED**
- LOW PROFILE
- SIDE-EXITING CORDS
- **PLUG & PLAY**
- 6' AC CORD & PLUG (FLAT PLUG STANDARD)
- **CUSTOMIZABLE CONFIGURATIONS AND FINISHES**
- **UL LISTED FOR MOUNTING IN FURNITURE**
- 15A

## Specs: Modules/Ports:

- A Tamper Resistant AC Receptacle
- M Double USB-A (Fast Charging Ports 18W)
- 6 CAT 6

TOP