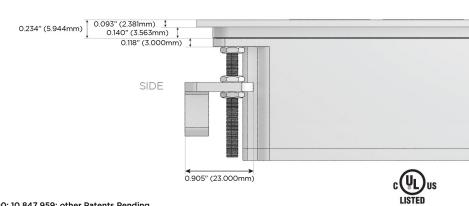

#### Plug:

Supplied with Low Profile Flat 45° Angle 120 VAC

Optional Standard Straight 120 VAC Plug

Optional Straight 120 VAC Pass-through Plug

- CLEAN, COMPACT DESIGN
- **STREAMLINED**
- LOW PROFILE
- SIDE-EXITING CORDS
- **PLUG & PLAY**
- 6' AC CORD & PLUG (FLAT PLUG STANDARD)
- **CUSTOMIZABLE CONFIGURATIONS AND FINISHES**
- **UL LISTED FOR MOUNTING IN FURNITURE**
- 15A