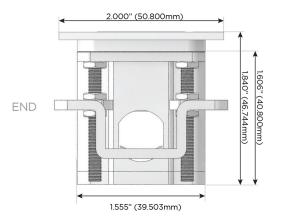

#### AC POWER & DATA CONNECTIVITY SOLUTION

M-POWER-3T-AM6-B2ATP

Distributed by

Mormax Company, Inc. 8 Westchester Plaza

Elmsford, NY 10523

914-699-0101 sales@mormax.com

mormax.com

Metro Light & Power's line of power & data solutions offers sophisticated design elements combined with greater ease of installation. Streamlined and low-profile, enhanced by side-exiting cords, our outlets advance the industry with their cutting edge look and feel. We believe flexibility is key, and we provide a variety of mounting options, including the ability to mount in limited spaces. Our outlets are available in many finishes and configurations, in addition to a custom color and finish capability for our clients.

#### AC POWER & DATA CONNECTIVITY SOLUTION

M-POWER-3T-AM6-B2ATP