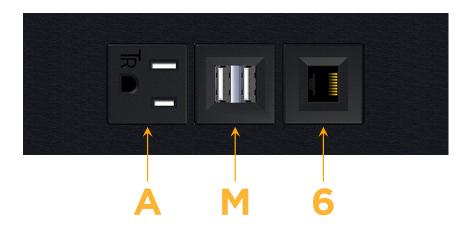

## Specs: Modules/Ports:

- A Tamper Resistant AC Receptacle
- M Double USB-A (Fast Charging Ports 18W)
- 6 CAT 6

TOP