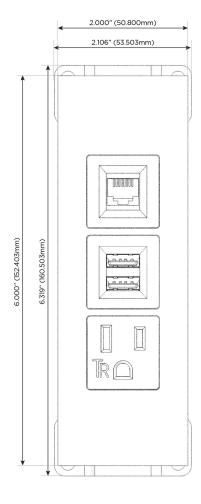

#### **Module/Port Options:**

- **Tamper Resistant AC Receptacle**
- USB-A & USB-C (20W)
- Double USB-A (Fast Charging Ports 18W)
- **HDMI**
- CAT 6
- 12 RJ 12
- X Switched AC
- 3-Way Switch (Low Voltage)
- USB-C (45W High Speed Charging Port)
- USB-C (25W High Speed Charging Port)
- R Switched AC (Rocker Switch)
- D Dimmer Switch

## Specs: Modules/Ports:

- A Tamper Resistant AC Receptacle
- M Double USB-A (Fast Charging Ports 18W)
- 6 CAT 6

TOP