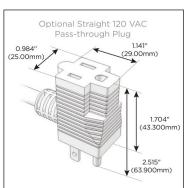

### Plug:

Supplied with Low Profile Flat 45° Angle 120 VAC

Optional Standard Straight 120 VAC Plug

Optional Straight 120 VAC Pass-through Plug

- CLEAN, COMPACT DESIGN
- **STREAMLINED**
- LOW PROFILE
- SIDE-EXITING CORDS
- **PLUG & PLAY**
- 6' AC CORD & PLUG (FLAT PLUG STANDARD)
- **CUSTOMIZABLE CONFIGURATIONS AND FINISHES**
- **UL LISTED FOR MOUNTING IN FURNITURE**
- 15A