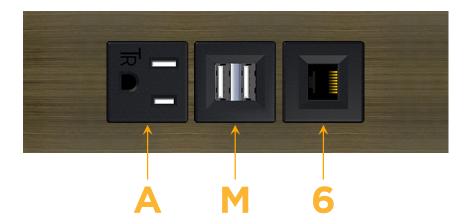

### **Module/Port Options:**

- **Tamper Resistant AC Receptacle**
- USB-A & USB-C (20W)
- Double USB-A (Fast Charging Ports 18W)
- **HDMI**
- CAT 6
- 12 RJ 12
- X Switched AC
- 3-Way Switch (Low Voltage)
- V USB-C (45W High Speed Charging Port)
- USB-C (25W High Speed Charging Port)
- R Switched AC (Rocker Switch)
- D Dimmer Switch

# **Modules/Ports:**

- A Tamper Resistant AC Receptacle
- M Double USB-A (Fast Charging Ports 18W)
- 6 CAT 6

TOP