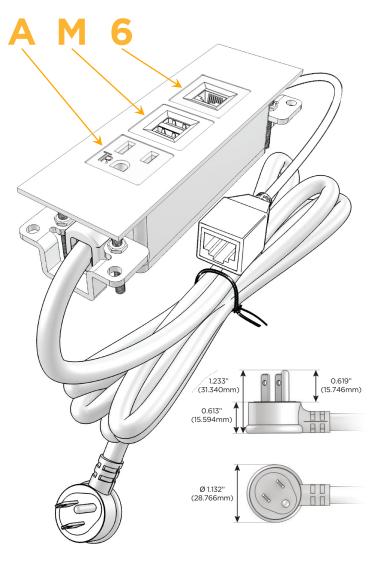

### Plug:

Supplied with Low Profile Flat 45° Angle 120 VAC

Optional Standard Straight 120 VAC Plug

Optional Straight 120 VAC Pass-through Plug

- CLEAN, COMPACT DESIGN
- **STREAMLINED**
- LOW PROFILE
- SIDE-EXITING CORDS
- **PLUG & PLAY**
- 6' AC CORD & PLUG (FLAT PLUG STANDARD)
- **CUSTOMIZABLE CONFIGURATIONS AND FINISHES**
- **UL LISTED FOR MOUNTING IN FURNITURE**
- 15A

# **Modules/Ports:**

- A Tamper Resistant AC Receptacle
- M Double USB-A (Fast Charging Ports 18W)
- 6 CAT 6

TOP