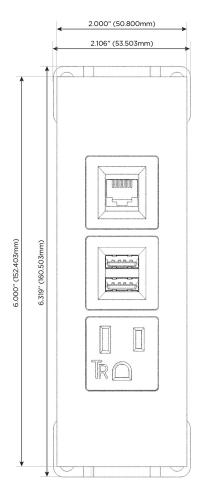

### **Module/Port Options:**

- **Tamper Resistant AC Receptacle**
- USB-A & USB-C (20W)
- Double USB-A (Fast Charging Ports 18W)
- **HDMI**
- CAT 6
- 12 RJ 12
- X Switched AC
- 3-Way Switch (Low Voltage)
- V USB-C (45W High Speed Charging Port)
- USB-C (25W High Speed Charging Port)
- R Switched AC (Rocker Switch)
- D Dimmer Switch

# **Modules/Ports:**

- A Tamper Resistant AC Receptacle
- M Double USB-A (Fast Charging Ports 18W)
- 6 CAT 6

TOP