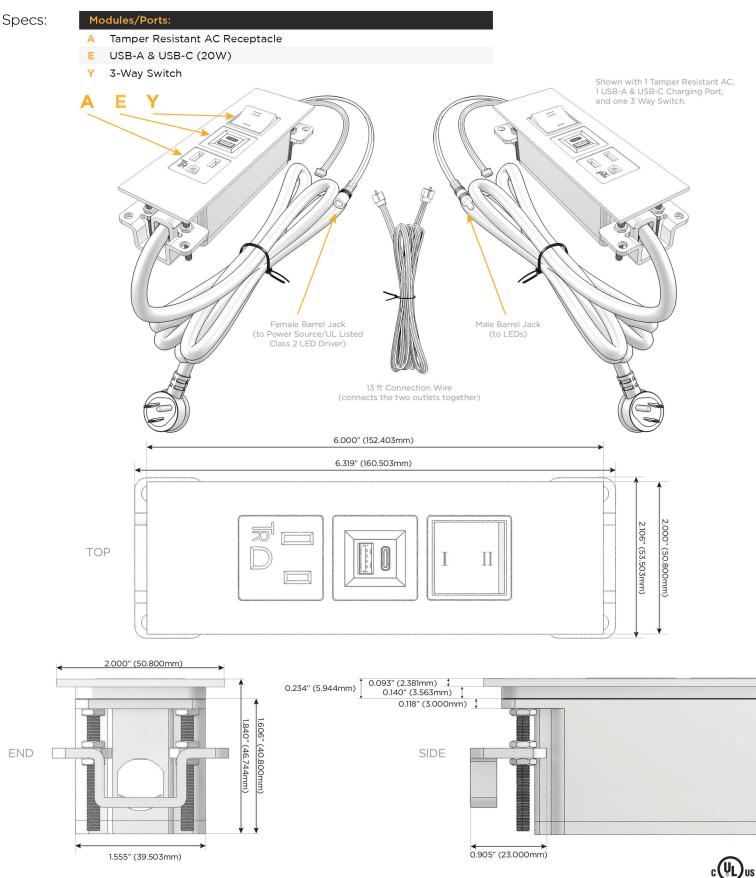

🔨 UL LISTED AND APPROVED FOR USE ONLY WITH METRO LIGHT & POWER'S UL LISTED LEDS & CLASS 2 UL LISTED LED DRIVERS