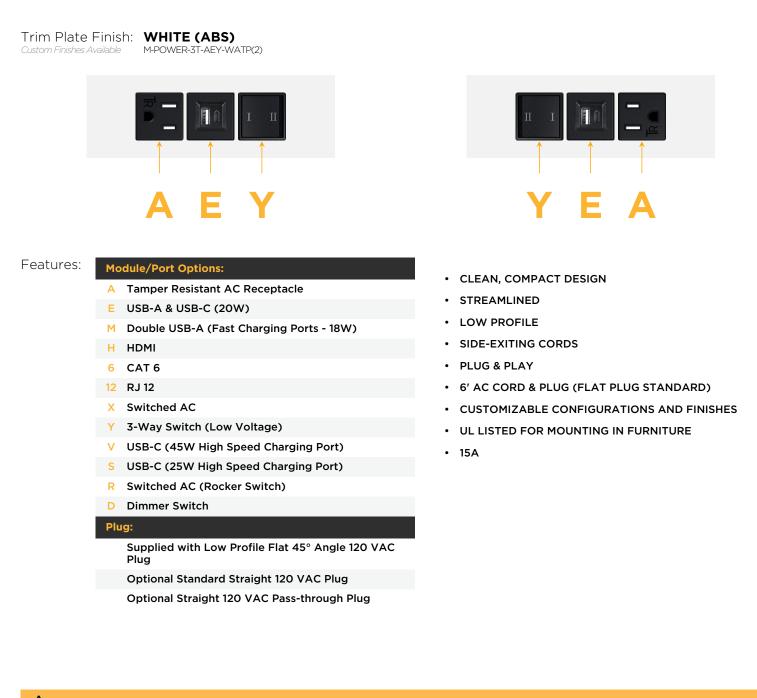

M-POWER-3T-AEY-WATP(2)

Distributed by

Mormax Company, Inc. 8 Westchester Plaza Elmsford, NY 10523 914-699-0101

] sales@mormax.com

6 mormax.com

Metro Light & Power's line of power & data solutions offers sophisticated design elements combined with greater ease of installation. Streamlined and low-profile, enhanced by side-exiting cords, our outlets advance the industry with their cutting edge look and feel. We believe flexibility is key, and we provide a variety of mounting options, including the ability to mount in limited spaces. Our outlets are available in many finishes and configurations, in addition to a custom color and finish capability for our clients.