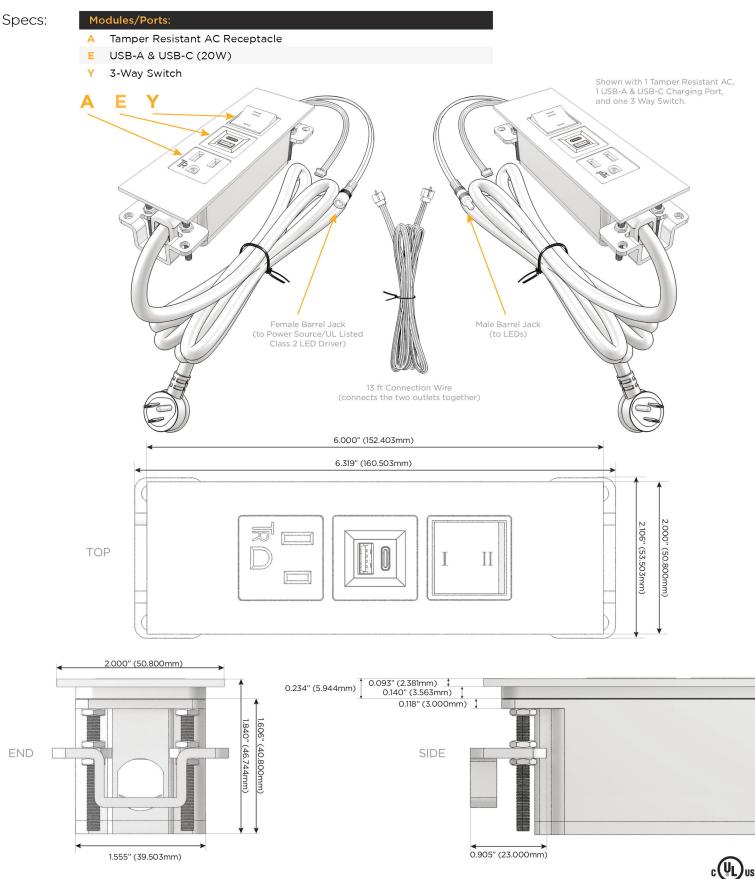

M-POWER-3T-AEY-CTP(2)

Distributed by

Mormax Company, Inc. 8 Westchester Plaza Elmsford, NY 10523 914-699-0101

] sales@mormax.com

🔗 mormax.com

Metro Light & Power's line of power & data solutions offers sophisticated design elements combined with greater ease of installation. Streamlined and low-profile, enhanced by side-exiting cords, our outlets advance the industry with their cutting edge look and feel. We believe flexibility is key, and we provide a variety of mounting options, including the ability to mount in limited spaces. Our outlets are available in many finishes and configurations, in addition to a custom color and finish capability for our clients.