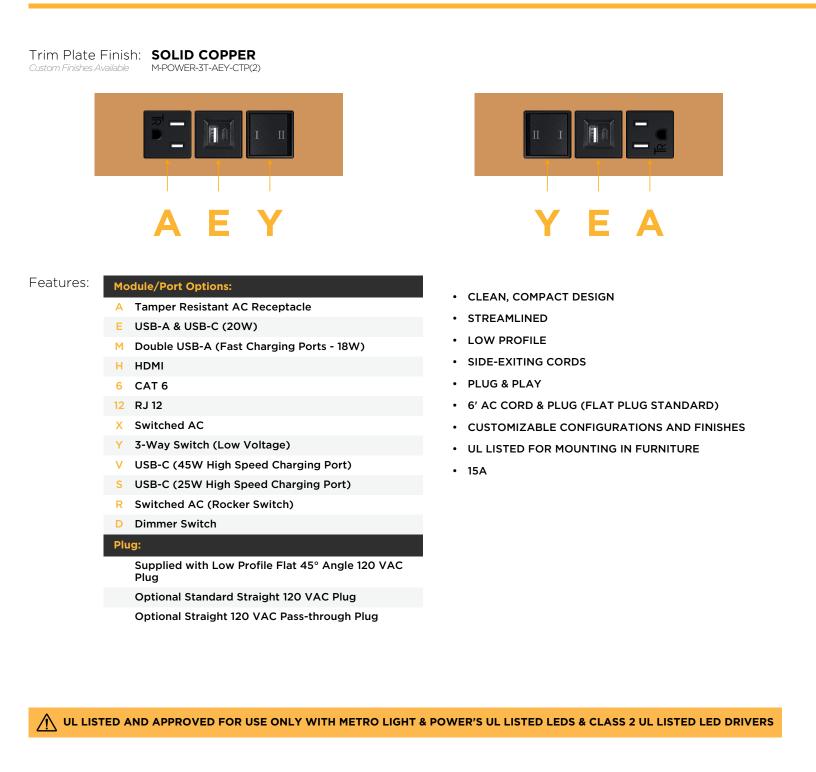

M-POWER-3T-AEY-CTP(2)

Distributed by

Mormax Company, Inc. 8 Westchester Plaza Elmsford, NY 10523 914-699-0101

] sales@mormax.com

🔗 mormax.com

Metro Light & Power's line of power & data solutions offers sophisticated design elements combined with greater ease of installation. Streamlined and low-profile, enhanced by side-exiting cords, our outlets advance the industry with their cutting edge look and feel. We believe flexibility is key, and we provide a variety of mounting options, including the ability to mount in limited spaces. Our outlets are available in many finishes and configurations, in addition to a custom color and finish capability for our clients.