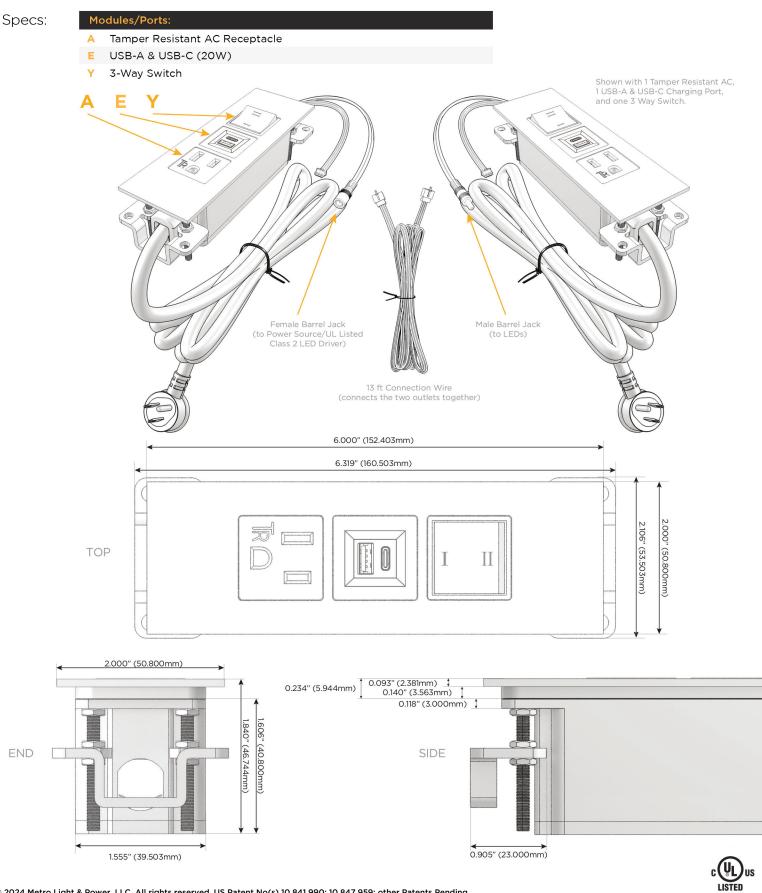

## Trim Plate Finish: ANTIQUED ARCHITECTURAL BRONZE (ABS) Custom Finishes Available M-POWER-3T-AEY-BZ5AATP(2) Features: **Module/Port Options:** CLEAN, COMPACT DESIGN Α **Tamper Resistant AC Receptacle** STREAMLINED USB-A & USB-C (20W) Е LOW PROFILE Double USB-A (Fast Charging Ports - 18W) M SIDE-EXITING CORDS н HDMI **PLUG & PLAY** CAT 6 6 12 RJ 12 6' AC CORD & PLUG (FLAT PLUG STANDARD) X Switched AC CUSTOMIZABLE CONFIGURATIONS AND FINISHES 3-Way Switch (Low Voltage) Y **UL LISTED FOR MOUNTING IN FURNITURE** V USB-C (45W High Speed Charging Port) 15A S USB-C (25W High Speed Charging Port) R Switched AC (Rocker Switch) **Dimmer Switch** D Plug: Supplied with Low Profile Flat 45° Angle 120 VAC Plug **Optional Standard Straight 120 VAC Plug Optional Straight 120 VAC Pass-through Plug**

/ UL LISTED AND APPROVED FOR USE ONLY WITH METRO LIGHT & POWER'S UL LISTED LEDS & CLASS 2 UL LISTED LED DRIVERS