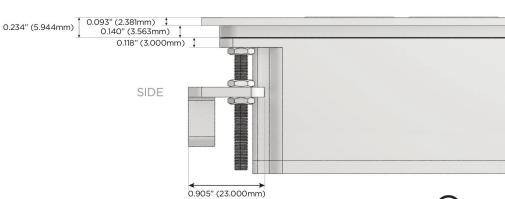

Switch**

### Plug:

Supplied with Low Profile Flat 45° Angle 120 VAC

Optional Standard Straight 120 VAC Plug

Optional Straight 120 VAC Pass-through Plug



- CLEAN, COMPACT DESIGN
- **STREAMLINED**
- LOW PROFILE
- SIDE-EXITING CORDS
- **PLUG & PLAY**
- 6' AC CORD & PLUG (FLAT PLUG STANDARD)
- **CUSTOMIZABLE CONFIGURATIONS AND FINISHES**
- **UL LISTED FOR MOUNTING IN FURNITURE**
- 15A

UL LISTED AND APPROVED FOR USE ONLY WITH METRO LIGHT & POWER'S UL LISTED LEDS & CLASS 2 UL LISTED LED DRIVERS





#### AC POWER & DATA CONNECTIVITY SOLUTION

M-POWER-3T-AEY-BTP(2)

Specs:

## Distributed by



Mormax Company, Inc.
8 Westchester Plaza

Elmsford, NY 10523

<u>&</u>

914-699-0101

sales@mormax.com
mormax.com

# Modules/Ports:

- A Tamper Resistant AC Receptacle
- E USB-A & USB-C (20W)