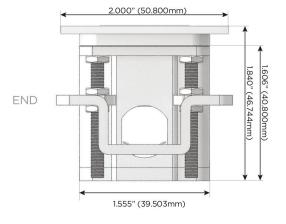

er Switch**

### Plug:

Supplied with Low Profile Flat 45° Angle 120 VAC

Optional Standard Straight 120 VAC Plug

Optional Straight 120 VAC Pass-through Plug



- CLEAN, COMPACT DESIGN
- **STREAMLINED**
- LOW PROFILE
- SIDE-EXITING CORDS
- **PLUG & PLAY**
- 6' AC CORD & PLUG (FLAT PLUG STANDARD)
- **CUSTOMIZABLE CONFIGURATIONS AND FINISHES**
- **UL LISTED FOR MOUNTING IN FURNITURE**
- 15A

UL LISTED AND APPROVED FOR USE ONLY WITH METRO LIGHT & POWER'S UL LISTED LEDS & CLASS 2 UL LISTED LED DRIVERS





#### AC POWER & DATA CONNECTIVITY SOLUTION

M-POWER-3T-AEY-BTP(2)

Specs:

## Distributed by



Mormax Company, Inc.
8 Westchester Plaza

Elmsford, NY 10523

<u>&</u>

914-699-0101

sales@mormax.com
mormax.com

# Modules/Ports:

- A Tamper Resistant AC Receptacle
- E USB-A & USB-C (20W)