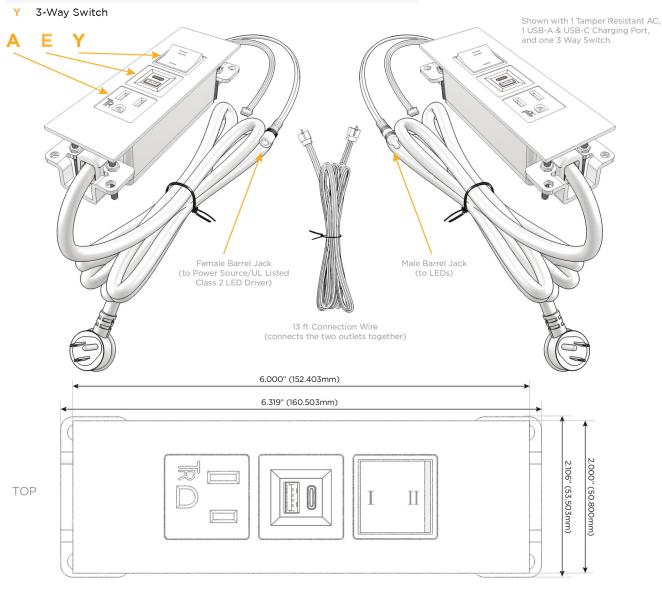

#### **Module/Port Options:**

- **Tamper Resistant AC Receptacle**
- USB-A & USB-C (20W)
- Double USB-A (Fast Charging Ports 18W)
- HDMI
- CAT 6
- 12 RJ 12
- X Switched AC
- 3-Way Switch (Low Voltage)
- USB-C (45W High Speed Charging Port) USB-C (25W High Speed Charging Port)
- Switched AC (Rocker Switch)
- D **Dimmer Switch**

### Plug:

Supplied with Low Profile Flat 45° Angle 120 VAC

Optional Standard Straight 120 VAC Plug

Optional Straight 120 VAC Pass-through Plug

- CLEAN, COMPACT DESIGN
- **STREAMLINED**
- LOW PROFILE
- SIDE-EXITING CORDS
- **PLUG & PLAY**
- 6' AC CORD & PLUG (FLAT PLUG STANDARD)
- **CUSTOMIZABLE CONFIGURATIONS AND FINISHES**
- **UL LISTED FOR MOUNTING IN FURNITURE**
- 15A

UL LISTED AND APPROVED FOR USE ONLY WITH METRO LIGHT & POWER'S UL LISTED LEDS & CLASS 2 UL LISTED LED DRIVERS

# Modules/Ports:

- A Tamper Resistant AC Receptacle
- E USB-A & USB-C (20W)