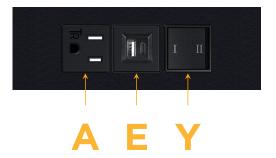

#### **Module/Port Options:**

- **Tamper Resistant AC Receptacle**
- USB-A & USB-C (20W)
- Double USB-A (Fast Charging Ports 18W)
- HDMI
- CAT 6
- 12 RJ 12
- X Switched AC
- 3-Way Switch (Low Voltage)
- USB-C (45W High Speed Charging Port) USB-C (25W High Speed Charging Port)
- Switched AC (Rocker Switch)
- D **Dimmer Switch**

# Modules/Ports:

- A Tamper Resistant AC Receptacle
- E USB-A & USB-C (20W)