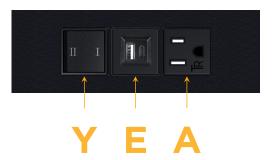

#### **Module/Port Options:**

- **Tamper Resistant AC Receptacle**
- USB-A & USB-C (20W)
- Double USB-A (Fast Charging Ports 18W)
- HDMI
- CAT 6
- 12 RJ 12
- X Switched AC
- 3-Way Switch (Low Voltage)
- USB-C (45W High Speed Charging Port) USB-C (25W High Speed Charging Port)
- Switched AC (Rocker Switch)
- D **Dimmer Switch**

# Modules/Ports:

- A Tamper Resistant AC Receptacle
- E USB-A & USB-C (20W)