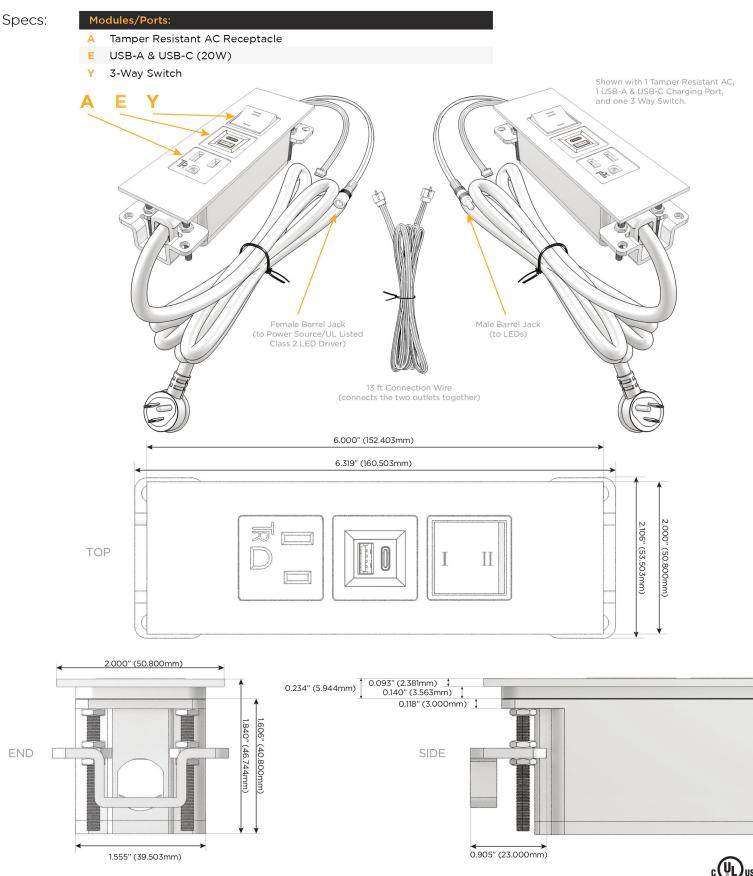

M-POWER-3T-AEY-BRATP(2)

Distributed by

Mormax Company, Inc. 8 Westchester Plaza Elmsford, NY 10523 914-699-0101

] sales@mormax.com

🔗 mormax.com

Metro Light & Power's line of power & data solutions offers sophisticated design elements combined with greater ease of installation. Streamlined and low-profile, enhanced by side-exiting cords, our outlets advance the industry with their cutting edge look and feel. We believe flexibility is key, and we provide a variety of mounting options, including the ability to mount in limited spaces. Our outlets are available in many finishes and configurations, in addition to a custom color and finish capability for our clients.

## AC POWER & DATA CONNECTIVITY SOLUTION

M-POWER-3T-AEY-BRATP(2)

Distributed by

Mormax Company, Inc. 8 Westchester Plaza Elmsford, NY 10523 ♦ 914-699-0101
♦ sales@mormax.com

LISTED

E491161

mormax.com

© 2024 Metro Light & Power, LLC. All rights reserved. US Patent No(s) 10,841,990; 10,847,959; other Patents Pending Metro Light & Power, LLC | 11 Smith St Englewood, NJ 07631 | T: 201-416-4160 | F: 208-979-4613 | info@metrolightandpower.com | www.metrolightandpower.com