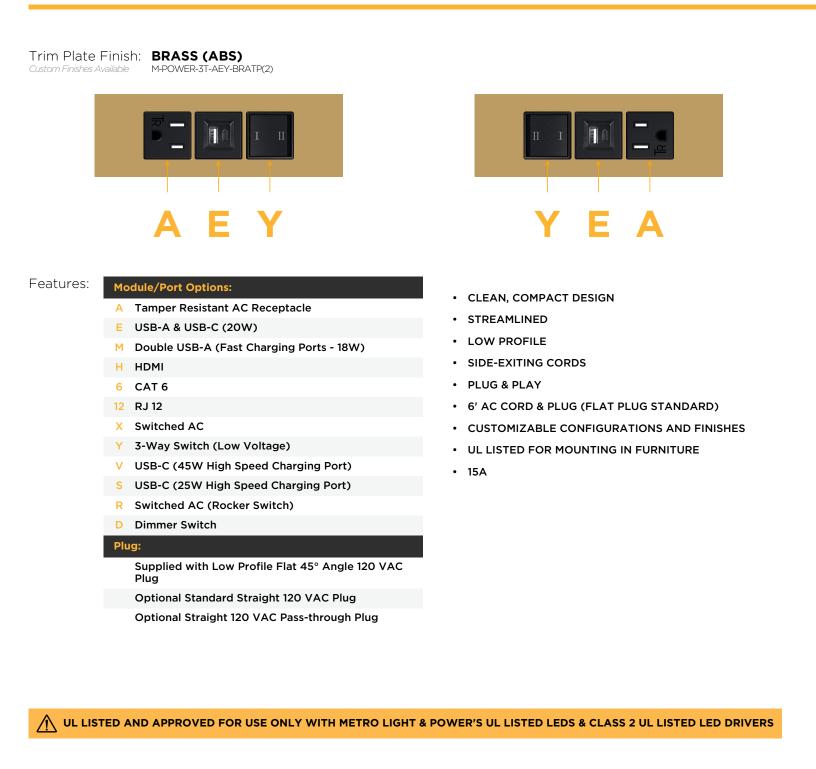

M-POWER-3T-AEY-BRATP(2)

Distributed by

Mormax Company, Inc. 8 Westchester Plaza Elmsford, NY 10523 914-699-0101

] sales@mormax.com

🔗 mormax.com

Metro Light & Power's line of power & data solutions offers sophisticated design elements combined with greater ease of installation. Streamlined and low-profile, enhanced by side-exiting cords, our outlets advance the industry with their cutting edge look and feel. We believe flexibility is key, and we provide a variety of mounting options, including the ability to mount in limited spaces. Our outlets are available in many finishes and configurations, in addition to a custom color and finish capability for our clients.

## AC POWER & DATA CONNECTIVITY SOLUTION

M-POWER-3T-AEY-BRATP(2)

Distributed by

Mormax Company, Inc. 8 Westchester Plaza Elmsford, NY 10523 ♦ 914-699-0101
♦ sales@mormax.com

LISTED

E491161

mormax.com

© 2024 Metro Light & Power, LLC. All rights reserved. US Patent No(s) 10,841,990; 10,847,959; other Patents Pending Metro Light & Power, LLC | 11 Smith St Englewood, NJ 07631 | T: 201-416-4160 | F: 208-979-4613 | info@metrolightandpower.com | www.metrolightandpower.com