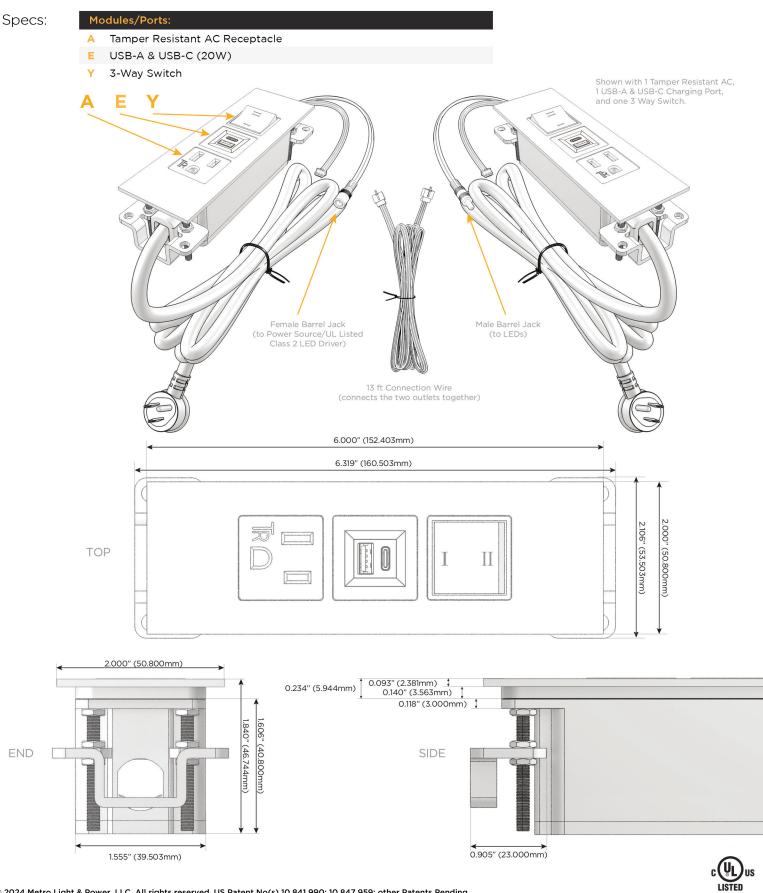

M-POWER-3T-AEY-BR4TP(2)

Distributed by

Mormax Company, Inc. 8 Westchester Plaza Elmsford, NY 10523 5 914-699-0101

] sales@mormax.com

s 🔗 mormax.com

Metro Light & Power's line of power & data solutions offers sophisticated design elements combined with greater ease of installation. Streamlined and low-profile, enhanced by side-exiting cords, our outlets advance the industry with their cutting edge look and feel. We believe flexibility is key, and we provide a variety of mounting options, including the ability to mount in limited spaces. Our outlets are available in many finishes and configurations, in addition to a custom color and finish capability for our clients.

## M-POWER M-POWER-3T

## AC POWER & DATA CONNECTIVITY SOLUTION

M-POWER-3T-AEY-BR4TP(2)

Distributed by

Mormax Company, Inc. 8 Westchester Plaza Elmsford, NY 10523 Solution
 Solution
 Solution
 Solution
 Solution

mormax.com

E491161