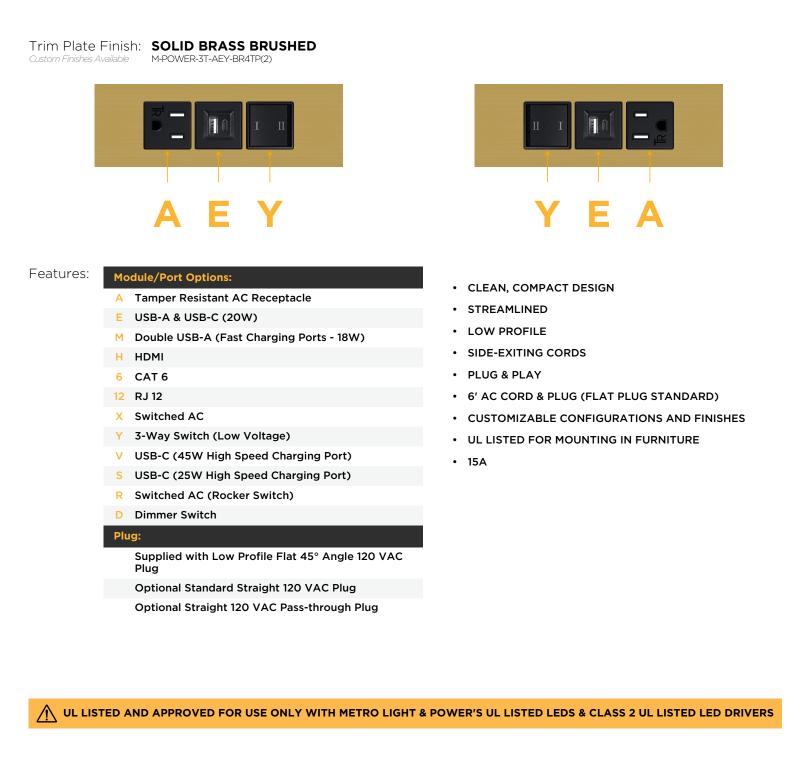

M-POWER-3T-AEY-BR4TP(2)

Distributed by

Mormax Company, Inc. 8 Westchester Plaza Elmsford, NY 10523 5 914-699-0101

] sales@mormax.com

s 🔗 mormax.com

Metro Light & Power's line of power & data solutions offers sophisticated design elements combined with greater ease of installation. Streamlined and low-profile, enhanced by side-exiting cords, our outlets advance the industry with their cutting edge look and feel. We believe flexibility is key, and we provide a variety of mounting options, including the ability to mount in limited spaces. Our outlets are available in many finishes and configurations, in addition to a custom color and finish capability for our clients.

## M-POWER M-POWER-3T

## AC POWER & DATA CONNECTIVITY SOLUTION

M-POWER-3T-AEY-BR4TP(2)

Distributed by

Mormax Company, Inc. 8 Westchester Plaza Elmsford, NY 10523 Solution
 Solution
 Solution
 Solution
 Solution

mormax.com

E491161