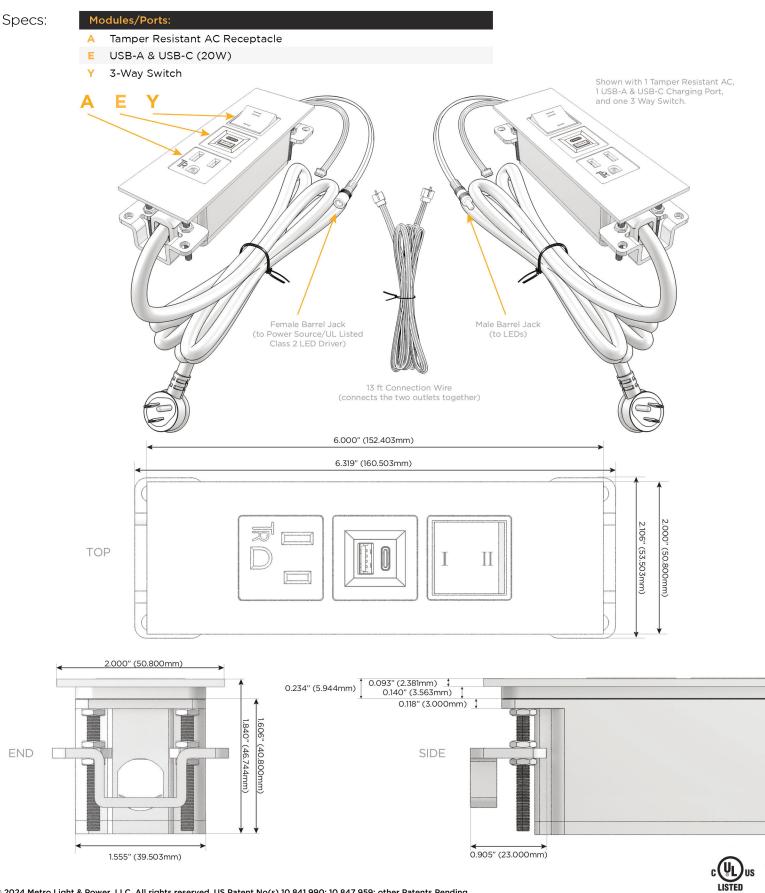

M-POWER-3T-AEY-BATP(2)

Distributed by

Mormax Company, Inc. 8 Westchester Plaza Elmsford, NY 10523 914-699-0101

sales@mormax.com

E491161

🔗 mormax.com

Metro Light & Power's line of power & data solutions offers sophisticated design elements combined with greater ease of installation. Streamlined and low-profile, enhanced by side-exiting cords, our outlets advance the industry with their cutting edge look and feel. We believe flexibility is key, and we provide a variety of mounting options, including the ability to mount in limited spaces. Our outlets are available in many finishes and configurations, in addition to a custom color and finish capability for our clients.