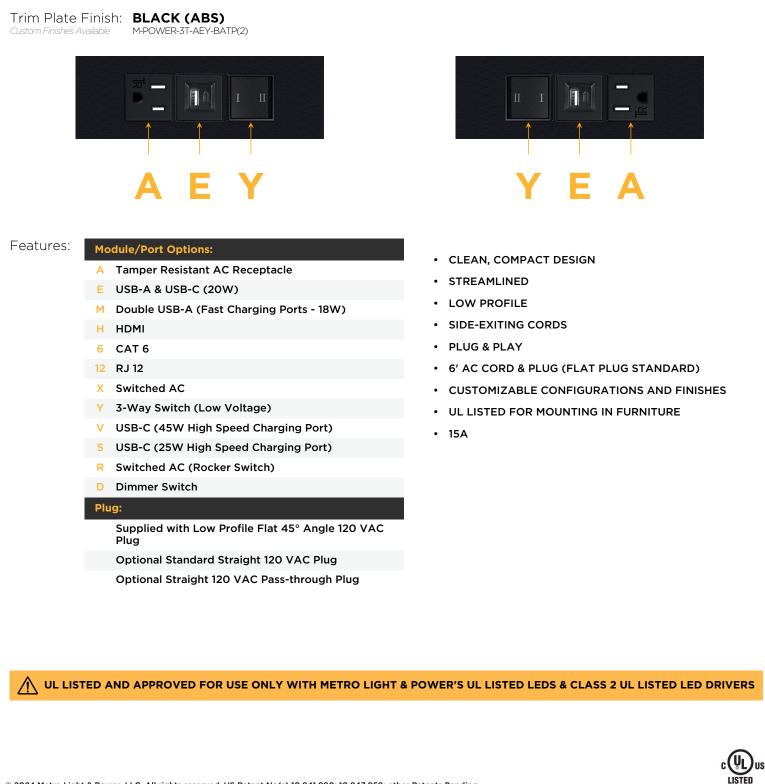

M-POWER-3T-AEY-BATP(2)

Distributed by

Mormax Company, Inc. 8 Westchester Plaza Elmsford, NY 10523 914-699-0101

sales@mormax.com

E491161

🔗 mormax.com

Metro Light & Power's line of power & data solutions offers sophisticated design elements combined with greater ease of installation. Streamlined and low-profile, enhanced by side-exiting cords, our outlets advance the industry with their cutting edge look and feel. We believe flexibility is key, and we provide a variety of mounting options, including the ability to mount in limited spaces. Our outlets are available in many finishes and configurations, in addition to a custom color and finish capability for our clients.