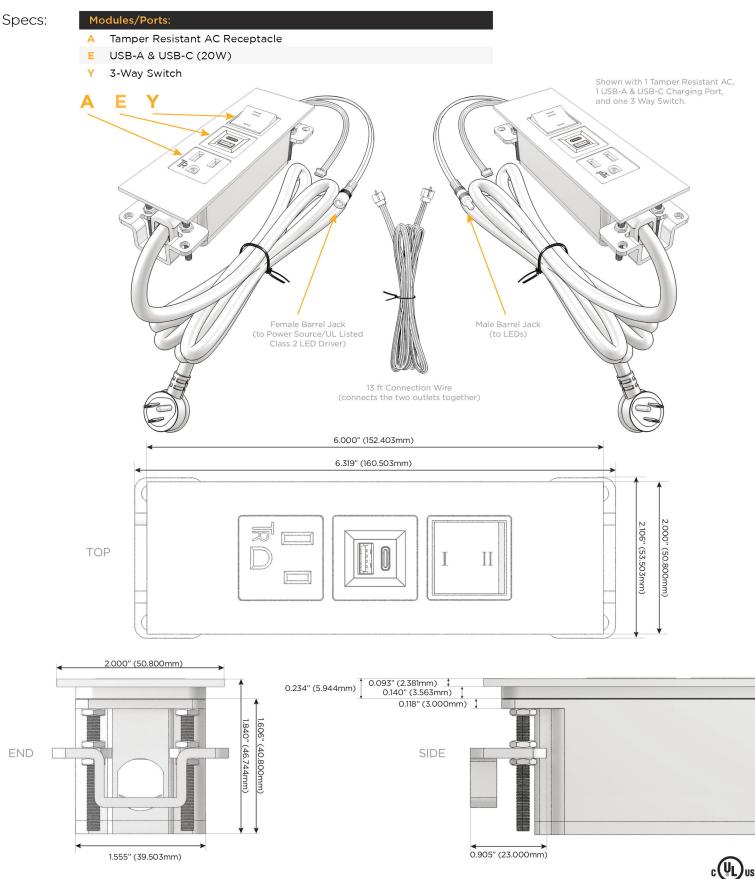

M-POWER-3T-AEY-B2ATP(2)

Distributed by

Mormax Company, Inc. 8 Westchester Plaza Elmsford, NY 10523 914-699-0101

] sales@mormax.com

🔗 mormax.com

Metro Light & Power's line of power & data solutions offers sophisticated design elements combined with greater ease of installation. Streamlined and low-profile, enhanced by side-exiting cords, our outlets advance the industry with their cutting edge look and feel. We believe flexibility is key, and we provide a variety of mounting options, including the ability to mount in limited spaces. Our outlets are available in many finishes and configurations, in addition to a custom color and finish capability for our clients.

## AC POWER & DATA CONNECTIVITY SOLUTION

M-POWER-3T-AEY-B2ATP(2)

Distributed by

Mormax Company, Inc. 8 Westchester Plaza Elmsford, NY 10523 Solution
 Solution
 Solution
 Solution
 Solution

mormax.com

LISTED