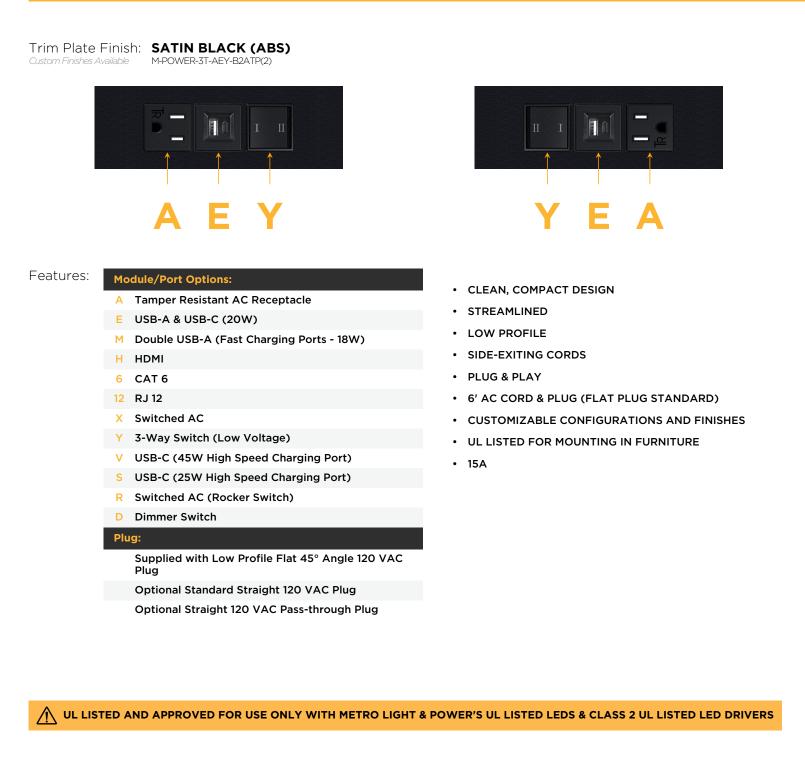

M-POWER-3T-AEY-B2ATP(2)

Distributed by

Mormax Company, Inc. 8 Westchester Plaza Elmsford, NY 10523 914-699-0101

] sales@mormax.com

🔗 mormax.com

Metro Light & Power's line of power & data solutions offers sophisticated design elements combined with greater ease of installation. Streamlined and low-profile, enhanced by side-exiting cords, our outlets advance the industry with their cutting edge look and feel. We believe flexibility is key, and we provide a variety of mounting options, including the ability to mount in limited spaces. Our outlets are available in many finishes and configurations, in addition to a custom color and finish capability for our clients.

## AC POWER & DATA CONNECTIVITY SOLUTION

M-POWER-3T-AEY-B2ATP(2)

Distributed by

Mormax Company, Inc. 8 Westchester Plaza Elmsford, NY 10523 Solution
 Solution
 Solution
 Solution
 Solution

mormax.com

LISTED