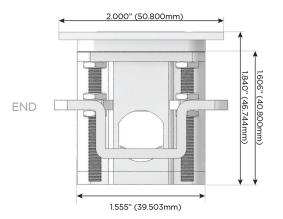

gh Speed Charging Port)
- S USB-C (25W High Speed Charging Port)
- R Switched AC (Rocker Switch)
- **D** Dimmer Switch

## Plug:

Supplied with Low Profile Flat 45° Angle 120 VAC Plug

Optional Standard Straight 120 VAC Plug

Optional Straight 120 VAC Pass-through Plug

- CLEAN, COMPACT DESIGN
- STREAMLINED
- LOW PROFILE
- SIDE-EXITING CORDS
- PLUG & PLAY
- 6' AC CORD & PLUG (FLAT PLUG STANDARD)
- CUSTOMIZABLE CONFIGURATIONS AND FINISHES
- UL LISTED FOR MOUNTING IN FURNITURE
- 15A





## AC POWER & DATA CONNECTIVITY SOLUTION

M-POWER-3T-AEX-SS8TP

Specs:

# Distributed by



Mormax Company, Inc.

8 Westchester Plaza

Elmsford, NY 10523

**&**<

914-699-0101

sales@mormax.com mormax.com

Modules/Ports:

- A Tamper Resistant AC Receptacle
- E USB-A & USB-C (20W)
- X Switched AC

TOP