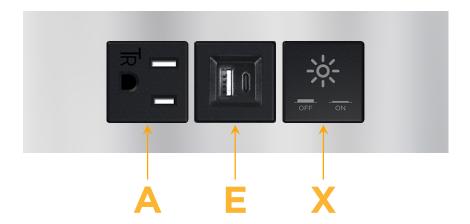

# **Module/Port Options:**

- A Tamper Resistant AC Receptacle
- E USB-A & USB-C (20W)
- M Double USB-A (Fast Charging Ports 18W)
- H HDMI
- 6 CAT 6
- 12 RJ 12
- X Switched AC
- Y 3-Way Switch (Low Voltage)
- V USB-C (45W High Speed Charging Port)
- S USB-C (25W High Speed Charging Port)
- R Switched AC (Rocker Switch)
- **D** Dimmer Switch

- A Tamper Resistant AC Receptacle
- E USB-A & USB-C (20W)
- X Switched AC

TOP