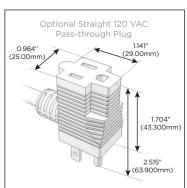

## Plug:

Supplied with Low Profile Flat 45° Angle 120 VAC Plug

Optional Standard Straight 120 VAC Plug

Optional Straight 120 VAC Pass-through Plug

- CLEAN, COMPACT DESIGN
- STREAMLINED
- LOW PROFILE
- SIDE-EXITING CORDS
- PLUG & PLAY
- 6' AC CORD & PLUG (FLAT PLUG STANDARD)
- CUSTOMIZABLE CONFIGURATIONS AND FINISHES
- UL LISTED FOR MOUNTING IN FURNITURE
- 15A