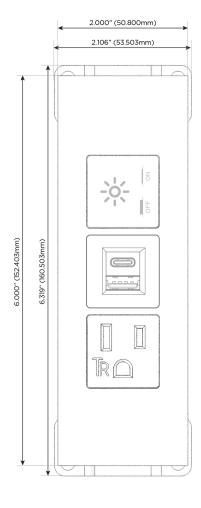

# **Module/Port Options:**

- A Tamper Resistant AC Receptacle
- E USB-A & USB-C (20W)
- M Double USB-A (Fast Charging Ports 18W)
- H HDMI
- 6 CAT 6
- 12 RJ 12
- X Switched AC
- Y 3-Way Switch (Low Voltage)
- V USB-C (45W High Speed Charging Port)
- S USB-C (25W High Speed Charging Port)
- R Switched AC (Rocker Switch)
- **D** Dimmer Switch

## AC POWER & DATA CONNECTIVITY SOLUTION

M-POWER-3T-AEX-SS8TP

Specs:

- A Tamper Resistant AC Receptacle
- E USB-A & USB-C (20W)
- X Switched AC

TOP