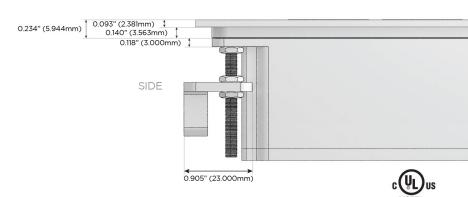

Speed Charging Port)
- S USB-C (25W High Speed Charging Port)
- R Switched AC (Rocker Switch)
- **D** Dimmer Switch

## Plug:

Supplied with Low Profile Flat 45° Angle 120 VAC Plug

Optional Standard Straight 120 VAC Plug

Optional Straight 120 VAC Pass-through Plug

- CLEAN, COMPACT DESIGN
- STREAMLINED
- LOW PROFILE
- SIDE-EXITING CORDS
- PLUG & PLAY
- 6' AC CORD & PLUG (FLAT PLUG STANDARD)
- CUSTOMIZABLE CONFIGURATIONS AND FINISHES
- UL LISTED FOR MOUNTING IN FURNITURE
- 15A





## AC POWER & DATA CONNECTIVITY SOLUTION

M-POWER-3T-AEX-SS8TP

Specs:

# Distributed by



Mormax Company, Inc.

8 Westchester Plaza

Elmsford, NY 10523

**&**<

914-699-0101

sales@mormax.com mormax.com

Modules/Ports:

- A Tamper Resistant AC Receptacle
- E USB-A & USB-C (20W)
- X Switched AC

TOP