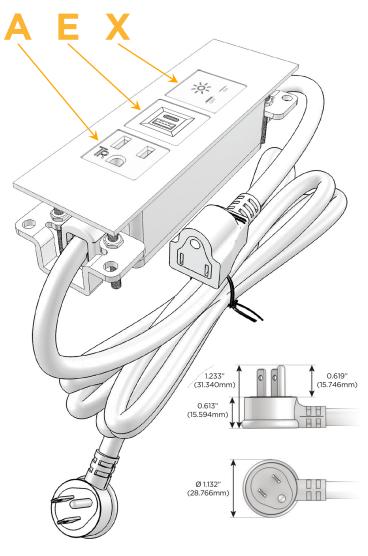

# **Module/Port Options:**

- A Tamper Resistant AC Receptacle
- E USB-A & USB-C (20W)
- M Double USB-A (Fast Charging Ports 18W)
- H HDMI
- 6 CAT 6
- 12 RJ 12
- X Switched AC
- Y 3-Way Switch (Low Voltage)
- V USB-C (45W High Speed Charging Port)
- S USB-C (25W High Speed Charging Port)
- R Switched AC (Rocker Switch)
- **D** Dimmer Switch

## Plug:

Supplied with Low Profile Flat 45° Angle 120 VAC Plug

Optional Standard Straight 120 VAC Plug

Optional Straight 120 VAC Pass-through Plug

- CLEAN, COMPACT DESIGN
- STREAMLINED
- LOW PROFILE
- SIDE-EXITING CORDS
- PLUG & PLAY
- 6' AC CORD & PLUG (FLAT PLUG STANDARD)
- CUSTOMIZABLE CONFIGURATIONS AND FINISHES
- UL LISTED FOR MOUNTING IN FURNITURE
- 15A

- A Tamper Resistant AC Receptacle
- E USB-A & USB-C (20W)
- X Switched AC

TOP