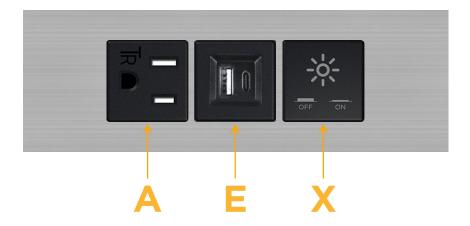

### **Module/Port Options:**

- A Tamper Resistant AC Receptacle
- E USB-A & USB-C (20W)
- M Double USB-A (Fast Charging Ports 18W)
- H HDMI
- 6 CAT 6
- 12 RJ 12
- X Switched AC
- Y 3-Way Switch (Low Voltage)
- V USB-C (45W High Speed Charging Port)
- S USB-C (25W High Speed Charging Port)
- R Switched AC (Rocker Switch)
- **D** Dimmer Switch

# Distributed by

Mormax Company, Inc.
8 Westchester Plaza

Elmsford, NY 10523

**&**<

914-699-0101 sales@mormax.com

mormax.com

Modules/Ports:

- A Tamper Resistant AC Receptacle
- E USB-A & USB-C (20W)
- X Switched AC