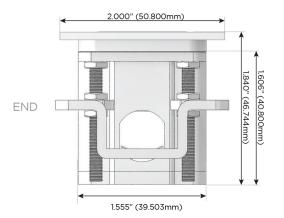

peed Charging Port)
- S USB-C (25W High Speed Charging Port)
- R Switched AC (Rocker Switch)
- **D** Dimmer Switch

### Plug:

Supplied with Low Profile Flat 45° Angle 120 VAC Plug

Optional Standard Straight 120 VAC Plug

Optional Straight 120 VAC Pass-through Plug

- · CLEAN, COMPACT DESIGN
- STREAMLINED
- LOW PROFILE
- SIDE-EXITING CORDS
- PLUG & PLAY
- 6' AC CORD & PLUG (FLAT PLUG STANDARD)
- CUSTOMIZABLE CONFIGURATIONS AND FINISHES
- UL LISTED FOR MOUNTING IN FURNITURE
- 15A





### AC POWER & DATA CONNECTIVITY SOLUTION

M-POWER-3T-AEX-SS4ATP

Specs:

# Distributed by



Mormax Company, Inc.
8 Westchester Plaza

Elmsford, NY 10523

**&**<

914-699-0101 sales@mormax.com

mormax.com

Modules/Ports:

- A Tamper Resistant AC Receptacle
- E USB-A & USB-C (20W)
- X Switched AC

TOP