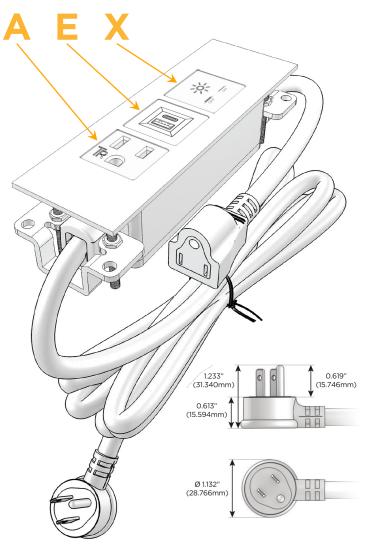

### Plug:

Supplied with Low Profile Flat 45° Angle 120 VAC Plug

Optional Standard Straight 120 VAC Plug

Optional Straight 120 VAC Pass-through Plug

- · CLEAN, COMPACT DESIGN
- STREAMLINED
- LOW PROFILE
- SIDE-EXITING CORDS
- PLUG & PLAY
- 6' AC CORD & PLUG (FLAT PLUG STANDARD)
- CUSTOMIZABLE CONFIGURATIONS AND FINISHES
- UL LISTED FOR MOUNTING IN FURNITURE
- 15A

### **Module/Port Options:**

- A Tamper Resistant AC Receptacle
- E USB-A & USB-C (20W)
- M Double USB-A (Fast Charging Ports 18W)
- H HDMI
- 6 CAT 6
- 12 RJ 12
- X Switched AC
- Y 3-Way Switch (Low Voltage)
- V USB-C (45W High Speed Charging Port)
- S USB-C (25W High Speed Charging Port)
- R Switched AC (Rocker Switch)
- **D** Dimmer Switch

# Distributed by

Mormax Company, Inc.
8 Westchester Plaza

Elmsford, NY 10523

**&**<

914-699-0101 sales@mormax.com

mormax.com

Modules/Ports:

- A Tamper Resistant AC Receptacle
- E USB-A & USB-C (20W)
- X Switched AC