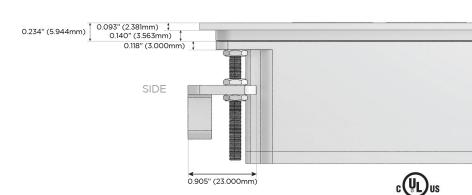

ed Charging Port)
- S USB-C (25W High Speed Charging Port)
- R Switched AC (Rocker Switch)
- **D** Dimmer Switch

### Plug:

Supplied with Low Profile Flat 45° Angle 120 VAC Plug

Optional Standard Straight 120 VAC Plug

Optional Straight 120 VAC Pass-through Plug

- · CLEAN, COMPACT DESIGN
- STREAMLINED
- LOW PROFILE
- SIDE-EXITING CORDS
- PLUG & PLAY
- 6' AC CORD & PLUG (FLAT PLUG STANDARD)
- CUSTOMIZABLE CONFIGURATIONS AND FINISHES
- UL LISTED FOR MOUNTING IN FURNITURE
- 15A





### AC POWER & DATA CONNECTIVITY SOLUTION

M-POWER-3T-AEX-SS4ATP

Specs:

# Distributed by



Mormax Company, Inc.
8 Westchester Plaza

Elmsford, NY 10523

**&**<

914-699-0101 sales@mormax.com

mormax.com

Modules/Ports:

- A Tamper Resistant AC Receptacle
- E USB-A & USB-C (20W)
- X Switched AC

TOP