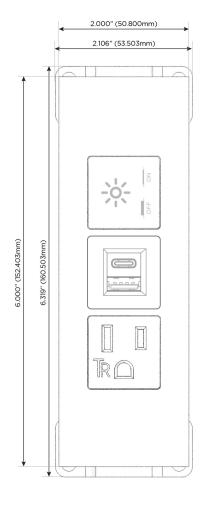

### **Module/Port Options:**

- A Tamper Resistant AC Receptacle
- E USB-A & USB-C (20W)
- M Double USB-A (Fast Charging Ports 18W)
- H HDMI
- 6 CAT 6
- 12 RJ 12
- X Switched AC
- Y 3-Way Switch (Low Voltage)
- V USB-C (45W High Speed Charging Port)
- S USB-C (25W High Speed Charging Port)
- R Switched AC (Rocker Switch)
- **D** Dimmer Switch

# Distributed by

Mormax Company, Inc.
8 Westchester Plaza

Elmsford, NY 10523

**&**<

914-699-0101 sales@mormax.com

mormax.com

Modules/Ports:

- A Tamper Resistant AC Receptacle
- E USB-A & USB-C (20W)
- X Switched AC