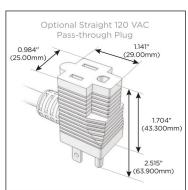

### Plug:

Supplied with Low Profile Flat 45° Angle 120 VAC Plug

Optional Standard Straight 120 VAC Plug

Optional Straight 120 VAC Pass-through Plug

- · CLEAN, COMPACT DESIGN
- STREAMLINED
- LOW PROFILE
- SIDE-EXITING CORDS
- PLUG & PLAY
- 6' AC CORD & PLUG (FLAT PLUG STANDARD)
- CUSTOMIZABLE CONFIGURATIONS AND FINISHES
- UL LISTED FOR MOUNTING IN FURNITURE
- 15A