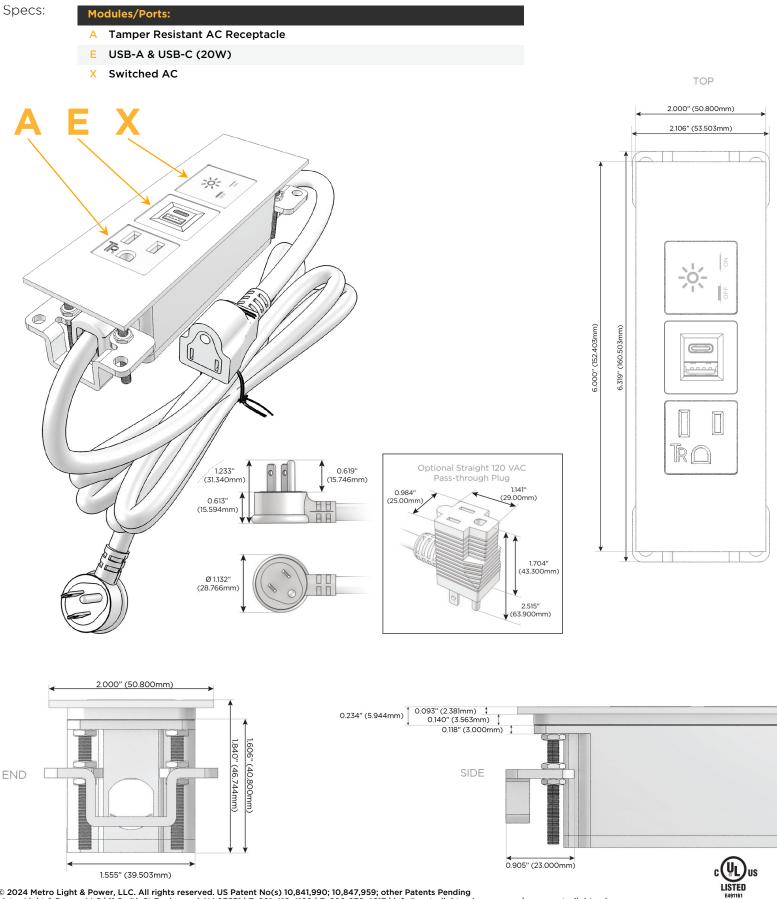

### Module/Port Options:

- **Tamper Resistant AC Receptacle** Α
- USB-A & USB-C (20W) Е
- Double USB-A (Fast Charging Ports 18W) Μ
- HDMI H.
- CAT 6 6
- 12 RJ 12
- X Switched AC
- 3-Way Switch (Low Voltage) Y
- V USB-C (45W High Speed Charging Port)
- S USB-C (25W High Speed Charging Port)
- R Switched AC (Rocker Switch)
- D Dimmer Switch

#### Plug:

Supplied with Low Profile Flat 45° Angle 120 VAC Plug

**Optional Standard Straight 120 VAC Plug** 

Optional Straight 120 VAC Pass-through Plug

- CLEAN, COMPACT DESIGN
- STREAMLINED
- LOW PROFILE
- SIDE-EXITING CORDS
- PLUG & PLAY
- 6' AC CORD & PLUG (FLAT PLUG STANDARD)
- CUSTOMIZABLE CONFIGURATIONS AND FINISHES
- UL LISTED FOR MOUNTING IN FURNITURE
- 15A