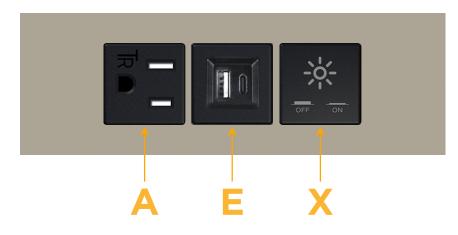

### Module/Port Options:

- **Tamper Resistant AC Receptacle** Α
- USB-A & USB-C (20W) Е
- Double USB-A (Fast Charging Ports 18W) Μ
- HDMI H.
- CAT 6 6
- 12 RJ 12
- X Switched AC
- 3-Way Switch (Low Voltage) Y
- V USB-C (45W High Speed Charging Port)
- S USB-C (25W High Speed Charging Port)
- R Switched AC (Rocker Switch)
- D Dimmer Switch