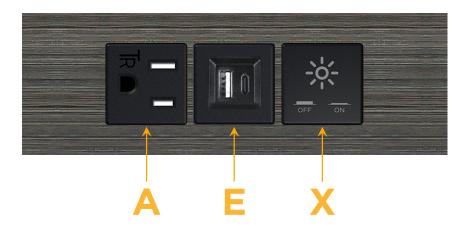

### **Module/Port Options:**

- A Tamper Resistant AC Receptacle
- E USB-A & USB-C (20W)
- M Double USB-A (Fast Charging Ports 18W)
- H HDMI
- 6 CAT 6
- 12 RJ 12
- X Switched AC
- Y 3-Way Switch (Low Voltage)
- V USB-C (45W High Speed Charging Port)
- S USB-C (25W High Speed Charging Port)
- R Switched AC (Rocker Switch)
- **D** Dimmer Switch

## **Modules/Ports:**

- **Tamper Resistant AC Receptacle**
- USB-A & USB-C (20W)
- Switched AC

TOP