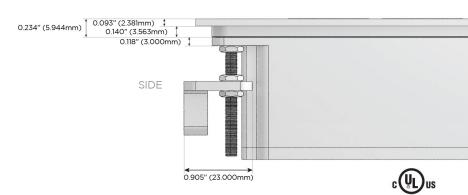

ed Charging Port)
- S USB-C (25W High Speed Charging Port)
- R Switched AC (Rocker Switch)
- **D** Dimmer Switch

### Plug:

Supplied with Low Profile Flat 45° Angle 120 VAC Plug

Optional Standard Straight 120 VAC Plug

Optional Straight 120 VAC Pass-through Plug

- CLEAN, COMPACT DESIGN
- STREAMLINED
- LOW PROFILE
- SIDE-EXITING CORDS
- PLUG & PLAY
- 6' AC CORD & PLUG (FLAT PLUG STANDARD)
- CUSTOMIZABLE CONFIGURATIONS AND FINISHES
- UL LISTED FOR MOUNTING IN FURNITURE
- 15A





### AC POWER & DATA CONNECTIVITY SOLUTION

M-POWER-3T-AEX-S3ATP

# Distributed by MORMAX

Mormax Company, Inc. 8 Westchester Plaza

Elmsford, NY 10523

914-699-0101

mormax.com

sales@mormax.com

Specs:

## **Modules/Ports:**

- **Tamper Resistant AC Receptacle**
- USB-A & USB-C (20W)
- Switched AC

TOP