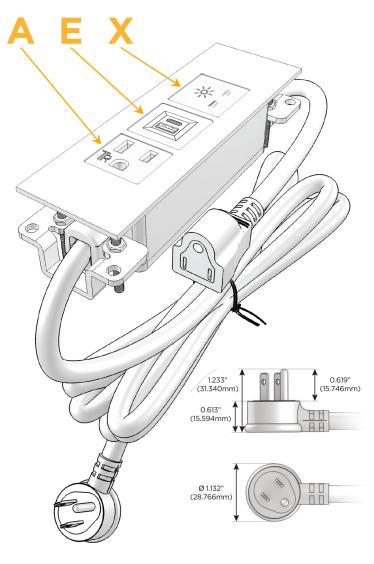

### **Module/Port Options:**

- A Tamper Resistant AC Receptacle
- E USB-A & USB-C (20W)
- M Double USB-A (Fast Charging Ports 18W)
- H HDMI
- 6 CAT 6
- 12 RJ 12
- X Switched AC
- Y 3-Way Switch (Low Voltage)
- V USB-C (45W High Speed Charging Port)
- S USB-C (25W High Speed Charging Port)
- R Switched AC (Rocker Switch)
- **D** Dimmer Switch

### Plug:

Supplied with Low Profile Flat 45° Angle 120 VAC Plug

Optional Standard Straight 120 VAC Plug

Optional Straight 120 VAC Pass-through Plug

- CLEAN, COMPACT DESIGN
- STREAMLINED
- LOW PROFILE
- SIDE-EXITING CORDS
- PLUG & PLAY
- 6' AC CORD & PLUG (FLAT PLUG STANDARD)
- CUSTOMIZABLE CONFIGURATIONS AND FINISHES
- UL LISTED FOR MOUNTING IN FURNITURE
- 15A