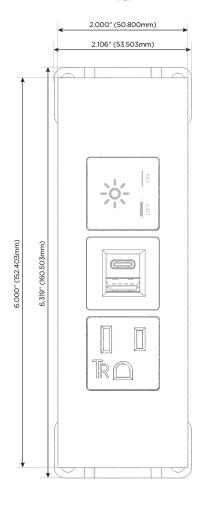

### **Module/Port Options:**

- A Tamper Resistant AC Receptacle
- E USB-A & USB-C (20W)
- M Double USB-A (Fast Charging Ports 18W)
- H HDMI
- 6 CAT 6
- 12 RJ 12
- X Switched AC
- Y 3-Way Switch (Low Voltage)
- V USB-C (45W High Speed Charging Port)
- S USB-C (25W High Speed Charging Port)
- R Switched AC (Rocker Switch)
- **D** Dimmer Switch

## **Modules/Ports:**

- **Tamper Resistant AC Receptacle**
- USB-A & USB-C (20W)
- Switched AC

TOP