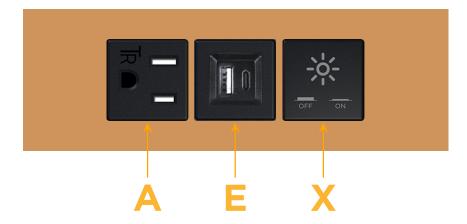

## **Modules/Ports:**

- A Tamper Resistant AC Receptacle
- E USB-A & USB-C (20W)
- X Switched AC

TOP