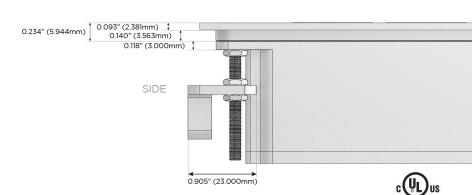

### AC POWER & DATA CONNECTIVITY SOLUTION

M-POWER-3T-AEX-CTP

## **Modules/Ports:**

- A Tamper Resistant AC Receptacle
- E USB-A & USB-C (20W)
- X Switched AC

TOP