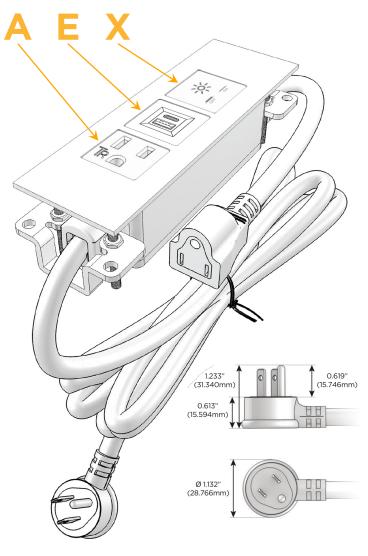

### **Module/Port Options:**

- A Tamper Resistant AC Receptacle
- E USB-A & USB-C (20W)
- M Double USB-A (Fast Charging Ports 18W)
- H HDMI
- 6 CAT 6
- 12 RJ 12
- X Switched AC
- Y 3-Way Switch (Low Voltage)
- V USB-C (45W High Speed Charging Port)
- S USB-C (25W High Speed Charging Port)
- R Switched AC (Rocker Switch)
- **D** Dimmer Switch

### Plug:

Supplied with Low Profile Flat 45° Angle 120 VAC Plug

Optional Standard Straight 120 VAC Plug

Optional Straight 120 VAC Pass-through Plug

- CLEAN, COMPACT DESIGN
- STREAMLINED
- LOW PROFILE
- SIDE-EXITING CORDS
- PLUG & PLAY
- 6' AC CORD & PLUG (FLAT PLUG STANDARD)
- CUSTOMIZABLE CONFIGURATIONS AND FINISHES
- UL LISTED FOR MOUNTING IN FURNITURE
- 15A

## **Modules/Ports:**

- A Tamper Resistant AC Receptacle
- E USB-A & USB-C (20W)
- X Switched AC

TOP