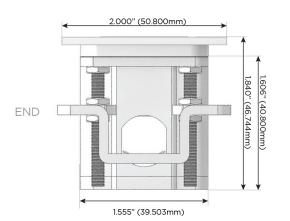

### AC POWER & DATA CONNECTIVITY SOLUTION

M-POWER-3T-AEX-CTP

## **Modules/Ports:**

- A Tamper Resistant AC Receptacle
- E USB-A & USB-C (20W)
- X Switched AC

TOP