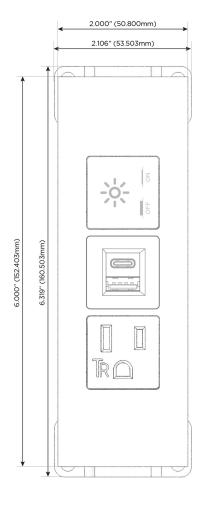

### **Module/Port Options:**

- A Tamper Resistant AC Receptacle
- E USB-A & USB-C (20W)
- M Double USB-A (Fast Charging Ports 18W)
- H HDMI
- 6 CAT 6
- 12 RJ 12
- X Switched AC
- Y 3-Way Switch (Low Voltage)
- V USB-C (45W High Speed Charging Port)
- S USB-C (25W High Speed Charging Port)
- R Switched AC (Rocker Switch)
- **D** Dimmer Switch

## **Modules/Ports:**

- A Tamper Resistant AC Receptacle
- E USB-A & USB-C (20W)
- X Switched AC

TOP