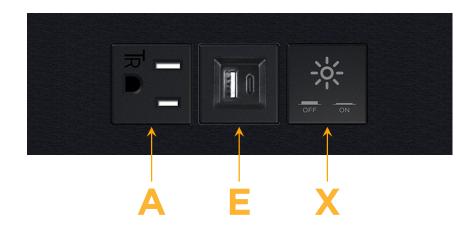

#### Module/Port Options:

- **Tamper Resistant AC Receptacle** Α
- USB-A & USB-C (20W) Е
- Double USB-A (Fast Charging Ports 18W) Μ
- HDMI H.
- CAT 6 6
- 12 RJ 12
- X Switched AC
- 3-Way Switch (Low Voltage) Y
- V USB-C (45W High Speed Charging Port)
- S USB-C (25W High Speed Charging Port)
- R Switched AC (Rocker Switch)
- D **Dimmer Switch**