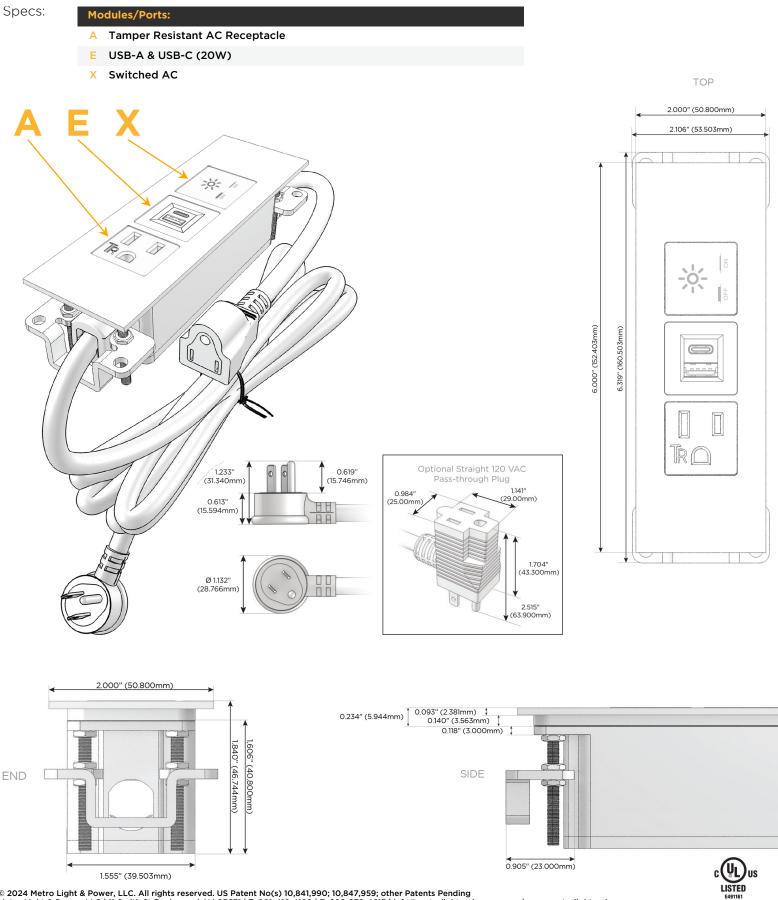

#### Module/Port Options:

- **Tamper Resistant AC Receptacle** Α
- USB-A & USB-C (20W) Е
- Double USB-A (Fast Charging Ports 18W) Μ
- HDMI H.
- CAT 6 6
- 12 RJ 12
- X Switched AC
- 3-Way Switch (Low Voltage) Y
- V USB-C (45W High Speed Charging Port)
- S USB-C (25W High Speed Charging Port)
- R Switched AC (Rocker Switch)
- D **Dimmer Switch**

#### Plug:

Supplied with Low Profile Flat 45° Angle 120 VAC Plug

**Optional Standard Straight 120 VAC Plug** 

Optional Straight 120 VAC Pass-through Plug

- CLEAN, COMPACT DESIGN
- STREAMLINED
- LOW PROFILE
- SIDE-EXITING CORDS
- PLUG & PLAY
- 6' AC CORD & PLUG (FLAT PLUG STANDARD)
- CUSTOMIZABLE CONFIGURATIONS AND FINISHES
- UL LISTED FOR MOUNTING IN FURNITURE
- 15A