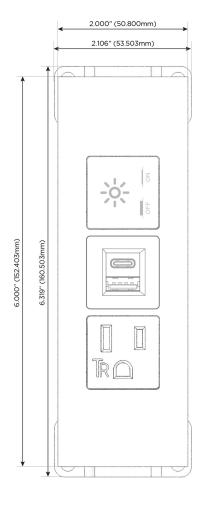

### **Module/Port Options:**

- **Tamper Resistant AC Receptacle**
- USB-A & USB-C (20W)
- Double USB-A (Fast Charging Ports 18W)
- **HDMI**
- CAT 6
- 12 RJ 12
- X Switched AC
- 3-Way Switch (Low Voltage)
- V USB-C (45W High Speed Charging Port)
- USB-C (25W High Speed Charging Port)
- R Switched AC (Rocker Switch)
- D Dimmer Switch

# **Modules/Ports:**

- A Tamper Resistant AC Receptacle
- E USB-A & USB-C (20W)
- X Switched AC

TOP