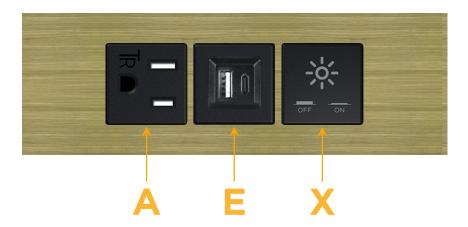

### **Module/Port Options:**

- **Tamper Resistant AC Receptacle**
- USB-A & USB-C (20W)
- Double USB-A (Fast Charging Ports 18W)
- **HDMI**
- CAT 6
- 12 RJ 12
- X Switched AC
- 3-Way Switch (Low Voltage)
- V USB-C (45W High Speed Charging Port)
- USB-C (25W High Speed Charging Port)
- R Switched AC (Rocker Switch)
- D Dimmer Switch

# **Modules/Ports:**

- A Tamper Resistant AC Receptacle
- E USB-A & USB-C (20W)
- X Switched AC

TOP