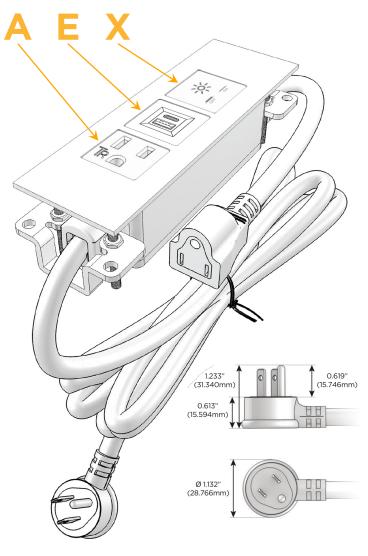

### Plug:

Supplied with Low Profile Flat 45° Angle 120 VAC

Optional Standard Straight 120 VAC Plug

Optional Straight 120 VAC Pass-through Plug

- CLEAN, COMPACT DESIGN
- **STREAMLINED**
- LOW PROFILE
- SIDE-EXITING CORDS
- **PLUG & PLAY**
- 6' AC CORD & PLUG (FLAT PLUG STANDARD)
- **CUSTOMIZABLE CONFIGURATIONS AND FINISHES**
- **UL LISTED FOR MOUNTING IN FURNITURE**
- 15A

# **Modules/Ports:**

- A Tamper Resistant AC Receptacle
- E USB-A & USB-C (20W)
- X Switched AC

TOP