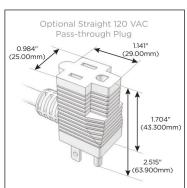

### Plug:

Supplied with Low Profile Flat 45° Angle 120 VAC

Optional Standard Straight 120 VAC Plug

Optional Straight 120 VAC Pass-through Plug

- CLEAN, COMPACT DESIGN
- **STREAMLINED**
- LOW PROFILE
- SIDE-EXITING CORDS
- **PLUG & PLAY**
- 6' AC CORD & PLUG (FLAT PLUG STANDARD)
- **CUSTOMIZABLE CONFIGURATIONS AND FINISHES**
- **UL LISTED FOR MOUNTING IN FURNITURE**
- 15A