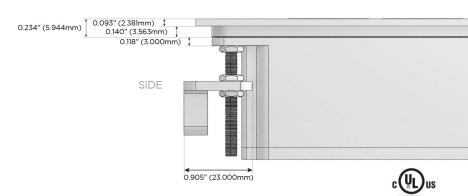

# Distributed by

Mormax Company, Inc.
8 Westchester Plaza

Elmsford, NY 10523

914-699-0101

sales@mormax.com
mormax.com

-AEX-BRAAIP

Specs:

# **Modules/Ports:**

- A Tamper Resistant AC Receptacle
- E USB-A & USB-C (20W)
- X Switched AC

TOP