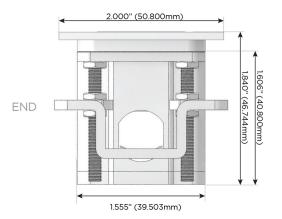

# Distributed by

Mormax Company, Inc.
8 Westchester Plaza

Elmsford, NY 10523

914-699-0101

sales@mormax.com
mormax.com

-AEX-BRAAIP

Specs:

# **Modules/Ports:**

- A Tamper Resistant AC Receptacle
- E USB-A & USB-C (20W)
- X Switched AC

TOP