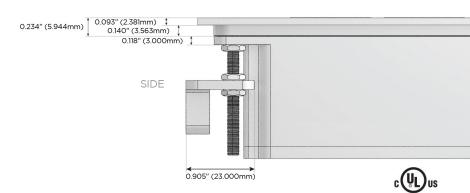

- USB-C (25W High Speed Charging Port)
- R Switched AC (Rocker Switch)
- D **Dimmer Switch**

#### Plug:

Supplied with Low Profile Flat 45° Angle 120 VAC

Optional Standard Straight 120 VAC Plug

Optional Straight 120 VAC Pass-through Plug

- CLEAN, COMPACT DESIGN
- **STREAMLINED**
- LOW PROFILE
- SIDE-EXITING CORDS
- **PLUG & PLAY**
- 6' AC CORD & PLUG (FLAT PLUG STANDARD)
- **CUSTOMIZABLE CONFIGURATIONS AND FINISHES**
- **UL LISTED FOR MOUNTING IN FURNITURE**
- 15A





#### AC POWER & DATA CONNECTIVITY SOLUTION

M-POWER-3T-AEX-APATP

MORMAX

Mormax Company, Inc.

*€* .

914-699-0101

sales@mormax.com
mormax.com

8 Westchester Plaza Elmsford, NY 10523

Distributed by

Specs:

# **Modules/Ports:**

- A Tamper Resistant AC Receptacle
- E USB-A & USB-C (20W)
- X Switched AC

TOP