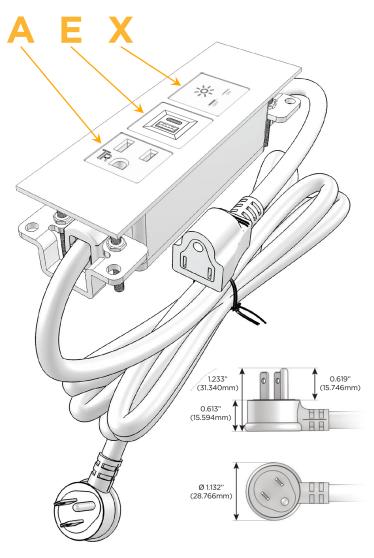

#### Plug:

Supplied with Low Profile Flat 45° Angle 120 VAC

Optional Standard Straight 120 VAC Plug

Optional Straight 120 VAC Pass-through Plug

- CLEAN, COMPACT DESIGN
- **STREAMLINED**
- LOW PROFILE
- SIDE-EXITING CORDS
- **PLUG & PLAY**
- 6' AC CORD & PLUG (FLAT PLUG STANDARD)
- **CUSTOMIZABLE CONFIGURATIONS AND FINISHES**
- **UL LISTED FOR MOUNTING IN FURNITURE**
- 15A

# **Modules/Ports:**

- A Tamper Resistant AC Receptacle
- E USB-A & USB-C (20W)
- X Switched AC

TOP