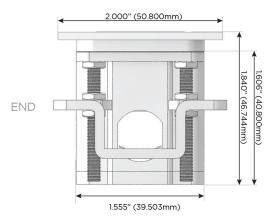

t)
- USB-C (25W High Speed Charging Port)
- R Switched AC (Rocker Switch)
- D **Dimmer Switch**

#### Plug:

Supplied with Low Profile Flat 45° Angle 120 VAC

Optional Standard Straight 120 VAC Plug

Optional Straight 120 VAC Pass-through Plug

- CLEAN, COMPACT DESIGN
- **STREAMLINED**
- LOW PROFILE
- SIDE-EXITING CORDS
- **PLUG & PLAY**
- 6' AC CORD & PLUG (FLAT PLUG STANDARD)
- **CUSTOMIZABLE CONFIGURATIONS AND FINISHES**
- **UL LISTED FOR MOUNTING IN FURNITURE**
- 15A





#### AC POWER & DATA CONNECTIVITY SOLUTION

M-POWER-3T-AEX-APATP

MORMAX

Mormax Company, Inc.

*€* .

914-699-0101

sales@mormax.com
mormax.com

8 Westchester Plaza Elmsford, NY 10523

Distributed by

Specs:

# **Modules/Ports:**

- A Tamper Resistant AC Receptacle
- E USB-A & USB-C (20W)
- X Switched AC

TOP