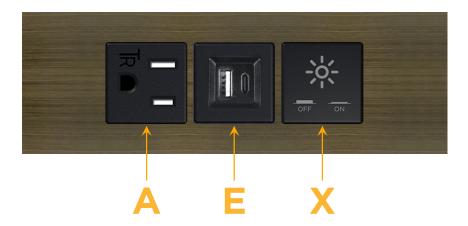

# **Modules/Ports:**

- A Tamper Resistant AC Receptacle
- E USB-A & USB-C (20W)
- X Switched AC

TOP