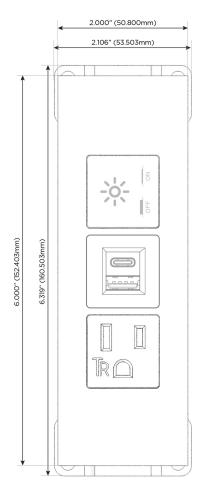

# **Modules/Ports:**

- A Tamper Resistant AC Receptacle
- E USB-A & USB-C (20W)
- X Switched AC

TOP