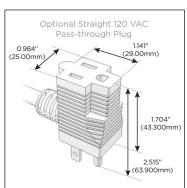

### Plug:

Supplied with Low Profile Flat 45° Angle 120 VAC Plug

Optional Standard Straight 120 VAC Plug

Optional Straight 120 VAC Pass-through Plug

- CLEAN, COMPACT DESIGN
- STREAMLINED
- LOW PROFILE
- SIDE-EXITING CORDS
- PLUG & PLAY
- 6' AC CORD & PLUG (FLAT PLUG STANDARD)
- CUSTOMIZABLE CONFIGURATIONS AND FINISHES
- UL LISTED FOR MOUNTING IN FURNITURE
- 15A