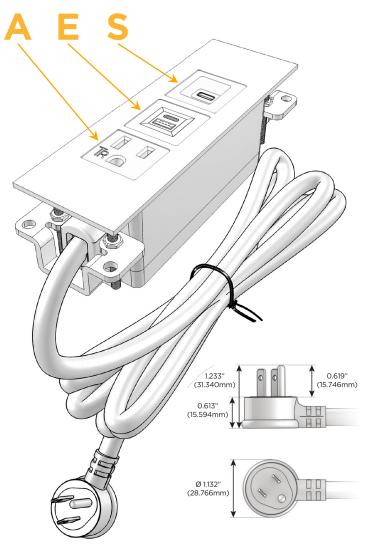

# **Module/Port Options:**

- A Tamper Resistant AC Receptacle
- E USB-A & USB-C (20W)
- M Double USB-A (Fast Charging Ports 18W)
- H HDMI
- 6 CAT 6
- 12 RJ 12
- X Switched AC
- Y 3-Way Switch (Low Voltage)
- V USB-C (45W High Speed Charging Port)
- S USB-C (25W High Speed Charging Port)
- R Switched AC (Rocker Switch)
- **D** Dimmer Switch

### Plug:

Supplied with Low Profile Flat 45° Angle 120 VAC Plug

Optional Standard Straight 120 VAC Plug

Optional Straight 120 VAC Pass-through Plug

- CLEAN, COMPACT DESIGN
- STREAMLINED
- LOW PROFILE
- SIDE-EXITING CORDS
- PLUG & PLAY
- 6' AC CORD & PLUG (FLAT PLUG STANDARD)
- CUSTOMIZABLE CONFIGURATIONS AND FINISHES
- UL LISTED FOR MOUNTING IN FURNITURE
- 15A

## **Modules/Ports:**

- A Tamper Resistant AC Receptacle
- E USB-A & USB-C (20W)
- S USB-C (25W High Speed Charging Port)

TOP