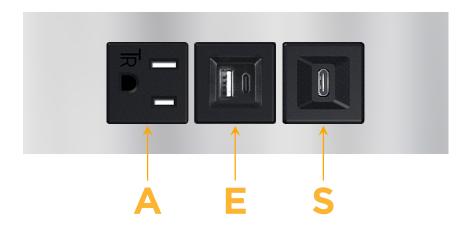

## **Modules/Ports:**

- A Tamper Resistant AC Receptacle
- E USB-A & USB-C (20W)
- S USB-C (25W High Speed Charging Port)

TOP