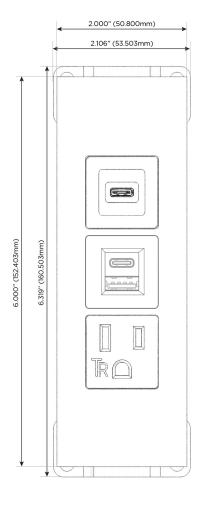

# **Module/Port Options:**

- A Tamper Resistant AC Receptacle
- E USB-A & USB-C (20W)
- M Double USB-A (Fast Charging Ports 18W)
- H HDMI
- 6 CAT 6
- 12 RJ 12
- X Switched AC
- Y 3-Way Switch (Low Voltage)
- V USB-C (45W High Speed Charging Port)
- S USB-C (25W High Speed Charging Port)
- R Switched AC (Rocker Switch)
- **D** Dimmer Switch

## **Modules/Ports:**

- A Tamper Resistant AC Receptacle
- E USB-A & USB-C (20W)
- S USB-C (25W High Speed Charging Port)

TOP