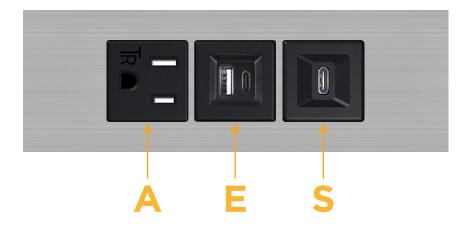

### **Module/Port Options:**

- A Tamper Resistant AC Receptacle
- E USB-A & USB-C (20W)
- M Double USB-A (Fast Charging Ports 18W)
- H HDMI
- 6 CAT 6
- 12 RJ 12
- X Switched AC
- Y 3-Way Switch (Low Voltage)
- V USB-C (45W High Speed Charging Port)
- S USB-C (25W High Speed Charging Port)
- R Switched AC (Rocker Switch)
- **D** Dimmer Switch

# Distributed by

Mormax Company, Inc.
8 Westchester Plaza

Elmsford, NY 10523

914-699-0101

sales@mormax.com
mormax.com

**Modules/Ports:** 

- A Tamper Resistant AC Receptacle
- E USB-A & USB-C (20W)
- S USB-C (25W High Speed Charging Port)