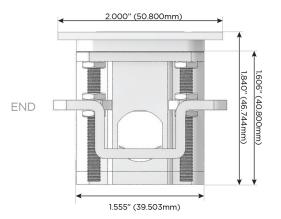

### Plug:

Supplied with Low Profile Flat 45° Angle 120 VAC Plug

Optional Standard Straight 120 VAC Plug

Optional Straight 120 VAC Pass-through Plug

- CLEAN, COMPACT DESIGN
- STREAMLINED
- LOW PROFILE
- SIDE-EXITING CORDS
- PLUG & PLAY
- 6' AC CORD & PLUG (FLAT PLUG STANDARD)
- CUSTOMIZABLE CONFIGURATIONS AND FINISHES
- UL LISTED FOR MOUNTING IN FURNITURE
- 15A