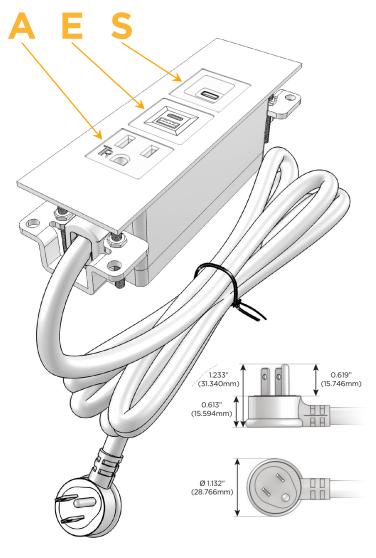

### Plug:

Supplied with Low Profile Flat 45° Angle 120 VAC Plug

Optional Standard Straight 120 VAC Plug

Optional Straight 120 VAC Pass-through Plug

- CLEAN, COMPACT DESIGN
- STREAMLINED
- LOW PROFILE
- SIDE-EXITING CORDS
- PLUG & PLAY
- 6' AC CORD & PLUG (FLAT PLUG STANDARD)
- CUSTOMIZABLE CONFIGURATIONS AND FINISHES
- UL LISTED FOR MOUNTING IN FURNITURE
- 15A