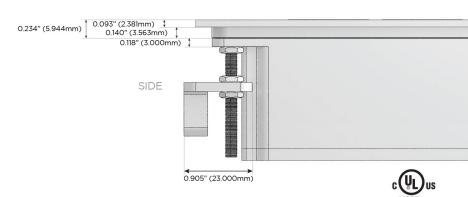

- S USB-C (25W High Speed Charging Port)
- R Switched AC (Rocker Switch)
- **D** Dimmer Switch

### Plug:

Supplied with Low Profile Flat 45° Angle 120 VAC Plug

Optional Standard Straight 120 VAC Plug

Optional Straight 120 VAC Pass-through Plug

- CLEAN, COMPACT DESIGN
- STREAMLINED
- LOW PROFILE
- SIDE-EXITING CORDS
- PLUG & PLAY
- 6' AC CORD & PLUG (FLAT PLUG STANDARD)
- CUSTOMIZABLE CONFIGURATIONS AND FINISHES
- UL LISTED FOR MOUNTING IN FURNITURE
- 15A





### AC POWER & DATA CONNECTIVITY SOLUTION

M-POWER-3T-AES-SS4TP

Specs:

# Distributed by

Mormax Company, Inc.
8 Westchester Plaza

Elmsford, NY 10523

914-699-0101

sales@mormax.com
mormax.com

**Modules/Ports:** 

- A Tamper Resistant AC Receptacle
- E USB-A & USB-C (20W)
- S USB-C (25W High Speed Charging Port)

TOP