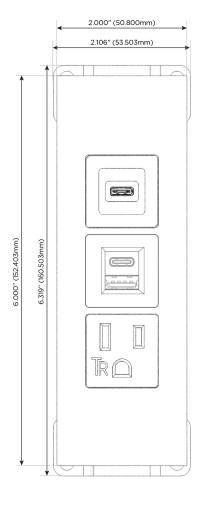

### **Module/Port Options:**

- A Tamper Resistant AC Receptacle
- E USB-A & USB-C (20W)
- M Double USB-A (Fast Charging Ports 18W)
- H HDMI
- 6 CAT 6
- 12 RJ 12
- X Switched AC
- Y 3-Way Switch (Low Voltage)
- V USB-C (45W High Speed Charging Port)
- S USB-C (25W High Speed Charging Port)
- R Switched AC (Rocker Switch)
- **D** Dimmer Switch

# Distributed by

Mormax Company, Inc.
8 Westchester Plaza

Elmsford, NY 10523

914-699-0101

sales@mormax.com
mormax.com

**Modules/Ports:** 

- A Tamper Resistant AC Receptacle
- E USB-A & USB-C (20W)
- S USB-C (25W High Speed Charging Port)