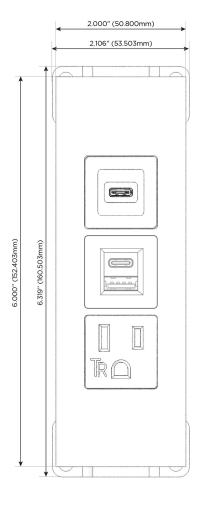

### Trim Plate Finish: BRUSHED STAINLESS (ABS)

Custom Finishes Available

M-POWER-3T-AES-SS4ATP

## **Modules/Ports:**

- **Tamper Resistant AC Receptacle**
- USB-A & USB-C (20W)
- USB-C (25W High Speed Charging Port)

TOP