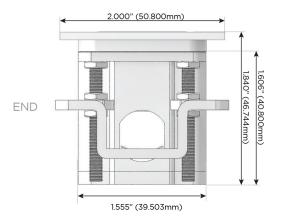

### Plug:

Supplied with Low Profile Flat 45° Angle 120 VAC Plug

Optional Standard Straight 120 VAC Plug

Optional Straight 120 VAC Pass-through Plug

- CLEAN, COMPACT DESIGN
- STREAMLINED
- LOW PROFILE
- SIDE-EXITING CORDS
- PLUG & PLAY
- 6' AC CORD & PLUG (FLAT PLUG STANDARD)
- CUSTOMIZABLE CONFIGURATIONS AND FINISHES
- UL LISTED FOR MOUNTING IN FURNITURE
- 15A