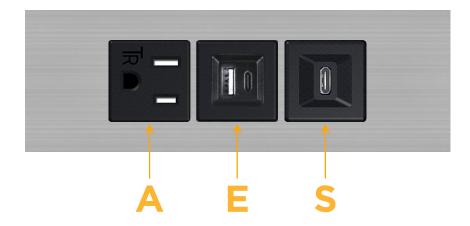

# **Module/Port Options:**

- A Tamper Resistant AC Receptacle
- E USB-A & USB-C (20W)
- M Double USB-A (Fast Charging Ports 18W)
- H HDMI
- 6 CAT 6
- 12 RJ 12
- X Switched AC
- Y 3-Way Switch (Low Voltage)
- V USB-C (45W High Speed Charging Port)
- S USB-C (25W High Speed Charging Port)
- R Switched AC (Rocker Switch)
- **D** Dimmer Switch

## **Modules/Ports:**

- **Tamper Resistant AC Receptacle**
- USB-A & USB-C (20W)
- USB-C (25W High Speed Charging Port)

TOP