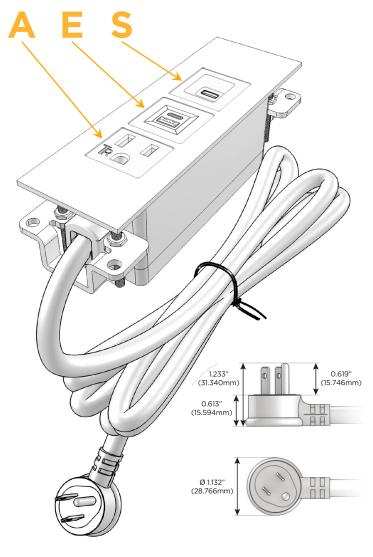

### Plug:

Supplied with Low Profile Flat 45° Angle 120 VAC Plug

Optional Standard Straight 120 VAC Plug

Optional Straight 120 VAC Pass-through Plug

- CLEAN, COMPACT DESIGN
- STREAMLINED
- LOW PROFILE
- SIDE-EXITING CORDS
- PLUG & PLAY
- 6' AC CORD & PLUG (FLAT PLUG STANDARD)
- CUSTOMIZABLE CONFIGURATIONS AND FINISHES
- UL LISTED FOR MOUNTING IN FURNITURE
- 15A