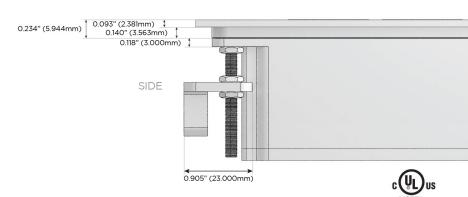

### Plug:

Supplied with Low Profile Flat 45° Angle 120 VAC Plug

Optional Standard Straight 120 VAC Plug

Optional Straight 120 VAC Pass-through Plug

- CLEAN, COMPACT DESIGN
- STREAMLINED
- LOW PROFILE
- SIDE-EXITING CORDS
- PLUG & PLAY
- 6' AC CORD & PLUG (FLAT PLUG STANDARD)
- CUSTOMIZABLE CONFIGURATIONS AND FINISHES
- UL LISTED FOR MOUNTING IN FURNITURE
- 15A