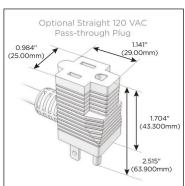

### Plug:

Supplied with Low Profile Flat 45° Angle 120 VAC Plug

Optional Standard Straight 120 VAC Plug

Optional Straight 120 VAC Pass-through Plug

- CLEAN, COMPACT DESIGN
- STREAMLINED
- LOW PROFILE
- SIDE-EXITING CORDS
- PLUG & PLAY
- 6' AC CORD & PLUG (FLAT PLUG STANDARD)
- CUSTOMIZABLE CONFIGURATIONS AND FINISHES
- UL LISTED FOR MOUNTING IN FURNITURE
- 15A