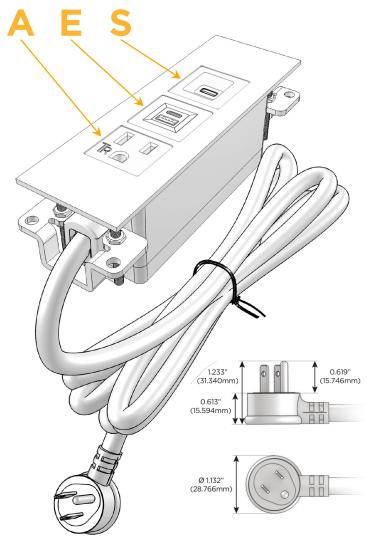

### Plug:

Supplied with Low Profile Flat 45° Angle 120 VAC

Optional Standard Straight 120 VAC Plug

Optional Straight 120 VAC Pass-through Plug

- CLEAN, COMPACT DESIGN
- **STREAMLINED**
- LOW PROFILE
- SIDE-EXITING CORDS
- **PLUG & PLAY**
- 6' AC CORD & PLUG (FLAT PLUG STANDARD)
- **CUSTOMIZABLE CONFIGURATIONS AND FINISHES**
- **UL LISTED FOR MOUNTING IN FURNITURE**
- 15A

## **Modules/Ports:**

- A Tamper Resistant AC Receptacle
- E USB-A & USB-C (20W)
- S USB-C (25W High Speed Charging Port)

TOP