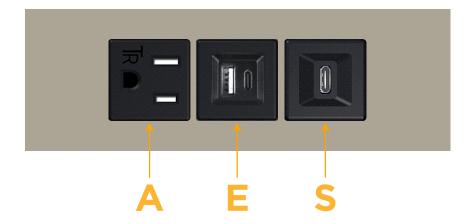

## **Modules/Ports:**

- A Tamper Resistant AC Receptacle
- E USB-A & USB-C (20W)
- S USB-C (25W High Speed Charging Port)

TOP