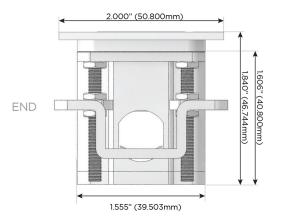

### Plug:

Supplied with Low Profile Flat 45° Angle 120 VAC

Optional Standard Straight 120 VAC Plug

Optional Straight 120 VAC Pass-through Plug

- CLEAN, COMPACT DESIGN
- **STREAMLINED**
- LOW PROFILE
- SIDE-EXITING CORDS
- **PLUG & PLAY**
- 6' AC CORD & PLUG (FLAT PLUG STANDARD)
- **CUSTOMIZABLE CONFIGURATIONS AND FINISHES**
- **UL LISTED FOR MOUNTING IN FURNITURE**
- 15A