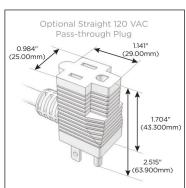

### Plug:

Supplied with Low Profile Flat 45° Angle 120 VAC

Optional Standard Straight 120 VAC Plug

Optional Straight 120 VAC Pass-through Plug

- CLEAN, COMPACT DESIGN
- **STREAMLINED**
- LOW PROFILE
- SIDE-EXITING CORDS
- **PLUG & PLAY**
- 6' AC CORD & PLUG (FLAT PLUG STANDARD)
- **CUSTOMIZABLE CONFIGURATIONS AND FINISHES**
- **UL LISTED FOR MOUNTING IN FURNITURE**
- 15A