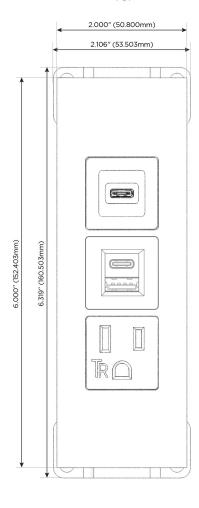

# **Module/Port Options:**

- **Tamper Resistant AC Receptacle**
- USB-A & USB-C (20W)
- Double USB-A (Fast Charging Ports 18W)
- **HDMI**
- CAT 6
- 12 RJ 12
- X Switched AC
- 3-Way Switch (Low Voltage)
- V USB-C (45W High Speed Charging Port)
- USB-C (25W High Speed Charging Port)
- R Switched AC (Rocker Switch)
- D Dimmer Switch

## **Modules/Ports:**

- A Tamper Resistant AC Receptacle
- E USB-A & USB-C (20W)
- S USB-C (25W High Speed Charging Port)

TOP