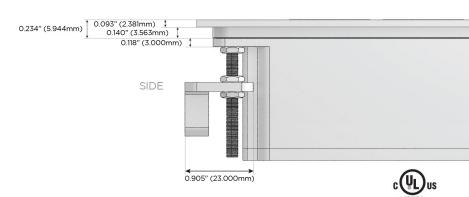

### Plug:

Supplied with Low Profile Flat 45° Angle 120 VAC

Optional Standard Straight 120 VAC Plug

Optional Straight 120 VAC Pass-through Plug

- CLEAN, COMPACT DESIGN
- **STREAMLINED**
- LOW PROFILE
- SIDE-EXITING CORDS
- **PLUG & PLAY**
- 6' AC CORD & PLUG (FLAT PLUG STANDARD)
- **CUSTOMIZABLE CONFIGURATIONS AND FINISHES**
- **UL LISTED FOR MOUNTING IN FURNITURE**
- 15A