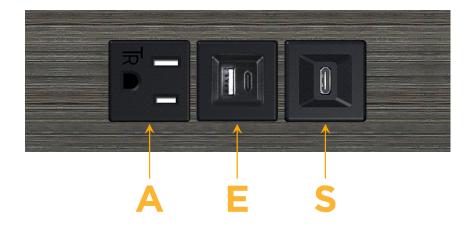

## **Modules/Ports:**

- A Tamper Resistant AC Receptacle
- E USB-A & USB-C (20W)
- S USB-C (25W High Speed Charging Port)

TOP