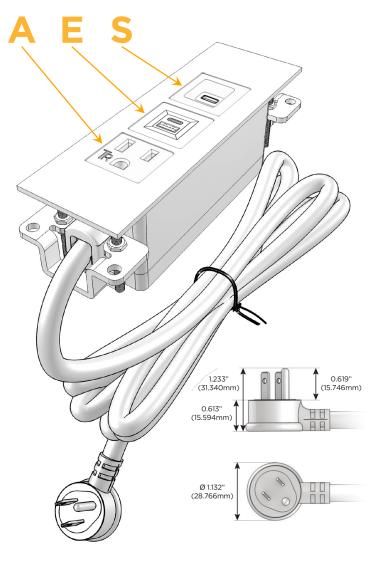

#### Plug:

Supplied with Low Profile Flat 45° Angle 120 VAC

Optional Standard Straight 120 VAC Plug

Optional Straight 120 VAC Pass-through Plug

- CLEAN, COMPACT DESIGN
- **STREAMLINED**
- LOW PROFILE
- SIDE-EXITING CORDS
- **PLUG & PLAY**
- 6' AC CORD & PLUG (FLAT PLUG STANDARD)
- **CUSTOMIZABLE CONFIGURATIONS AND FINISHES**
- **UL LISTED FOR MOUNTING IN FURNITURE**
- 15A

## **Modules/Ports:**

- A Tamper Resistant AC Receptacle
- E USB-A & USB-C (20W)
- S USB-C (25W High Speed Charging Port)

TOP