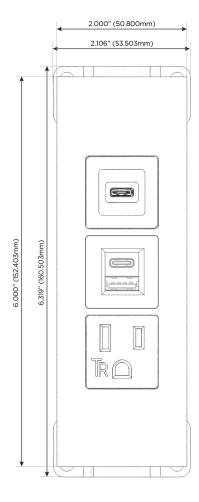

## **Modules/Ports:**

- A Tamper Resistant AC Receptacle
- E USB-A & USB-C (20W)
- S USB-C (25W High Speed Charging Port)

TOP