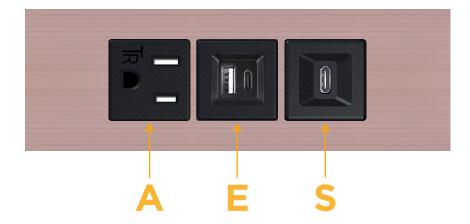

# MORMAX

Mormax Company, Inc. 8 Westchester Plaza

Elmsford, NY 10523

Distributed by

914-699-0101

sales@mormax.com
mormax.com

Modules/Ports:

A Tamper Resistant AC Receptacle

E USB-A & USB-C (20W)

S USB-C (25W High Speed Charging Port)

TOP