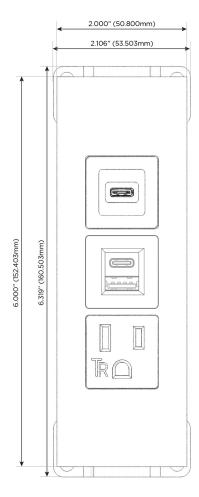

### AC POWER & DATA CONNECTIVITY SOLUTION

M-POWER-3T-AES-CHATP

Specs:

# MORMAX

Mormax Company, Inc. 8 Westchester Plaza

Elmsford, NY 10523

Distributed by

914-699-0101

sales@mormax.com
mormax.com

Modules/Ports:

A Tamper Resistant AC Receptacle

E USB-A & USB-C (20W)

S USB-C (25W High Speed Charging Port)

TOP