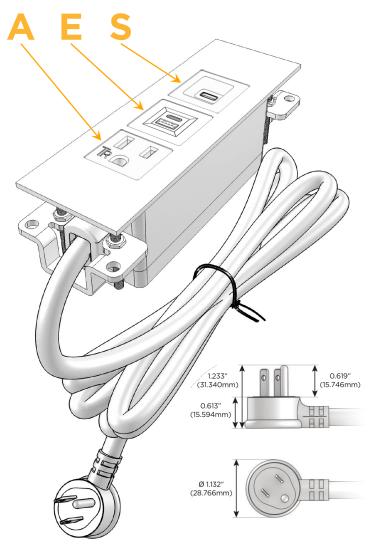

### Plug:

Supplied with Low Profile Flat 45° Angle 120 VAC

Optional Standard Straight 120 VAC Plug

Optional Straight 120 VAC Pass-through Plug

- CLEAN, COMPACT DESIGN
- **STREAMLINED**
- LOW PROFILE
- SIDE-EXITING CORDS
- **PLUG & PLAY**
- 6' AC CORD & PLUG (FLAT PLUG STANDARD)
- **CUSTOMIZABLE CONFIGURATIONS AND FINISHES**
- **UL LISTED FOR MOUNTING IN FURNITURE**
- 15A

# MORMAX

Mormax Company, Inc. 8 Westchester Plaza

Elmsford, NY 10523

Distributed by

914-699-0101

sales@mormax.com
mormax.com

Modules/Ports:

A Tamper Resistant AC Receptacle

E USB-A & USB-C (20W)

S USB-C (25W High Speed Charging Port)

TOP