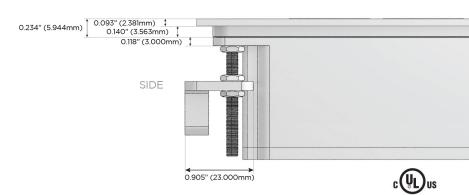

SB-C (25W High Speed Charging Port)
- R Switched AC (Rocker Switch)
- D Dimmer Switch

### Plug:

Supplied with Low Profile Flat 45° Angle 120 VAC

Optional Standard Straight 120 VAC Plug

Optional Straight 120 VAC Pass-through Plug

- CLEAN, COMPACT DESIGN
- **STREAMLINED**
- LOW PROFILE
- SIDE-EXITING CORDS
- **PLUG & PLAY**
- 6' AC CORD & PLUG (FLAT PLUG STANDARD)
- **CUSTOMIZABLE CONFIGURATIONS AND FINISHES**
- **UL LISTED FOR MOUNTING IN FURNITURE**
- 15A





### AC POWER & DATA CONNECTIVITY SOLUTION

M-POWER-3T-AES-CHATP

Specs:

# MORMAX

Mormax Company, Inc. 8 Westchester Plaza

Elmsford, NY 10523

Distributed by

914-699-0101

sales@mormax.com
mormax.com

Modules/Ports:

A Tamper Resistant AC Receptacle

E USB-A & USB-C (20W)

S USB-C (25W High Speed Charging Port)

TOP