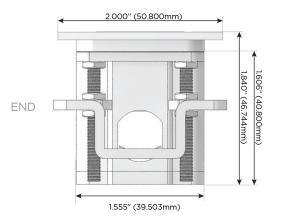

USB-C (25W High Speed Charging Port)
- R Switched AC (Rocker Switch)
- D Dimmer Switch

### Plug:

Supplied with Low Profile Flat 45° Angle 120 VAC

Optional Standard Straight 120 VAC Plug

Optional Straight 120 VAC Pass-through Plug

- CLEAN, COMPACT DESIGN
- **STREAMLINED**
- LOW PROFILE
- SIDE-EXITING CORDS
- **PLUG & PLAY**
- 6' AC CORD & PLUG (FLAT PLUG STANDARD)
- **CUSTOMIZABLE CONFIGURATIONS AND FINISHES**
- **UL LISTED FOR MOUNTING IN FURNITURE**
- 15A





### AC POWER & DATA CONNECTIVITY SOLUTION

M-POWER-3T-AES-CHATP

Specs:

# MORMAX

Mormax Company, Inc. 8 Westchester Plaza

Elmsford, NY 10523

Distributed by

914-699-0101

sales@mormax.com
mormax.com

Modules/Ports:

A Tamper Resistant AC Receptacle

E USB-A & USB-C (20W)

S USB-C (25W High Speed Charging Port)

TOP