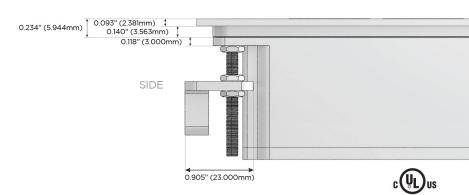

## AC POWER & DATA CONNECTIVITY SOLUTION

M-POWER-3T-AES-BZATP

Specs:

Distributed by

Mormax Company, Inc.
8 Westchester Plaza

Elmsford, NY 10523

<u>&</u>

914-699-0101

sales@mormax.com
mormax.com

Modules/Ports:

- A Tamper Resistant AC Receptacle
- E USB-A & USB-C (20W)
- S USB-C (25W High Speed Charging Port)

TOP