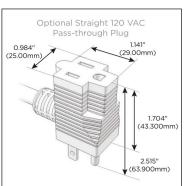

## Plug:

Supplied with Low Profile Flat 45° Angle 120 VAC Plug

Optional Standard Straight 120 VAC Plug

Optional Straight 120 VAC Pass-through Plug

- CLEAN, COMPACT DESIGN
- STREAMLINED
- LOW PROFILE
- SIDE-EXITING CORDS
- PLUG & PLAY
- 6' AC CORD & PLUG (FLAT PLUG STANDARD)
- CUSTOMIZABLE CONFIGURATIONS AND FINISHES
- UL LISTED FOR MOUNTING IN FURNITURE
- 15A