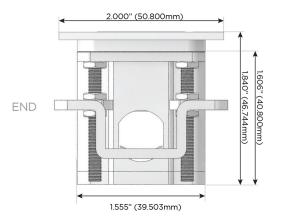

## AC POWER & DATA CONNECTIVITY SOLUTION

M-POWER-3T-AES-BZATP

Specs:

Distributed by

Mormax Company, Inc.
8 Westchester Plaza

Elmsford, NY 10523

<u>&</u>

914-699-0101

sales@mormax.com
mormax.com

Modules/Ports:

- A Tamper Resistant AC Receptacle
- E USB-A & USB-C (20W)
- S USB-C (25W High Speed Charging Port)

TOP