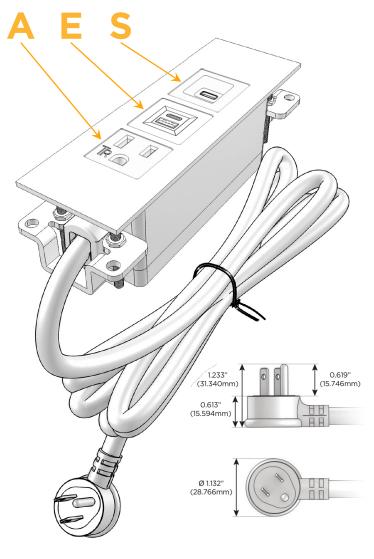

# **Module/Port Options:**

- A Tamper Resistant AC Receptacle
- E USB-A & USB-C (20W)
- M Double USB-A (Fast Charging Ports 18W)
- H HDMI
- 6 CAT 6
- 12 RJ 12
- X Switched AC
- Y 3-Way Switch (Low Voltage)
- V USB-C (45W High Speed Charging Port)
- S USB-C (25W High Speed Charging Port)
- R Switched AC (Rocker Switch)
- **D** Dimmer Switch

## Plug:

Supplied with Low Profile Flat 45° Angle 120 VAC Plug

Optional Standard Straight 120 VAC Plug

Optional Straight 120 VAC Pass-through Plug

- CLEAN, COMPACT DESIGN
- STREAMLINED
- LOW PROFILE
- SIDE-EXITING CORDS
- PLUG & PLAY
- 6' AC CORD & PLUG (FLAT PLUG STANDARD)
- CUSTOMIZABLE CONFIGURATIONS AND FINISHES
- UL LISTED FOR MOUNTING IN FURNITURE
- 15A

sales@mormax.com
mormax.com

Modules/Ports:

- A Tamper Resistant AC Receptacle
- E USB-A & USB-C (20W)
- S USB-C (25W High Speed Charging Port)

TOP