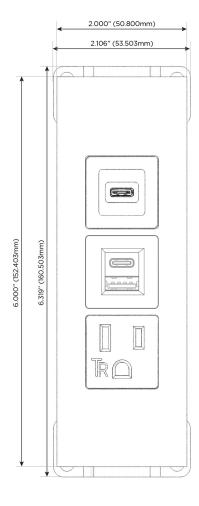

# **Module/Port Options:**

- A Tamper Resistant AC Receptacle
- E USB-A & USB-C (20W)
- M Double USB-A (Fast Charging Ports 18W)
- H HDMI
- 6 CAT 6
- 12 RJ 12
- X Switched AC
- Y 3-Way Switch (Low Voltage)
- V USB-C (45W High Speed Charging Port)
- S USB-C (25W High Speed Charging Port)
- R Switched AC (Rocker Switch)
- **D** Dimmer Switch

sales@mormax.com
mormax.com

Modules/Ports:

- A Tamper Resistant AC Receptacle
- E USB-A & USB-C (20W)
- S USB-C (25W High Speed Charging Port)

TOP