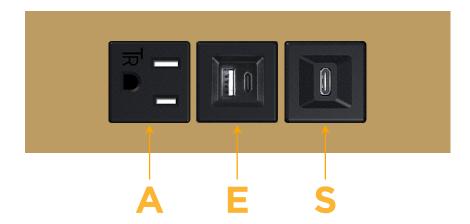

# **Module/Port Options:**

- A Tamper Resistant AC Receptacle
- E USB-A & USB-C (20W)
- M Double USB-A (Fast Charging Ports 18W)
- H HDMI
- 6 CAT 6
- 12 RJ 12
- X Switched AC
- Y 3-Way Switch (Low Voltage)
- V USB-C (45W High Speed Charging Port)
- S USB-C (25W High Speed Charging Port)
- R Switched AC (Rocker Switch)
- **D** Dimmer Switch

sales@mormax.com
mormax.com

Modules/Ports:

- A Tamper Resistant AC Receptacle
- E USB-A & USB-C (20W)
- S USB-C (25W High Speed Charging Port)

TOP