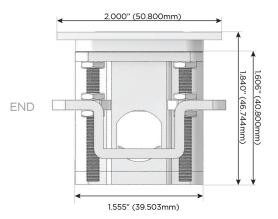

# Plug:

Supplied with Low Profile Flat 45° Angle 120 VAC

Optional Standard Straight 120 VAC Plug

Optional Straight 120 VAC Pass-through Plug

- CLEAN, COMPACT DESIGN
- **STREAMLINED**
- LOW PROFILE
- SIDE-EXITING CORDS
- **PLUG & PLAY**
- 6' AC CORD & PLUG (FLAT PLUG STANDARD)
- **CUSTOMIZABLE CONFIGURATIONS AND FINISHES**
- **UL LISTED FOR MOUNTING IN FURNITURE**
- 15A