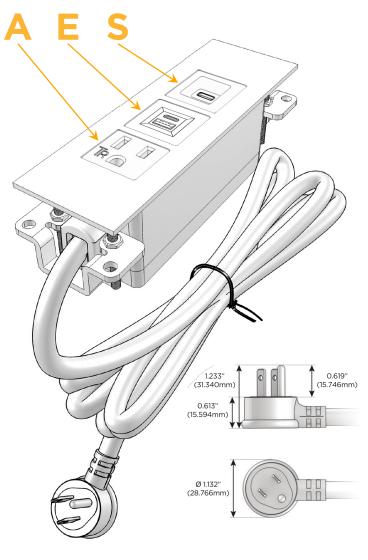

# Plug:

Supplied with Low Profile Flat 45° Angle 120 VAC

Optional Standard Straight 120 VAC Plug

Optional Straight 120 VAC Pass-through Plug

- CLEAN, COMPACT DESIGN
- **STREAMLINED**
- LOW PROFILE
- SIDE-EXITING CORDS
- **PLUG & PLAY**
- 6' AC CORD & PLUG (FLAT PLUG STANDARD)
- **CUSTOMIZABLE CONFIGURATIONS AND FINISHES**
- **UL LISTED FOR MOUNTING IN FURNITURE**
- 15A

# Distributed by

Mormax Company, Inc.
8 Westchester Plaza

Elmsford, NY 10523

914-699-0101

sales@mormax.com
mormax.com

Modules/Ports:

- A Tamper Resistant AC Receptacle
- E USB-A & USB-C (20W)
- S USB-C (25W High Speed Charging Port)