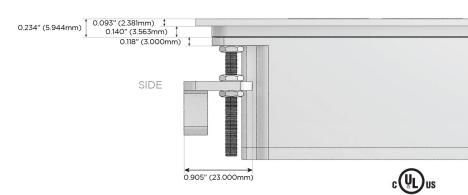

# Plug:

Supplied with Low Profile Flat 45° Angle 120 VAC

Optional Standard Straight 120 VAC Plug

Optional Straight 120 VAC Pass-through Plug

- CLEAN, COMPACT DESIGN
- **STREAMLINED**
- LOW PROFILE
- SIDE-EXITING CORDS
- **PLUG & PLAY**
- 6' AC CORD & PLUG (FLAT PLUG STANDARD)
- **CUSTOMIZABLE CONFIGURATIONS AND FINISHES**
- **UL LISTED FOR MOUNTING IN FURNITURE**
- 15A