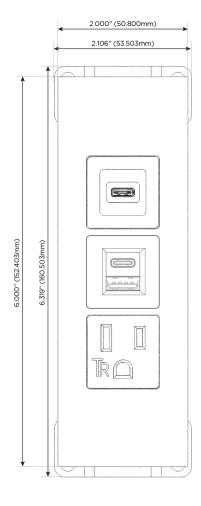

# **Module/Port Options:**

- **Tamper Resistant AC Receptacle**
- USB-A & USB-C (20W)
- Double USB-A (Fast Charging Ports 18W)
- **HDMI**
- CAT 6
- 12 RJ 12
- X Switched AC
- 3-Way Switch (Low Voltage)
- V USB-C (45W High Speed Charging Port)
- USB-C (25W High Speed Charging Port)
- R Switched AC (Rocker Switch)
- D Dimmer Switch

# Distributed by

Mormax Company, Inc.
8 Westchester Plaza

Elmsford, NY 10523

914-699-0101

sales@mormax.com
mormax.com

Modules/Ports:

- A Tamper Resistant AC Receptacle
- E USB-A & USB-C (20W)
- S USB-C (25W High Speed Charging Port)