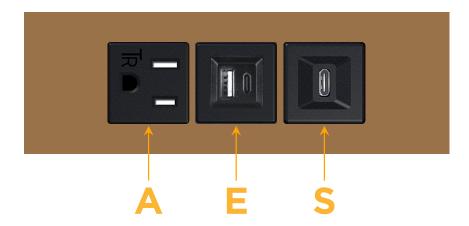

# Distributed by

Mormax Company, Inc.
8 Westchester Plaza

Elmsford, NY 10523

914-699-0101

sales@mormax.com
mormax.com

Modules/Ports:

- A Tamper Resistant AC Receptacle
- E USB-A & USB-C (20W)
- S USB-C (25W High Speed Charging Port)