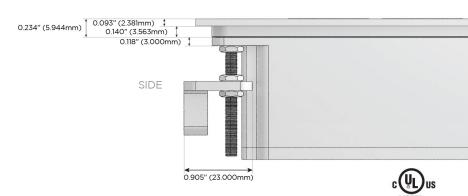

## AC POWER & DATA CONNECTIVITY SOLUTION

M-POWER-3T-AES-BZ4TP

Specs:

Distributed by

Mormax Company, Inc.
8 Westchester Plaza

Elmsford, NY 10523

<u>&</u>

914-699-0101

sales@mormax.com
mormax.com

Modules/Ports:

- A Tamper Resistant AC Receptacle
- E USB-A & USB-C (20W)
- S USB-C (25W High Speed Charging Port)

TOP