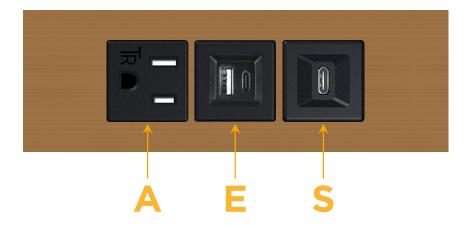

## **Module/Port Options:**

- A Tamper Resistant AC Receptacle
- E USB-A & USB-C (20W)
- M Double USB-A (Fast Charging Ports 18W)
- H HDMI
- 6 CAT 6
- 12 RJ 12
- X Switched AC
- Y 3-Way Switch (Low Voltage)
- V USB-C (45W High Speed Charging Port)
- S USB-C (25W High Speed Charging Port)
- R Switched AC (Rocker Switch)
- **D** Dimmer Switch

sales@mormax.com
mormax.com

Modules/Ports:

- A Tamper Resistant AC Receptacle
- E USB-A & USB-C (20W)
- S USB-C (25W High Speed Charging Port)

TOP