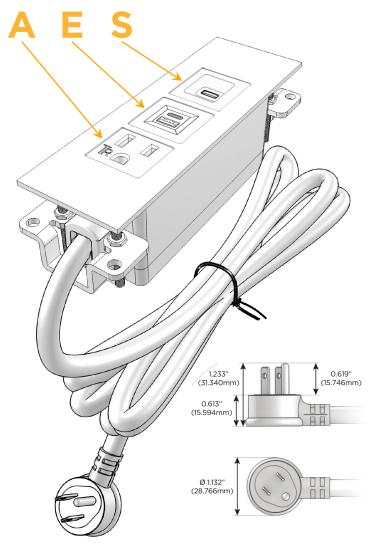

## Plug:

Supplied with Low Profile Flat 45° Angle 120 VAC Plug

Optional Standard Straight 120 VAC Plug

Optional Straight 120 VAC Pass-through Plug

- · CLEAN, COMPACT DESIGN
- STREAMLINED
- LOW PROFILE
- SIDE-EXITING CORDS
- PLUG & PLAY
- 6' AC CORD & PLUG (FLAT PLUG STANDARD)
- CUSTOMIZABLE CONFIGURATIONS AND FINISHES
- UL LISTED FOR MOUNTING IN FURNITURE
- 15A

sales@mormax.com
mormax.com

Modules/Ports:

- A Tamper Resistant AC Receptacle
- E USB-A & USB-C (20W)
- S USB-C (25W High Speed Charging Port)

TOP