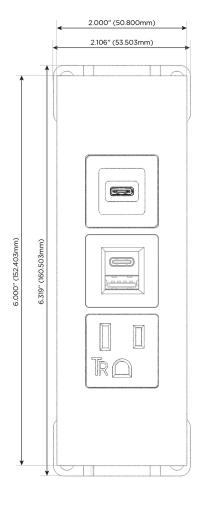

## **Module/Port Options:**

- A Tamper Resistant AC Receptacle
- E USB-A & USB-C (20W)
- M Double USB-A (Fast Charging Ports 18W)
- H HDMI
- 6 CAT 6
- 12 RJ 12
- X Switched AC
- Y 3-Way Switch (Low Voltage)
- V USB-C (45W High Speed Charging Port)
- S USB-C (25W High Speed Charging Port)
- R Switched AC (Rocker Switch)
- **D** Dimmer Switch

sales@mormax.com
mormax.com

Modules/Ports:

- A Tamper Resistant AC Receptacle
- E USB-A & USB-C (20W)
- S USB-C (25W High Speed Charging Port)

TOP