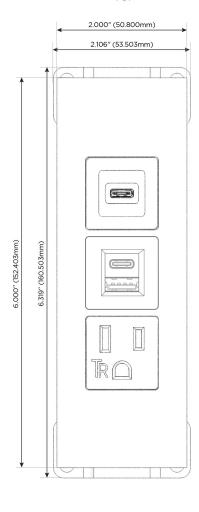

# **Module/Port Options:**

- A Tamper Resistant AC Receptacle
- E USB-A & USB-C (20W)
- M Double USB-A (Fast Charging Ports 18W)
- H HDMI
- 6 CAT 6
- 12 RJ 12
- X Switched AC
- Y 3-Way Switch (Low Voltage)
- V USB-C (45W High Speed Charging Port)
- S USB-C (25W High Speed Charging Port)
- R Switched AC (Rocker Switch)
- **D** Dimmer Switch

## **Modules/Ports:**

- A Tamper Resistant AC Receptacle
- E USB-A & USB-C (20W)
- S USB-C (25W High Speed Charging Port)

TOP