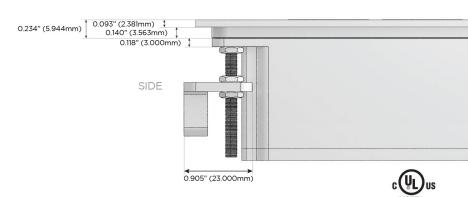

eed Charging Port)
- R Switched AC (Rocker Switch)
- **D** Dimmer Switch

#### Plug:

Supplied with Low Profile Flat 45° Angle 120 VAC Plug

Optional Standard Straight 120 VAC Plug

Optional Straight 120 VAC Pass-through Plug

- CLEAN, COMPACT DESIGN
- STREAMLINED
- LOW PROFILE
- SIDE-EXITING CORDS
- PLUG & PLAY
- 6' AC CORD & PLUG (FLAT PLUG STANDARD)
- CUSTOMIZABLE CONFIGURATIONS AND FINISHES
- UL LISTED FOR MOUNTING IN FURNITURE
- 15A





#### AC POWER & DATA CONNECTIVITY SOLUTION

M-POWER-3T-AES-BRATP

# MORMAX

Mormax Company, Inc.

<u>&</u>

914-699-0101

mormax.com

sales@mormax.com

8 Westchester Plaza Elmsford, NY 10523

Distributed by

Specs:

## **Modules/Ports:**

- A Tamper Resistant AC Receptacle
- E USB-A & USB-C (20W)
- S USB-C (25W High Speed Charging Port)

TOP