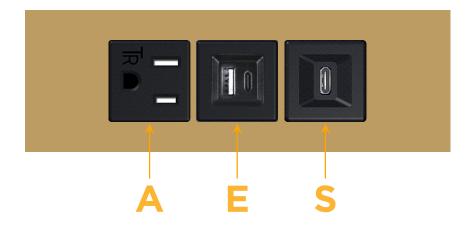

## **Modules/Ports:**

- A Tamper Resistant AC Receptacle
- E USB-A & USB-C (20W)
- S USB-C (25W High Speed Charging Port)

TOP