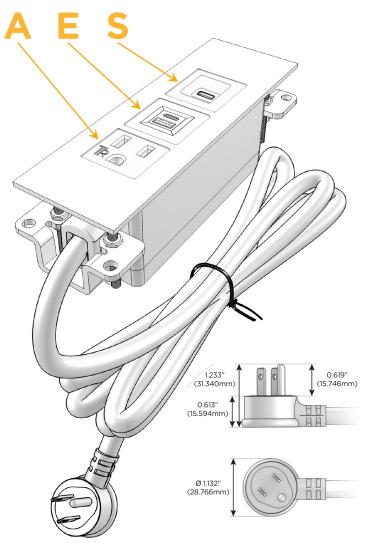

# **Module/Port Options:**

- A Tamper Resistant AC Receptacle
- E USB-A & USB-C (20W)
- M Double USB-A (Fast Charging Ports 18W)
- H HDMI
- 6 CAT 6
- 12 RJ 12
- X Switched AC
- Y 3-Way Switch (Low Voltage)
- V USB-C (45W High Speed Charging Port)
- S USB-C (25W High Speed Charging Port)
- R Switched AC (Rocker Switch)
- **D** Dimmer Switch

#### Plug:

Supplied with Low Profile Flat 45° Angle 120 VAC Plug

Optional Standard Straight 120 VAC Plug

Optional Straight 120 VAC Pass-through Plug

- CLEAN, COMPACT DESIGN
- STREAMLINED
- LOW PROFILE
- SIDE-EXITING CORDS
- PLUG & PLAY
- 6' AC CORD & PLUG (FLAT PLUG STANDARD)
- CUSTOMIZABLE CONFIGURATIONS AND FINISHES
- UL LISTED FOR MOUNTING IN FURNITURE
- 15A

## **Modules/Ports:**

- A Tamper Resistant AC Receptacle
- E USB-A & USB-C (20W)
- S USB-C (25W High Speed Charging Port)

TOP