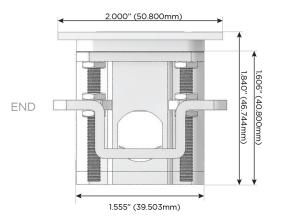

Speed Charging Port)
- R Switched AC (Rocker Switch)
- **D** Dimmer Switch

#### Plug:

Supplied with Low Profile Flat 45° Angle 120 VAC Plug

Optional Standard Straight 120 VAC Plug

Optional Straight 120 VAC Pass-through Plug

- CLEAN, COMPACT DESIGN
- STREAMLINED
- LOW PROFILE
- SIDE-EXITING CORDS
- PLUG & PLAY
- 6' AC CORD & PLUG (FLAT PLUG STANDARD)
- CUSTOMIZABLE CONFIGURATIONS AND FINISHES
- UL LISTED FOR MOUNTING IN FURNITURE
- 15A





#### AC POWER & DATA CONNECTIVITY SOLUTION

M-POWER-3T-AES-BRATP

# MORMAX

Mormax Company, Inc.

<u>&</u>

914-699-0101

mormax.com

sales@mormax.com

8 Westchester Plaza Elmsford, NY 10523

Distributed by

Specs:

## **Modules/Ports:**

- A Tamper Resistant AC Receptacle
- E USB-A & USB-C (20W)
- S USB-C (25W High Speed Charging Port)

TOP