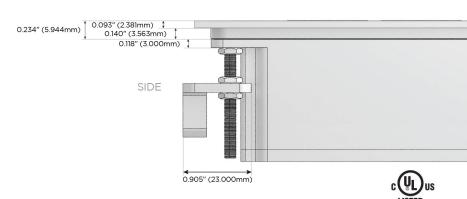

5W High Speed Charging Port)
- R Switched AC (Rocker Switch)
- D Dimmer Switch

## Plug:

Supplied with Low Profile Flat 45° Angle 120 VAC

Optional Standard Straight 120 VAC Plug

Optional Straight 120 VAC Pass-through Plug

- CLEAN, COMPACT DESIGN
- **STREAMLINED**
- LOW PROFILE
- SIDE-EXITING CORDS
- **PLUG & PLAY**
- 6' AC CORD & PLUG (FLAT PLUG STANDARD)
- **CUSTOMIZABLE CONFIGURATIONS AND FINISHES**
- **UL LISTED FOR MOUNTING IN FURNITURE**
- 15A





## AC POWER & DATA CONNECTIVITY SOLUTION

M-POWER-3T-AES-BR4TP

# MORMAX

Mormax Company, Inc. 8 Westchester Plaza

Elmsford, NY 10523

Distributed by

<u>&</u>

914-699-0101

sales@mormax.com mormax.com

Specs: Modules/Ports:

A Tamper Resistant AC Receptacle

E USB-A & USB-C (20W)

S USB-C (25W High Speed Charging Port)

TOP