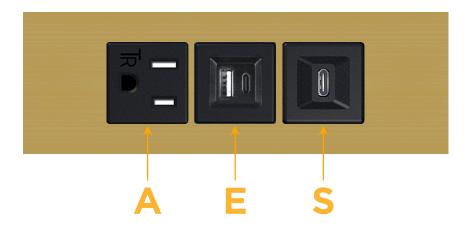

A Tamper Resistant AC Receptacle

E USB-A & USB-C (20W)

S USB-C (25W High Speed Charging Port)

TOP