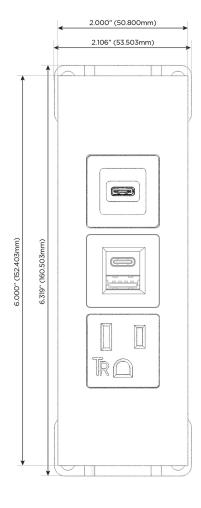

## **Module/Port Options:**

- **Tamper Resistant AC Receptacle**
- USB-A & USB-C (20W)
- Double USB-A (Fast Charging Ports 18W)
- **HDMI**
- CAT 6
- 12 RJ 12
- X Switched AC
- 3-Way Switch (Low Voltage)
- V USB-C (45W High Speed Charging Port)
- USB-C (25W High Speed Charging Port)
- R Switched AC (Rocker Switch)
- D Dimmer Switch

A Tamper Resistant AC Receptacle

E USB-A & USB-C (20W)

S USB-C (25W High Speed Charging Port)

TOP