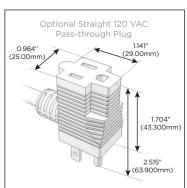

## Plug:

Supplied with Low Profile Flat 45° Angle 120 VAC

Optional Standard Straight 120 VAC Plug

Optional Straight 120 VAC Pass-through Plug

- CLEAN, COMPACT DESIGN
- **STREAMLINED**
- LOW PROFILE
- SIDE-EXITING CORDS
- **PLUG & PLAY**
- 6' AC CORD & PLUG (FLAT PLUG STANDARD)
- **CUSTOMIZABLE CONFIGURATIONS AND FINISHES**
- **UL LISTED FOR MOUNTING IN FURNITURE**
- 15A