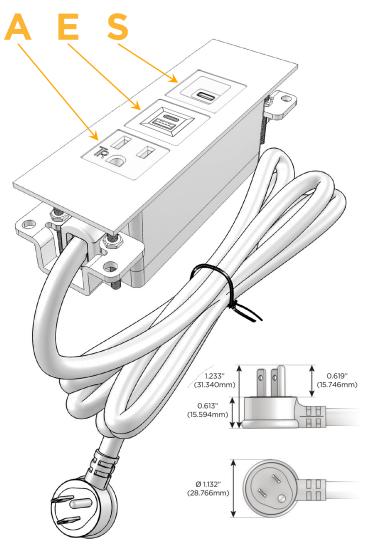

## Plug:

Supplied with Low Profile Flat 45° Angle 120 VAC

Optional Standard Straight 120 VAC Plug

Optional Straight 120 VAC Pass-through Plug

- CLEAN, COMPACT DESIGN
- **STREAMLINED**
- LOW PROFILE
- SIDE-EXITING CORDS
- **PLUG & PLAY**
- 6' AC CORD & PLUG (FLAT PLUG STANDARD)
- **CUSTOMIZABLE CONFIGURATIONS AND FINISHES**
- **UL LISTED FOR MOUNTING IN FURNITURE**
- 15A

A Tamper Resistant AC Receptacle

E USB-A & USB-C (20W)

S USB-C (25W High Speed Charging Port)

TOP