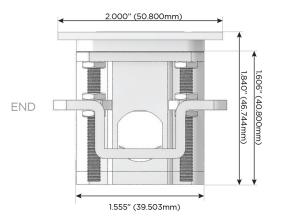

(25W High Speed Charging Port)
- R Switched AC (Rocker Switch)
- D Dimmer Switch

## Plug:

Supplied with Low Profile Flat 45° Angle 120 VAC

Optional Standard Straight 120 VAC Plug

Optional Straight 120 VAC Pass-through Plug

- CLEAN, COMPACT DESIGN
- **STREAMLINED**
- LOW PROFILE
- SIDE-EXITING CORDS
- **PLUG & PLAY**
- 6' AC CORD & PLUG (FLAT PLUG STANDARD)
- **CUSTOMIZABLE CONFIGURATIONS AND FINISHES**
- **UL LISTED FOR MOUNTING IN FURNITURE**
- 15A





## AC POWER & DATA CONNECTIVITY SOLUTION

M-POWER-3T-AES-BR4TP

# MORMAX

Mormax Company, Inc. 8 Westchester Plaza

Elmsford, NY 10523

Distributed by

<u>&</u>

914-699-0101

sales@mormax.com mormax.com

Specs: Modules/Ports:

A Tamper Resistant AC Receptacle

E USB-A & USB-C (20W)

S USB-C (25W High Speed Charging Port)

TOP