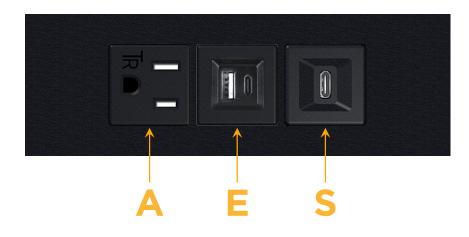

### Module/Port Options:

- A Tamper Resistant AC Receptacle
- E USB-A & USB-C (20W)
- M Double USB-A (Fast Charging Ports 18W)
- H HDMI
- 6 CAT 6
- 12 RJ 12
- X Switched AC
- Y 3-Way Switch (Low Voltage)
- V USB-C (45W High Speed Charging Port)
- S USB-C (25W High Speed Charging Port)
- R Switched AC (Rocker Switch)
- D Dimmer Switch