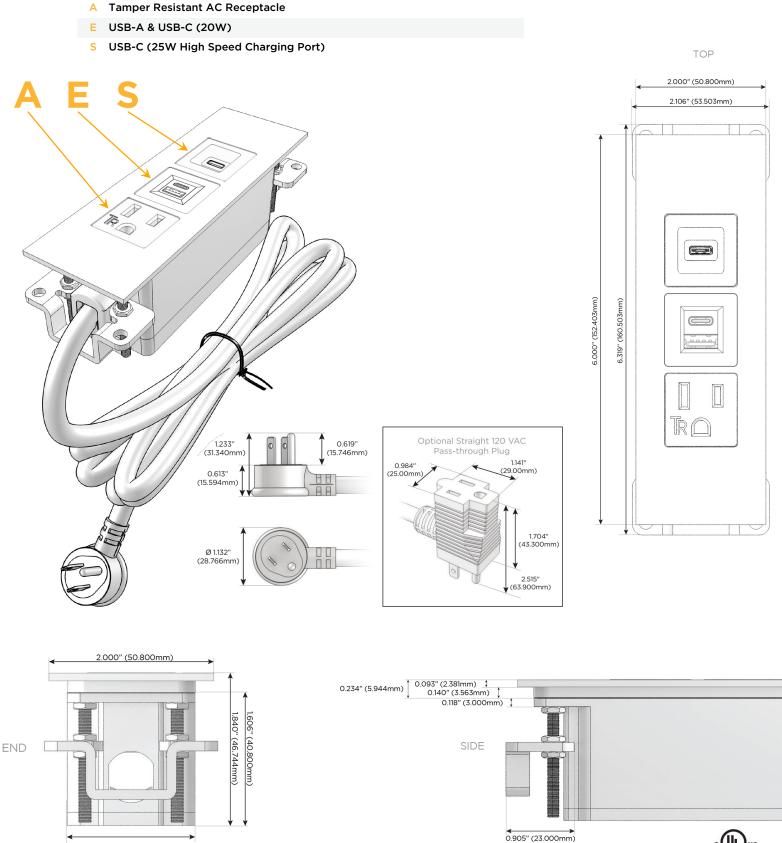

### Module/Port Options:

- A Tamper Resistant AC Receptacle
- E USB-A & USB-C (20W)
- M Double USB-A (Fast Charging Ports 18W)
- H HDMI
- 6 CAT 6
- 12 RJ 12
- X Switched AC
- Y 3-Way Switch (Low Voltage)
- V USB-C (45W High Speed Charging Port)
- S USB-C (25W High Speed Charging Port)
- R Switched AC (Rocker Switch)
- D Dimmer Switch

#### Plug:

Supplied with Low Profile Flat 45° Angle 120 VAC Plug

**Optional Standard Straight 120 VAC Plug** 

Optional Straight 120 VAC Pass-through Plug

- CLEAN, COMPACT DESIGN
- STREAMLINED
- LOW PROFILE
- SIDE-EXITING CORDS
- PLUG & PLAY
- 6' AC CORD & PLUG (FLAT PLUG STANDARD)
- CUSTOMIZABLE CONFIGURATIONS AND FINISHES
- UL LISTED FOR MOUNTING IN FURNITURE
- 15A

## AC POWER & DATA CONNECTIVITY SOLUTION

Modules/Ports:

M-POWER-3T-AES-B2ATP

Specs:

Mormax Company, Inc. 8 Westchester Plaza Elmsford, NY 10523

1.555" (39.503mm)

© 2024 Metro Light & Power, LLC. All rights reserved. US Patent No(s) 10,841,990; 10,847,959; other Patents Pending Metro Light & Power, LLC | 11 Smith St Englewood, NJ 07631 | T: 201-416-4160 | F: 208-979-4613 | info@metrolightandpower.com | www.metrolightandpower.com