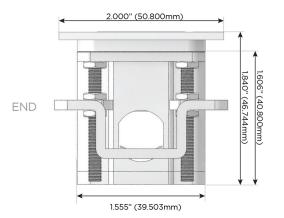

High Speed Charging Port)
- R Switched AC (Rocker Switch)
- D Dimmer Switch

#### Plug:

Supplied with Low Profile Flat 45° Angle 120 VAC

Optional Standard Straight 120 VAC Plug

Optional Straight 120 VAC Pass-through Plug

- CLEAN, COMPACT DESIGN
- **STREAMLINED**
- LOW PROFILE
- SIDE-EXITING CORDS
- **PLUG & PLAY**
- 6' AC CORD & PLUG (FLAT PLUG STANDARD)
- **CUSTOMIZABLE CONFIGURATIONS AND FINISHES**
- **UL LISTED FOR MOUNTING IN FURNITURE**
- 15A





#### AC POWER & DATA CONNECTIVITY SOLUTION

M-POWER-3T-AES-APATP

Specs:

# Distributed by



Mormax Company, Inc.
8 Westchester Plaza

Elmsford, NY 10523

914-699-0101

sales@mormax.com
mormax.com

## Modules/Ports:

- A Tamper Resistant AC Receptacle
- E USB-A & USB-C (20W)
- S USB-C (25W High Speed Charging Port)

TOP







LISTED