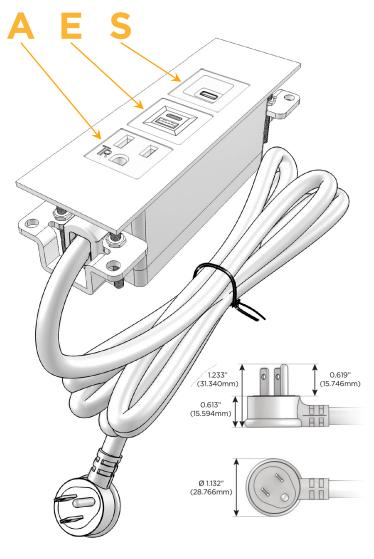

#### Plug:

Supplied with Low Profile Flat 45° Angle 120 VAC

Optional Standard Straight 120 VAC Plug

Optional Straight 120 VAC Pass-through Plug

- CLEAN, COMPACT DESIGN
- **STREAMLINED**
- LOW PROFILE
- SIDE-EXITING CORDS
- **PLUG & PLAY**
- 6' AC CORD & PLUG (FLAT PLUG STANDARD)
- **CUSTOMIZABLE CONFIGURATIONS AND FINISHES**
- **UL LISTED FOR MOUNTING IN FURNITURE**
- 15A

## Modules/Ports:

- A Tamper Resistant AC Receptacle
- E USB-A & USB-C (20W)
- S USB-C (25W High Speed Charging Port)

TOP

LISTED