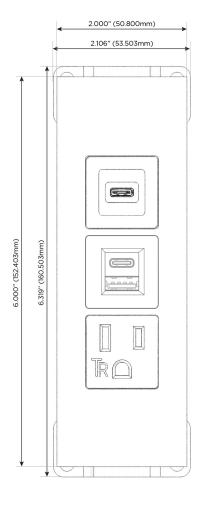

#### AC POWER & DATA CONNECTIVITY SOLUTION

M-POWER-3T-AES-APATP

Specs:

## Modules/Ports:

- A Tamper Resistant AC Receptacle
- E USB-A & USB-C (20W)
- S USB-C (25W High Speed Charging Port)

TOP

LISTED