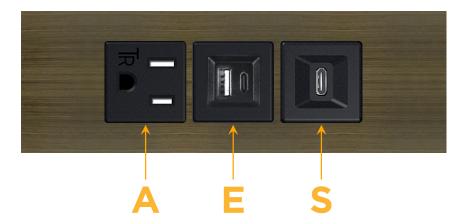

## Modules/Ports:

- A Tamper Resistant AC Receptacle
- E USB-A & USB-C (20W)
- S USB-C (25W High Speed Charging Port)

TOP

LISTED