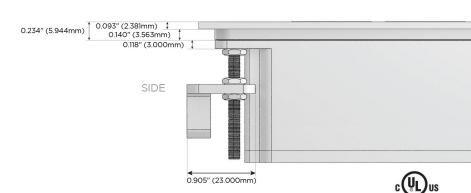

igh Speed Charging Port)
- R Switched AC (Rocker Switch)
- D Dimmer Switch

#### Plug:

Supplied with Low Profile Flat 45° Angle 120 VAC

Optional Standard Straight 120 VAC Plug

Optional Straight 120 VAC Pass-through Plug

- CLEAN, COMPACT DESIGN
- **STREAMLINED**
- LOW PROFILE
- SIDE-EXITING CORDS
- **PLUG & PLAY**
- 6' AC CORD & PLUG (FLAT PLUG STANDARD)
- **CUSTOMIZABLE CONFIGURATIONS AND FINISHES**
- **UL LISTED FOR MOUNTING IN FURNITURE**
- 15A





#### AC POWER & DATA CONNECTIVITY SOLUTION

M-POWER-3T-AES-APATP

Specs:

# Distributed by



Mormax Company, Inc.
8 Westchester Plaza

Elmsford, NY 10523

914-699-0101

sales@mormax.com
mormax.com

## Modules/Ports:

- A Tamper Resistant AC Receptacle
- E USB-A & USB-C (20W)
- S USB-C (25W High Speed Charging Port)

TOP







LISTED