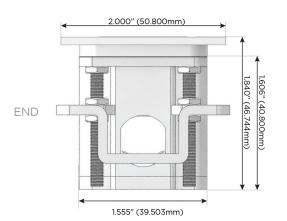

## Plug:

Supplied with Low Profile Flat 45° Angle 120 VAC Plug

Optional Standard Straight 120 VAC Plug

Optional Straight 120 VAC Pass-through Plug

- CLEAN, COMPACT DESIGN
- STREAMLINED
- LOW PROFILE
- SIDE-EXITING CORDS
- PLUG & PLAY
- 6' AC CORD & PLUG (FLAT PLUG STANDARD)
- CUSTOMIZABLE CONFIGURATIONS AND FINISHES
- UL LISTED FOR MOUNTING IN FURNITURE
- 15A