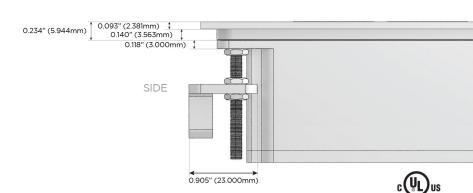

## Plug:

Supplied with Low Profile Flat 45° Angle 120 VAC Plug

Optional Standard Straight 120 VAC Plug

Optional Straight 120 VAC Pass-through Plug

- CLEAN, COMPACT DESIGN
- STREAMLINED
- LOW PROFILE
- SIDE-EXITING CORDS
- PLUG & PLAY
- 6' AC CORD & PLUG (FLAT PLUG STANDARD)
- CUSTOMIZABLE CONFIGURATIONS AND FINISHES
- UL LISTED FOR MOUNTING IN FURNITURE
- 15A