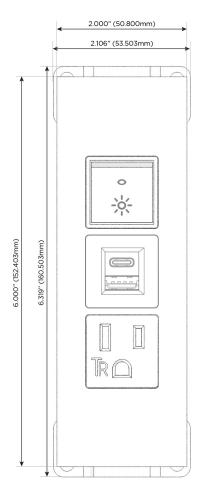

# **Module/Port Options:**

- A Tamper Resistant AC Receptacle
- E USB-A & USB-C (20W)
- M Double USB-A (Fast Charging Ports 18W)
- H HDMI
- 6 CAT 6
- 12 RJ 12
- X Switched AC
- Y 3-Way Switch (Low Voltage)
- V USB-C (45W High Speed Charging Port)
- S USB-C (25W High Speed Charging Port)
- R Switched AC (Rocker Switch)
- **D** Dimmer Switch

sales@mormax.com
mormax.com

Specs: Modules/Ports:

- A Tamper Resistant AC Receptacle
- E USB-A & USB-C (20W)
- R Switched AC (Rocker Switch)

TOP

LISTED