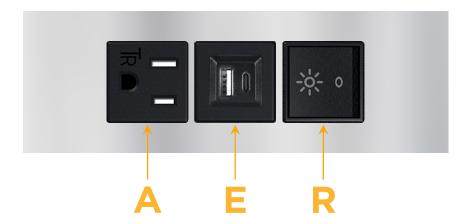

# **Module/Port Options:**

- A Tamper Resistant AC Receptacle
- E USB-A & USB-C (20W)
- M Double USB-A (Fast Charging Ports 18W)
- H HDMI
- 6 CAT 6
- 12 RJ 12
- X Switched AC
- Y 3-Way Switch (Low Voltage)
- V USB-C (45W High Speed Charging Port)
- S USB-C (25W High Speed Charging Port)
- R Switched AC (Rocker Switch)
- **D** Dimmer Switch

sales@mormax.com
mormax.com

Specs: Modules/Ports:

- A Tamper Resistant AC Receptacle
- E USB-A & USB-C (20W)
- R Switched AC (Rocker Switch)

TOP

LISTED