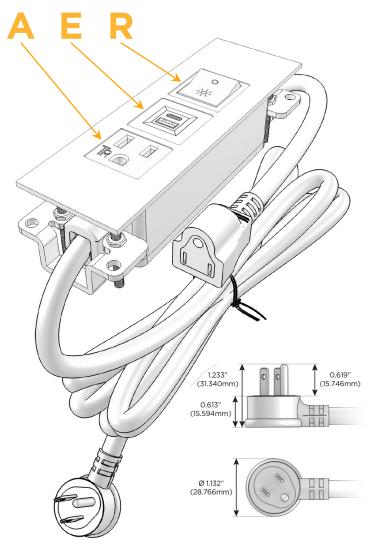

# **Module/Port Options:**

- A Tamper Resistant AC Receptacle
- E USB-A & USB-C (20W)
- M Double USB-A (Fast Charging Ports 18W)
- H HDMI
- 6 CAT 6
- 12 RJ 12
- X Switched AC
- Y 3-Way Switch (Low Voltage)
- V USB-C (45W High Speed Charging Port)
- S USB-C (25W High Speed Charging Port)
- R Switched AC (Rocker Switch)
- **D** Dimmer Switch

## Plug:

Supplied with Low Profile Flat 45° Angle 120 VAC Plug

Optional Standard Straight 120 VAC Plug

Optional Straight 120 VAC Pass-through Plug

- CLEAN, COMPACT DESIGN
- STREAMLINED
- LOW PROFILE
- SIDE-EXITING CORDS
- PLUG & PLAY
- 6' AC CORD & PLUG (FLAT PLUG STANDARD)
- CUSTOMIZABLE CONFIGURATIONS AND FINISHES
- UL LISTED FOR MOUNTING IN FURNITURE
- 15A

sales@mormax.com
mormax.com

Specs: Modules/Ports:

- A Tamper Resistant AC Receptacle
- E USB-A & USB-C (20W)
- R Switched AC (Rocker Switch)

TOP

LISTED