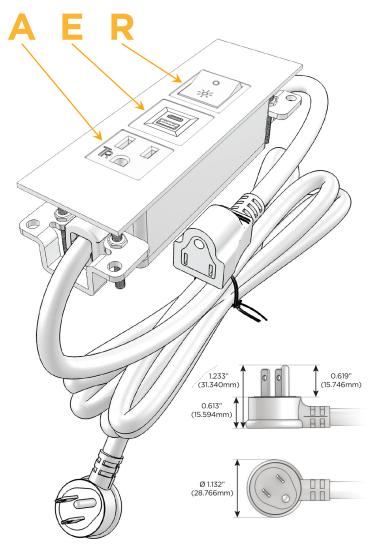

#### AC POWER & DATA CONNECTIVITY SOLUTION

M-POWER-3T-AER-SS4TP

Distributed by

Mormax Company, Inc.

8 Westchester Plaza Elmsford, NY 10523

914-699-0101

sales@mormax.com mormax.com

Metro Light & Power's line of power & data solutions offers sophisticated design elements combined with greater ease of installation. Streamlined and low-profile, enhanced by side-exiting cords, our outlets advance the industry with their cutting edge look and feel. We believe flexibility is key, and we provide a variety of mounting options, including the ability to mount in limited spaces. Our outlets are available in many finishes and configurations, in addition to a custom color and finish capability for our clients.

### Plug:

Supplied with Low Profile Flat 45° Angle 120 VAC

Optional Standard Straight 120 VAC Plug

Optional Straight 120 VAC Pass-through Plug

- CLEAN, COMPACT DESIGN
- **STREAMLINED**
- LOW PROFILE
- SIDE-EXITING CORDS
- **PLUG & PLAY**
- 6' AC CORD & PLUG (FLAT PLUG STANDARD)
- **CUSTOMIZABLE CONFIGURATIONS AND FINISHES**
- **UL LISTED FOR MOUNTING IN FURNITURE**
- 15A

### AC POWER & DATA CONNECTIVITY SOLUTION

M-POWER-3T-AER-SS4TP

Specs: