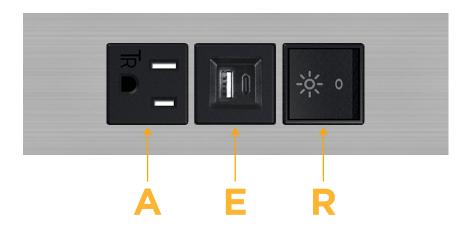

# **Modules/Ports:**

- **Tamper Resistant AC Receptacle**
- USB-A & USB-C (20W)
- Switched AC (Rocker Switch)

TOP