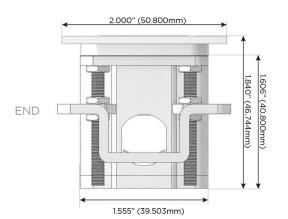

USB-C (25W High Speed Charging Port)
- R Switched AC (Rocker Switch)
- D Dimmer Switch

### Plug:

Supplied with Low Profile Flat 45° Angle 120 VAC

Optional Standard Straight 120 VAC Plug

Optional Straight 120 VAC Pass-through Plug

- CLEAN, COMPACT DESIGN
- **STREAMLINED**
- LOW PROFILE
- SIDE-EXITING CORDS
- **PLUG & PLAY**
- 6' AC CORD & PLUG (FLAT PLUG STANDARD)
- **CUSTOMIZABLE CONFIGURATIONS AND FINISHES**
- **UL LISTED FOR MOUNTING IN FURNITURE**
- 15A





### AC POWER & DATA CONNECTIVITY SOLUTION

M-POWER-3T-AER-SS4TP

Specs:

# MORMAX

Mormax Company, Inc.

8 Westchester Plaza

Elmsford, NY 10523

Distributed by

914-699-0101

mormax.com

sales@mormax.com

# **Modules/Ports:**

- **Tamper Resistant AC Receptacle**
- USB-A & USB-C (20W)
- Switched AC (Rocker Switch)

TOP