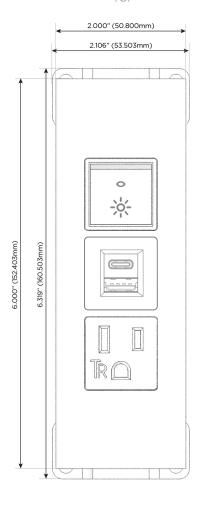

### **Module/Port Options:**

- **Tamper Resistant AC Receptacle**
- USB-A & USB-C (20W)
- Double USB-A (Fast Charging Ports 18W)
- **HDMI**
- CAT 6
- 12 RJ 12
- X Switched AC
- 3-Way Switch (Low Voltage)
- V USB-C (45W High Speed Charging Port)
- USB-C (25W High Speed Charging Port)
- R Switched AC (Rocker Switch)
- D Dimmer Switch

# **Modules/Ports:**

- **Tamper Resistant AC Receptacle**
- USB-A & USB-C (20W)
- Switched AC (Rocker Switch)

TOP