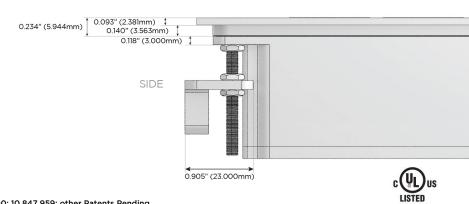

B-C (25W High Speed Charging Port)
- R Switched AC (Rocker Switch)
- D Dimmer Switch

### Plug:

Supplied with Low Profile Flat 45° Angle 120 VAC

Optional Standard Straight 120 VAC Plug

Optional Straight 120 VAC Pass-through Plug

- CLEAN, COMPACT DESIGN
- **STREAMLINED**
- LOW PROFILE
- SIDE-EXITING CORDS
- **PLUG & PLAY**
- 6' AC CORD & PLUG (FLAT PLUG STANDARD)
- **CUSTOMIZABLE CONFIGURATIONS AND FINISHES**
- **UL LISTED FOR MOUNTING IN FURNITURE**
- 15A





### AC POWER & DATA CONNECTIVITY SOLUTION

M-POWER-3T-AER-SS4TP

Specs:

# MORMAX

Mormax Company, Inc.

8 Westchester Plaza

Elmsford, NY 10523

Distributed by

914-699-0101

mormax.com

sales@mormax.com

# **Modules/Ports:**

- **Tamper Resistant AC Receptacle**
- USB-A & USB-C (20W)
- Switched AC (Rocker Switch)

TOP