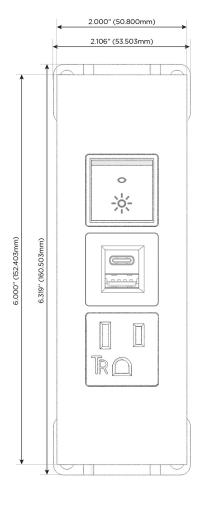

# **Modules/Ports:**

- A Tamper Resistant AC Receptacle
- E USB-A & USB-C (20W)
- R Switched AC (Rocker Switch)

TOP