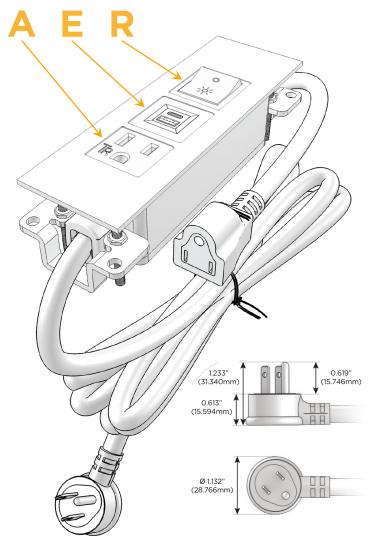

### **Module/Port Options:**

- A Tamper Resistant AC Receptacle
- E USB-A & USB-C (20W)
- M Double USB-A (Fast Charging Ports 18W)
- H HDMI
- 6 CAT 6
- 12 RJ 12
- X Switched AC
- Y 3-Way Switch (Low Voltage)
- V USB-C (45W High Speed Charging Port)
- S USB-C (25W High Speed Charging Port)
- R Switched AC (Rocker Switch)
- **D** Dimmer Switch

### Plug:

Supplied with Low Profile Flat 45° Angle 120 VAC Plug

Optional Standard Straight 120 VAC Plug

Optional Straight 120 VAC Pass-through Plug

- · CLEAN, COMPACT DESIGN
- STREAMLINED
- LOW PROFILE
- SIDE-EXITING CORDS
- PLUG & PLAY
- 6' AC CORD & PLUG (FLAT PLUG STANDARD)
- CUSTOMIZABLE CONFIGURATIONS AND FINISHES
- UL LISTED FOR MOUNTING IN FURNITURE
- 15A

# **Modules/Ports:**

- A Tamper Resistant AC Receptacle
- E USB-A & USB-C (20W)
- R Switched AC (Rocker Switch)

TOP