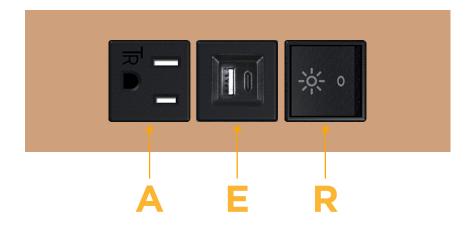

# **Modules/Ports:**

- A Tamper Resistant AC Receptacle
- E USB-A & USB-C (20W)
- R Switched AC (Rocker Switch)

TOP