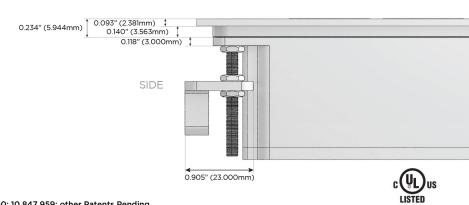

(25W High Speed Charging Port)
- R Switched AC (Rocker Switch)
- **D** Dimmer Switch

### Plug:

Supplied with Low Profile Flat 45° Angle 120 VAC Plug

Optional Standard Straight 120 VAC Plug

Optional Straight 120 VAC Pass-through Plug

- · CLEAN, COMPACT DESIGN
- STREAMLINED
- LOW PROFILE
- SIDE-EXITING CORDS
- PLUG & PLAY
- 6' AC CORD & PLUG (FLAT PLUG STANDARD)
- CUSTOMIZABLE CONFIGURATIONS AND FINISHES
- UL LISTED FOR MOUNTING IN FURNITURE
- 15A





### AC POWER & DATA CONNECTIVITY SOLUTION

M-POWER-3T-AER-CUATP

Distributed by



Mormax Company, Inc.

 $\mathcal{C}$ 

914-699-0101

sales@mormax.com
mormax.com

8 Westchester Plaza Elmsford, NY 10523

Specs:

# **Modules/Ports:**

- A Tamper Resistant AC Receptacle
- E USB-A & USB-C (20W)
- R Switched AC (Rocker Switch)

TOP