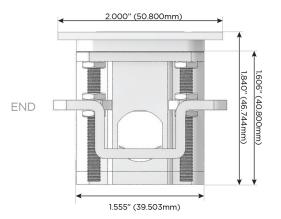

C (25W High Speed Charging Port)
- R Switched AC (Rocker Switch)
- **D** Dimmer Switch

### Plug:

Supplied with Low Profile Flat 45° Angle 120 VAC Plug

Optional Standard Straight 120 VAC Plug

Optional Straight 120 VAC Pass-through Plug

- · CLEAN, COMPACT DESIGN
- STREAMLINED
- LOW PROFILE
- SIDE-EXITING CORDS
- PLUG & PLAY
- 6' AC CORD & PLUG (FLAT PLUG STANDARD)
- CUSTOMIZABLE CONFIGURATIONS AND FINISHES
- UL LISTED FOR MOUNTING IN FURNITURE
- 15A





### AC POWER & DATA CONNECTIVITY SOLUTION

M-POWER-3T-AER-CUATP

Distributed by



Mormax Company, Inc.

 $\mathcal{C}$ 

914-699-0101

sales@mormax.com
mormax.com

8 Westchester Plaza Elmsford, NY 10523

Specs:

# **Modules/Ports:**

- A Tamper Resistant AC Receptacle
- E USB-A & USB-C (20W)
- R Switched AC (Rocker Switch)

TOP