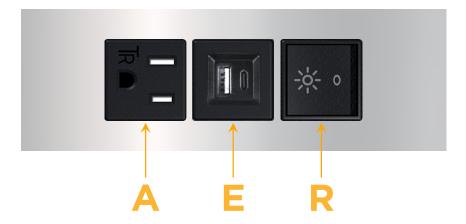

# **Module/Port Options:**

- A Tamper Resistant AC Receptacle
- E USB-A & USB-C (20W)
- M Double USB-A (Fast Charging Ports 18W)
- H HDMI
- 6 CAT 6
- 12 RJ 12
- X Switched AC
- Y 3-Way Switch (Low Voltage)
- V USB-C (45W High Speed Charging Port)
- S USB-C (25W High Speed Charging Port)
- R Switched AC (Rocker Switch)
- **D** Dimmer Switch

## **Modules/Ports:**

- **Tamper Resistant AC Receptacle**
- USB-A & USB-C (20W)
- Switched AC (Rocker Switch)

TOP