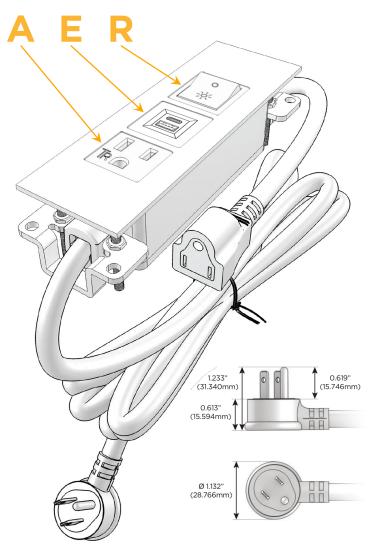

#### Plug:

Supplied with Low Profile Flat 45° Angle 120 VAC Plug

Optional Standard Straight 120 VAC Plug

Optional Straight 120 VAC Pass-through Plug

- CLEAN, COMPACT DESIGN
- STREAMLINED
- LOW PROFILE
- SIDE-EXITING CORDS
- PLUG & PLAY
- 6' AC CORD & PLUG (FLAT PLUG STANDARD)
- CUSTOMIZABLE CONFIGURATIONS AND FINISHES
- UL LISTED FOR MOUNTING IN FURNITURE
- 15A