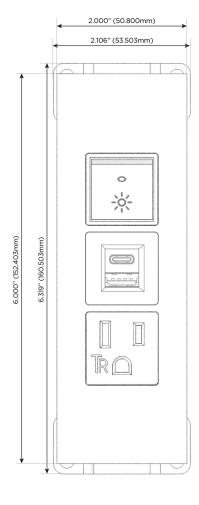

Trim Plate Finish: Custom Finishes Available

Trim Plate Finish: CHROME (ABS)

M-POWER-3T-AER-CRATP

## **Modules/Ports:**

- **Tamper Resistant AC Receptacle**
- USB-A & USB-C (20W)
- Switched AC (Rocker Switch)

TOP