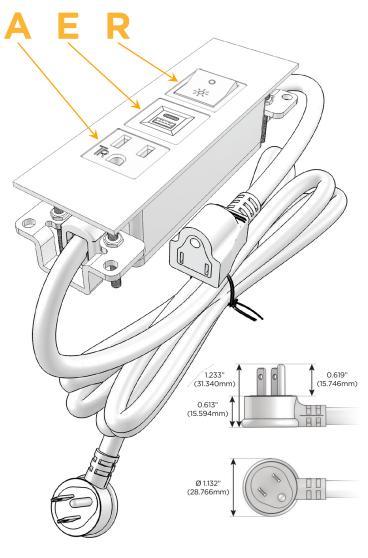

# Plug:

Supplied with Low Profile Flat 45° Angle 120 VAC

Optional Standard Straight 120 VAC Plug

Optional Straight 120 VAC Pass-through Plug

- CLEAN, COMPACT DESIGN
- **STREAMLINED**
- LOW PROFILE
- SIDE-EXITING CORDS
- **PLUG & PLAY**
- 6' AC CORD & PLUG (FLAT PLUG STANDARD)
- **CUSTOMIZABLE CONFIGURATIONS AND FINISHES**
- **UL LISTED FOR MOUNTING IN FURNITURE**
- 15A

# Modules/Ports:

- A Tamper Resistant AC Receptacle
- E USB-A & USB-C (20W)
- R Switched AC (Rocker Switch)