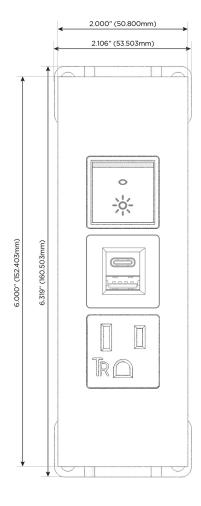

# **Module/Port Options:**

- **Tamper Resistant AC Receptacle**
- USB-A & USB-C (20W)
- Double USB-A (Fast Charging Ports 18W)
- **HDMI**
- CAT 6
- 12 RJ 12
- X Switched AC
- 3-Way Switch (Low Voltage)
- V USB-C (45W High Speed Charging Port)
- USB-C (25W High Speed Charging Port)
- R Switched AC (Rocker Switch)
- D Dimmer Switch

# Modules/Ports:

- A Tamper Resistant AC Receptacle
- E USB-A & USB-C (20W)
- R Switched AC (Rocker Switch)