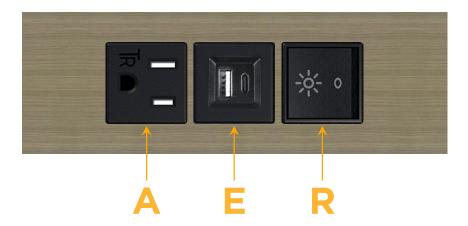

# Modules/Ports:

- A Tamper Resistant AC Receptacle
- E USB-A & USB-C (20W)
- R Switched AC (Rocker Switch)