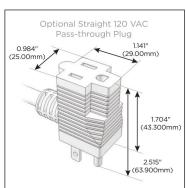

# Plug:

Supplied with Low Profile Flat 45° Angle 120 VAC

Optional Standard Straight 120 VAC Plug

Optional Straight 120 VAC Pass-through Plug

- CLEAN, COMPACT DESIGN
- **STREAMLINED**
- LOW PROFILE
- SIDE-EXITING CORDS
- **PLUG & PLAY**
- 6' AC CORD & PLUG (FLAT PLUG STANDARD)
- **CUSTOMIZABLE CONFIGURATIONS AND FINISHES**
- **UL LISTED FOR MOUNTING IN FURNITURE**
- 15A