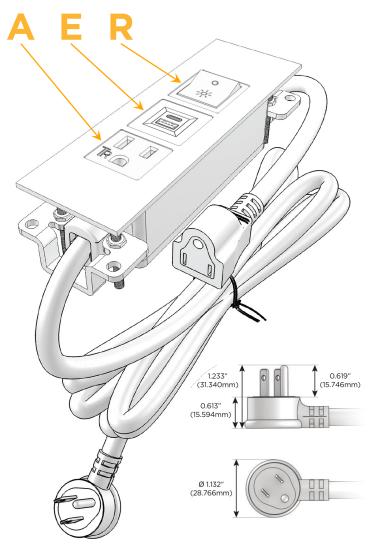

#### **Module/Port Options:**

- **Tamper Resistant AC Receptacle**
- USB-A & USB-C (20W)
- Double USB-A (Fast Charging Ports 18W)
- **HDMI**
- CAT 6
- 12 RJ 12
- X Switched AC
- 3-Way Switch (Low Voltage)
- V USB-C (45W High Speed Charging Port)
- USB-C (25W High Speed Charging Port)
- R Switched AC (Rocker Switch)
- D Dimmer Switch

#### Plug:

Supplied with Low Profile Flat 45° Angle 120 VAC

Optional Standard Straight 120 VAC Plug

Optional Straight 120 VAC Pass-through Plug

- CLEAN, COMPACT DESIGN
- **STREAMLINED**
- LOW PROFILE
- SIDE-EXITING CORDS
- **PLUG & PLAY**
- 6' AC CORD & PLUG (FLAT PLUG STANDARD)
- **CUSTOMIZABLE CONFIGURATIONS AND FINISHES**
- **UL LISTED FOR MOUNTING IN FURNITURE**
- 15A

## **Modules/Ports:**

- **Tamper Resistant AC Receptacle**
- USB-A & USB-C (20W)
- Switched AC (Rocker Switch)

TOP