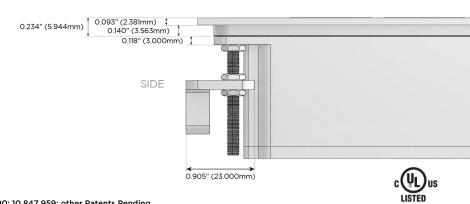

C (25W High Speed Charging Port)
- R Switched AC (Rocker Switch)
- D Dimmer Switch

#### Plug:

Supplied with Low Profile Flat 45° Angle 120 VAC

Optional Standard Straight 120 VAC Plug

Optional Straight 120 VAC Pass-through Plug

- CLEAN, COMPACT DESIGN
- **STREAMLINED**
- LOW PROFILE
- SIDE-EXITING CORDS
- **PLUG & PLAY**
- 6' AC CORD & PLUG (FLAT PLUG STANDARD)
- **CUSTOMIZABLE CONFIGURATIONS AND FINISHES**
- **UL LISTED FOR MOUNTING IN FURNITURE**
- 15A





#### AC POWER & DATA CONNECTIVITY SOLUTION

M-POWER-3T-AER-BZ4TP

Specs:

# MORMAX

Mormax Company, Inc. 8 Westchester Plaza

Elmsford, NY 10523

Distributed by

914-699-0101

mormax.com

sales@mormax.com

## **Modules/Ports:**

- **Tamper Resistant AC Receptacle**
- USB-A & USB-C (20W)
- Switched AC (Rocker Switch)

TOP