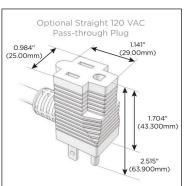

#### Plug:

Supplied with Low Profile Flat 45° Angle 120 VAC

Optional Standard Straight 120 VAC Plug

Optional Straight 120 VAC Pass-through Plug

- CLEAN, COMPACT DESIGN
- **STREAMLINED**
- LOW PROFILE
- SIDE-EXITING CORDS
- **PLUG & PLAY**
- 6' AC CORD & PLUG (FLAT PLUG STANDARD)
- **CUSTOMIZABLE CONFIGURATIONS AND FINISHES**
- **UL LISTED FOR MOUNTING IN FURNITURE**
- 15A