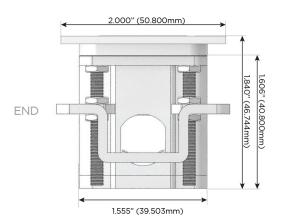

B-C (25W High Speed Charging Port)
- R Switched AC (Rocker Switch)
- D Dimmer Switch

#### Plug:

Supplied with Low Profile Flat 45° Angle 120 VAC

Optional Standard Straight 120 VAC Plug

Optional Straight 120 VAC Pass-through Plug

- CLEAN, COMPACT DESIGN
- **STREAMLINED**
- LOW PROFILE
- SIDE-EXITING CORDS
- **PLUG & PLAY**
- 6' AC CORD & PLUG (FLAT PLUG STANDARD)
- **CUSTOMIZABLE CONFIGURATIONS AND FINISHES**
- **UL LISTED FOR MOUNTING IN FURNITURE**
- 15A





#### AC POWER & DATA CONNECTIVITY SOLUTION

M-POWER-3T-AER-BZ4TP

Specs:

# MORMAX

Mormax Company, Inc. 8 Westchester Plaza

Elmsford, NY 10523

Distributed by

914-699-0101

mormax.com

sales@mormax.com

## **Modules/Ports:**

- **Tamper Resistant AC Receptacle**
- USB-A & USB-C (20W)
- Switched AC (Rocker Switch)

TOP