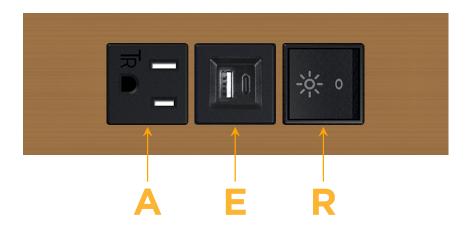

#### **Module/Port Options:**

- **Tamper Resistant AC Receptacle**
- USB-A & USB-C (20W)
- Double USB-A (Fast Charging Ports 18W)
- **HDMI**
- CAT 6
- 12 RJ 12
- X Switched AC
- 3-Way Switch (Low Voltage)
- V USB-C (45W High Speed Charging Port)
- USB-C (25W High Speed Charging Port)
- R Switched AC (Rocker Switch)
- D Dimmer Switch

## **Modules/Ports:**

- **Tamper Resistant AC Receptacle**
- USB-A & USB-C (20W)
- Switched AC (Rocker Switch)

TOP