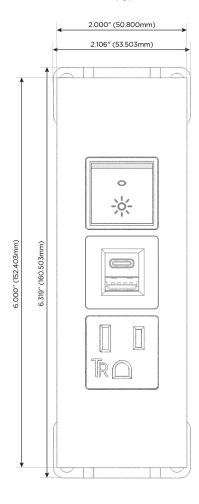

#### **Module/Port Options:**

- **Tamper Resistant AC Receptacle**
- USB-A & USB-C (20W)
- Double USB-A (Fast Charging Ports 18W)
- **HDMI**
- CAT 6
- 12 RJ 12
- X Switched AC
- 3-Way Switch (Low Voltage)
- V USB-C (45W High Speed Charging Port)
- USB-C (25W High Speed Charging Port)
- R Switched AC (Rocker Switch)
- D Dimmer Switch

## **Modules/Ports:**

- **Tamper Resistant AC Receptacle**
- USB-A & USB-C (20W)
- Switched AC (Rocker Switch)

TOP