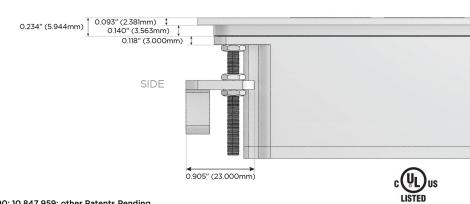

(25W High Speed Charging Port)
- R Switched AC (Rocker Switch)
- D Dimmer Switch

#### Plug:

Supplied with Low Profile Flat 45° Angle 120 VAC

Optional Standard Straight 120 VAC Plug

Optional Straight 120 VAC Pass-through Plug

- CLEAN, COMPACT DESIGN
- **STREAMLINED**
- LOW PROFILE
- SIDE-EXITING CORDS
- **PLUG & PLAY**
- 6' AC CORD & PLUG (FLAT PLUG STANDARD)
- **CUSTOMIZABLE CONFIGURATIONS AND FINISHES**
- **UL LISTED FOR MOUNTING IN FURNITURE**
- 15A





#### AC POWER & DATA CONNECTIVITY SOLUTION

M-POWER-3T-AER-BRTP

Specs:

# Distributed by



Mormax Company, Inc.
8 Westchester Plaza

Elmsford, NY 10523

**&**<

914-699-0101

sales@mormax.com
mormax.com

## **Modules/Ports:**

- A Tamper Resistant AC Receptacle
- E USB-A & USB-C (20W)
- R Switched AC (Rocker Switch)

TOP