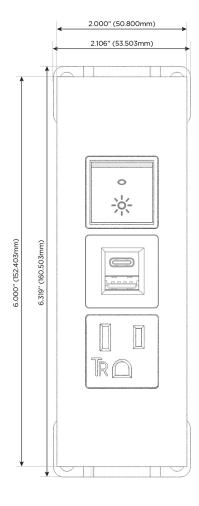

B-C (25W High Speed Charging Port)
- R Switched AC (Rocker Switch)
- D Dimmer Switch

#### Plug:

Supplied with Low Profile Flat 45° Angle 120 VAC

Optional Standard Straight 120 VAC Plug

Optional Straight 120 VAC Pass-through Plug

- CLEAN, COMPACT DESIGN
- **STREAMLINED**
- LOW PROFILE
- SIDE-EXITING CORDS
- **PLUG & PLAY**
- 6' AC CORD & PLUG (FLAT PLUG STANDARD)
- **CUSTOMIZABLE CONFIGURATIONS AND FINISHES**
- **UL LISTED FOR MOUNTING IN FURNITURE**
- 15A





#### AC POWER & DATA CONNECTIVITY SOLUTION

M-POWER-3T-AER-BRTP

Specs:

# Distributed by



Mormax Company, Inc.
8 Westchester Plaza

Elmsford, NY 10523

**&**<

914-699-0101

sales@mormax.com
mormax.com

## **Modules/Ports:**

- A Tamper Resistant AC Receptacle
- E USB-A & USB-C (20W)
- R Switched AC (Rocker Switch)

TOP