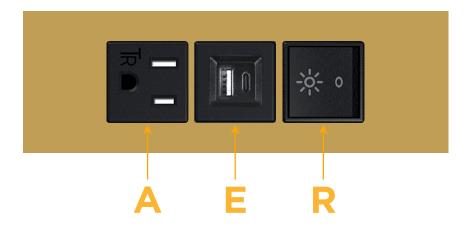

## **Modules/Ports:**

- A Tamper Resistant AC Receptacle
- E USB-A & USB-C (20W)
- R Switched AC (Rocker Switch)

TOP