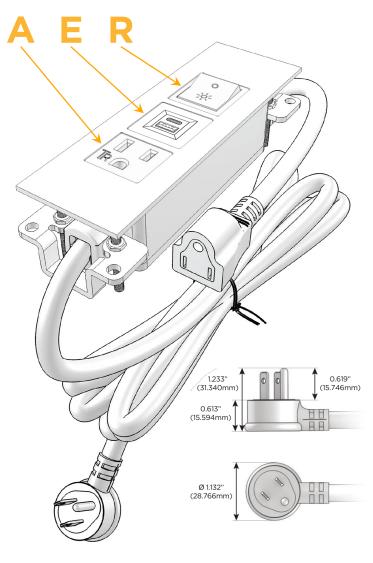

#### Plug:

Supplied with Low Profile Flat 45° Angle 120 VAC

Optional Standard Straight 120 VAC Plug

Optional Straight 120 VAC Pass-through Plug

- CLEAN, COMPACT DESIGN
- **STREAMLINED**
- LOW PROFILE
- SIDE-EXITING CORDS
- **PLUG & PLAY**
- 6' AC CORD & PLUG (FLAT PLUG STANDARD)
- **CUSTOMIZABLE CONFIGURATIONS AND FINISHES**
- **UL LISTED FOR MOUNTING IN FURNITURE**
- 15A

## **Modules/Ports:**

- A Tamper Resistant AC Receptacle
- E USB-A & USB-C (20W)
- R Switched AC (Rocker Switch)

TOP