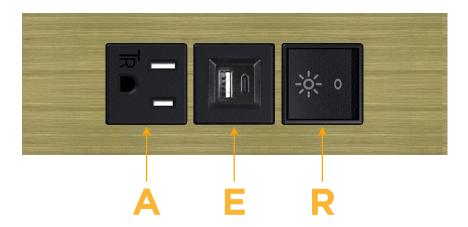

# **Modules/Ports:**

- A Tamper Resistant AC Receptacle
- E USB-A & USB-C (20W)
- R Switched AC (Rocker Switch)

ТОР