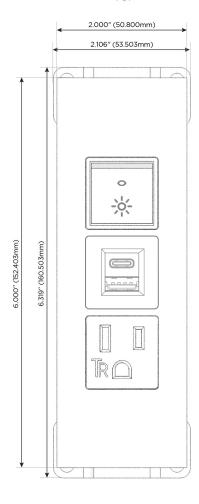

# **Modules/Ports:**

- A Tamper Resistant AC Receptacle
- E USB-A & USB-C (20W)
- R Switched AC (Rocker Switch)

ТОР