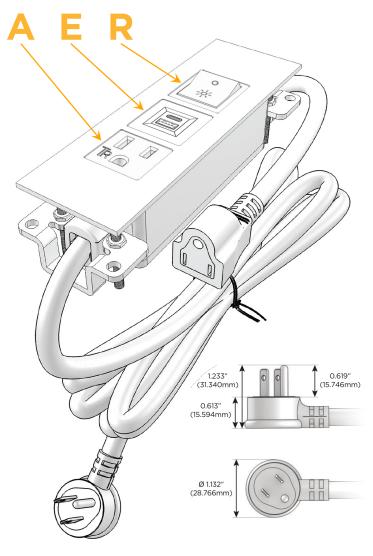

## Plug:

Supplied with Low Profile Flat 45° Angle 120 VAC

Optional Standard Straight 120 VAC Plug

Optional Straight 120 VAC Pass-through Plug

- CLEAN, COMPACT DESIGN
- **STREAMLINED**
- LOW PROFILE
- SIDE-EXITING CORDS
- **PLUG & PLAY**
- 6' AC CORD & PLUG (FLAT PLUG STANDARD)
- **CUSTOMIZABLE CONFIGURATIONS AND FINISHES**
- **UL LISTED FOR MOUNTING IN FURNITURE**
- 15A

# **Modules/Ports:**

- A Tamper Resistant AC Receptacle
- E USB-A & USB-C (20W)
- R Switched AC (Rocker Switch)

ТОР