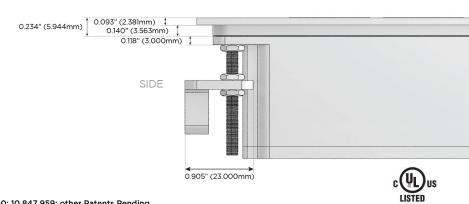

)
- USB-C (25W High Speed Charging Port)
- R Switched AC (Rocker Switch)
- D Dimmer Switch

## Plug:

Supplied with Low Profile Flat 45° Angle 120 VAC

Optional Standard Straight 120 VAC Plug

Optional Straight 120 VAC Pass-through Plug

- CLEAN, COMPACT DESIGN
- **STREAMLINED**
- LOW PROFILE
- SIDE-EXITING CORDS
- **PLUG & PLAY**
- 6' AC CORD & PLUG (FLAT PLUG STANDARD)
- **CUSTOMIZABLE CONFIGURATIONS AND FINISHES**
- **UL LISTED FOR MOUNTING IN FURNITURE**
- 15A





## AC POWER & DATA CONNECTIVITY SOLUTION

M-POWER-3T-AER-BRAATP

Distributed by



Mormax Company, Inc.
8 Westchester Plaza

Elmsford, NY 10523

8

914-699-0101

sales@mormax.com mormax.com

Specs:

# **Modules/Ports:**

- A Tamper Resistant AC Receptacle
- E USB-A & USB-C (20W)
- R Switched AC (Rocker Switch)

ТОР