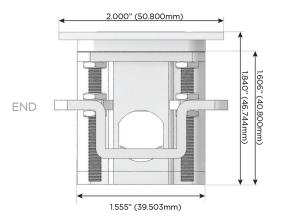

rt)
- USB-C (25W High Speed Charging Port)
- R Switched AC (Rocker Switch)
- D Dimmer Switch

## Plug:

Supplied with Low Profile Flat 45° Angle 120 VAC

Optional Standard Straight 120 VAC Plug

Optional Straight 120 VAC Pass-through Plug

- CLEAN, COMPACT DESIGN
- **STREAMLINED**
- LOW PROFILE
- SIDE-EXITING CORDS
- **PLUG & PLAY**
- 6' AC CORD & PLUG (FLAT PLUG STANDARD)
- **CUSTOMIZABLE CONFIGURATIONS AND FINISHES**
- **UL LISTED FOR MOUNTING IN FURNITURE**
- 15A





## AC POWER & DATA CONNECTIVITY SOLUTION

M-POWER-3T-AER-BRAATP

Distributed by



Mormax Company, Inc.
8 Westchester Plaza

Elmsford, NY 10523

8

914-699-0101

sales@mormax.com mormax.com

Specs:

# **Modules/Ports:**

- A Tamper Resistant AC Receptacle
- E USB-A & USB-C (20W)
- R Switched AC (Rocker Switch)

ТОР