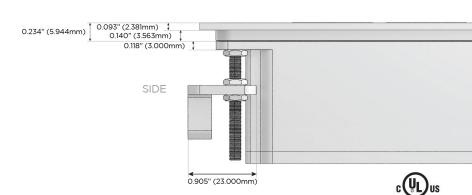

#### Plug:

Supplied with Low Profile Flat 45° Angle 120 VAC Plug

Optional Standard Straight 120 VAC Plug

Optional Straight 120 VAC Pass-through Plug

- CLEAN, COMPACT DESIGN
- STREAMLINED
- LOW PROFILE
- SIDE-EXITING CORDS
- PLUG & PLAY
- 6' AC CORD & PLUG (FLAT PLUG STANDARD)
- CUSTOMIZABLE CONFIGURATIONS AND FINISHES
- UL LISTED FOR MOUNTING IN FURNITURE
- 15A