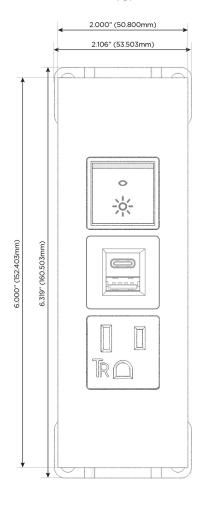

## **Modules/Ports:**

- A Tamper Resistant AC Receptacle
- E USB-A & USB-C (20W)
- R Switched AC (Rocker Switch)

TOP

LISTED