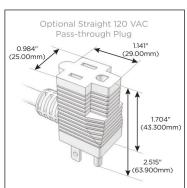

#### Plug:

Supplied with Low Profile Flat 45° Angle 120 VAC Plug

Optional Standard Straight 120 VAC Plug

Optional Straight 120 VAC Pass-through Plug

- CLEAN, COMPACT DESIGN
- STREAMLINED
- LOW PROFILE
- SIDE-EXITING CORDS
- PLUG & PLAY
- 6' AC CORD & PLUG (FLAT PLUG STANDARD)
- CUSTOMIZABLE CONFIGURATIONS AND FINISHES
- UL LISTED FOR MOUNTING IN FURNITURE
- 15A