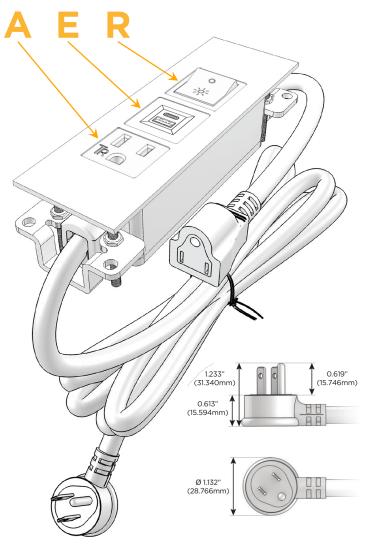

#### **Module/Port Options:**

- A Tamper Resistant AC Receptacle
- E USB-A & USB-C (20W)
- M Double USB-A (Fast Charging Ports 18W)
- H HDMI
- 6 CAT 6
- 12 RJ 12
- X Switched AC
- Y 3-Way Switch (Low Voltage)
- V USB-C (45W High Speed Charging Port)
- S USB-C (25W High Speed Charging Port)
- R Switched AC (Rocker Switch)
- **D** Dimmer Switch

#### Plug:

Supplied with Low Profile Flat 45° Angle 120 VAC Plug

Optional Standard Straight 120 VAC Plug

Optional Straight 120 VAC Pass-through Plug

- CLEAN, COMPACT DESIGN
- STREAMLINED
- LOW PROFILE
- SIDE-EXITING CORDS
- PLUG & PLAY
- 6' AC CORD & PLUG (FLAT PLUG STANDARD)
- CUSTOMIZABLE CONFIGURATIONS AND FINISHES
- UL LISTED FOR MOUNTING IN FURNITURE
- 15A

## **Modules/Ports:**

- A Tamper Resistant AC Receptacle
- E USB-A & USB-C (20W)
- R Switched AC (Rocker Switch)

TOP

LISTED