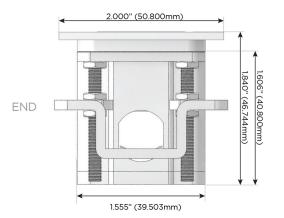

#### Plug:

Supplied with Low Profile Flat 45° Angle 120 VAC Plug

Optional Standard Straight 120 VAC Plug

Optional Straight 120 VAC Pass-through Plug

- CLEAN, COMPACT DESIGN
- STREAMLINED
- LOW PROFILE
- SIDE-EXITING CORDS
- PLUG & PLAY
- 6' AC CORD & PLUG (FLAT PLUG STANDARD)
- CUSTOMIZABLE CONFIGURATIONS AND FINISHES
- UL LISTED FOR MOUNTING IN FURNITURE
- 15A