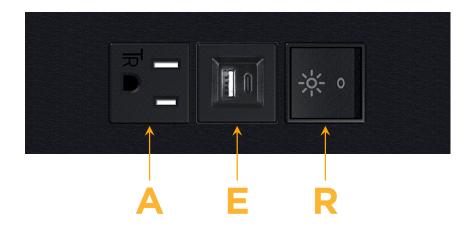

## **Modules/Ports:**

- A Tamper Resistant AC Receptacle
- E USB-A & USB-C (20W)
- R Switched AC (Rocker Switch)

TOP

LISTED