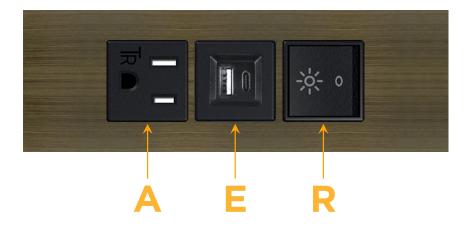

sales@mormax.com
mormax.com

Modules/Ports:

- A Tamper Resistant AC Receptacle
- E USB-A & USB-C (20W)
- R Switched AC (Rocker Switch)

TOP

LISTED