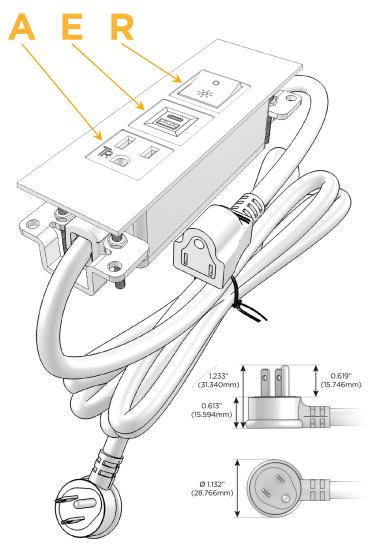

## Plug:

Supplied with Low Profile Flat 45° Angle 120 VAC Plug

Optional Standard Straight 120 VAC Plug

Optional Straight 120 VAC Pass-through Plug

- · CLEAN, COMPACT DESIGN
- STREAMLINED
- LOW PROFILE
- SIDE-EXITING CORDS
- PLUG & PLAY
- 6' AC CORD & PLUG (FLAT PLUG STANDARD)
- CUSTOMIZABLE CONFIGURATIONS AND FINISHES
- UL LISTED FOR MOUNTING IN FURNITURE
- 15A

sales@mormax.com
mormax.com

Modules/Ports:

- A Tamper Resistant AC Receptacle
- E USB-A & USB-C (20W)
- R Switched AC (Rocker Switch)

TOP

LISTED