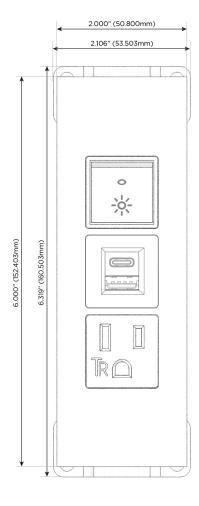

sales@mormax.com
mormax.com

Modules/Ports:

- A Tamper Resistant AC Receptacle
- E USB-A & USB-C (20W)
- R Switched AC (Rocker Switch)

TOP

LISTED