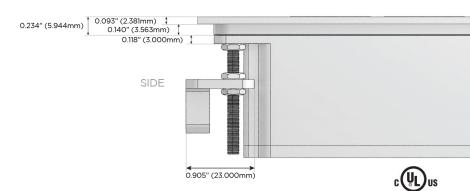

## AC POWER & DATA CONNECTIVITY SOLUTION

M-POWER-3T-AER-APATP

Specs:

Distributed by

Mormax Company, Inc.
8 Westchester Plaza

Elmsford, NY 10523

*€* .

914-699-0101

sales@mormax.com
mormax.com

Modules/Ports:

- A Tamper Resistant AC Receptacle
- E USB-A & USB-C (20W)
- R Switched AC (Rocker Switch)

TOP

LISTED