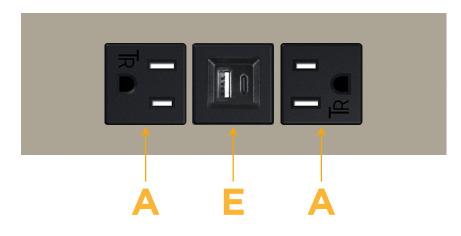

### Module/Port Options:

- **Tamper Resistant AC Receptacle** Α
- USB-A & USB-C (20W) Е
- Double USB-A (Fast Charging Ports 18W) Μ
- HDMI H.
- CAT 6 6
- 12 RJ 12
- X Switched AC
- 3-Way Switch (Low Voltage) Y
- V USB-C (45W High Speed Charging Port)
- S USB-C (25W High Speed Charging Port)
- R Switched AC (Rocker Switch)
- D Dimmer Switch