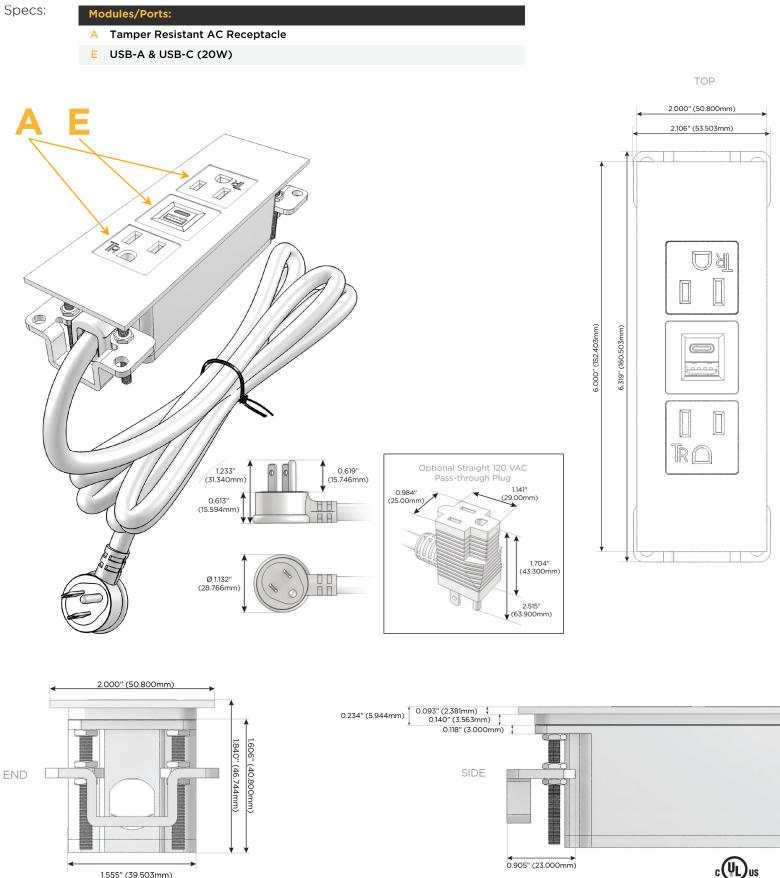

### Module/Port Options:

- **Tamper Resistant AC Receptacle** Α
- USB-A & USB-C (20W) Е
- Double USB-A (Fast Charging Ports 18W) Μ
- HDMI H.
- CAT 6 6
- 12 RJ 12
- X Switched AC
- 3-Way Switch (Low Voltage) Y
- V USB-C (45W High Speed Charging Port)
- S USB-C (25W High Speed Charging Port)
- R Switched AC (Rocker Switch)
- D Dimmer Switch

#### Plug:

Supplied with Low Profile Flat 45° Angle 120 VAC Plug

**Optional Standard Straight 120 VAC Plug** 

Optional Straight 120 VAC Pass-through Plug

- CLEAN, COMPACT DESIGN
- STREAMLINED
- LOW PROFILE
- SIDE-EXITING CORDS
- PLUG & PLAY
- 6' AC CORD & PLUG (FLAT PLUG STANDARD)
- CUSTOMIZABLE CONFIGURATIONS AND FINISHES
- UL LISTED FOR MOUNTING IN FURNITURE
- 15A