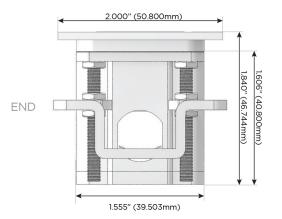

### Plug:

Supplied with Low Profile Flat 45° Angle 120 VAC

Optional Standard Straight 120 VAC Plug

Optional Straight 120 VAC Pass-through Plug

- CLEAN, COMPACT DESIGN
- **STREAMLINED**
- LOW PROFILE
- SIDE-EXITING CORDS
- **PLUG & PLAY**
- 6' AC CORD & PLUG (FLAT PLUG STANDARD)
- **CUSTOMIZABLE CONFIGURATIONS AND FINISHES**
- **UL LISTED FOR MOUNTING IN FURNITURE**
- 15A