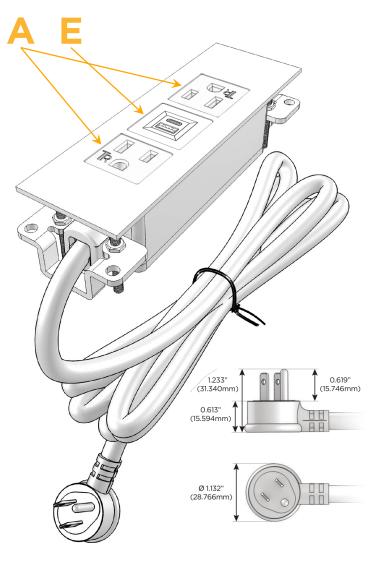

### Plug:

Supplied with Low Profile Flat 45° Angle 120 VAC

Optional Standard Straight 120 VAC Plug

Optional Straight 120 VAC Pass-through Plug

- CLEAN, COMPACT DESIGN
- **STREAMLINED**
- LOW PROFILE
- SIDE-EXITING CORDS
- **PLUG & PLAY**
- 6' AC CORD & PLUG (FLAT PLUG STANDARD)
- **CUSTOMIZABLE CONFIGURATIONS AND FINISHES**
- **UL LISTED FOR MOUNTING IN FURNITURE**
- 15A