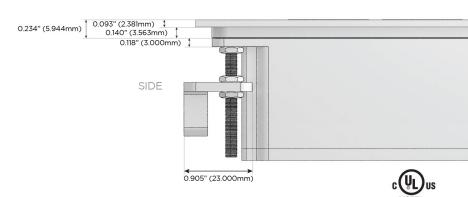

(45W High Speed Charging Port)
- USB-C (25W High Speed Charging Port)
- R Switched AC (Rocker Switch)
- D Dimmer Switch

### Plug:

Supplied with Low Profile Flat 45° Angle 120 VAC

Optional Standard Straight 120 VAC Plug

Optional Straight 120 VAC Pass-through Plug

- CLEAN, COMPACT DESIGN
- **STREAMLINED**
- LOW PROFILE
- SIDE-EXITING CORDS
- **PLUG & PLAY**
- 6' AC CORD & PLUG (FLAT PLUG STANDARD)
- **CUSTOMIZABLE CONFIGURATIONS AND FINISHES**
- **UL LISTED FOR MOUNTING IN FURNITURE**
- 15A





### AC POWER & DATA CONNECTIVITY SOLUTION

M-POWER-3T-AEA-BRAATP

Distributed by



Mormax Company, Inc.
8 Westchester Plaza

Elmsford, NY 10523

<u>&</u>

914-699-0101

sales@mormax.com
mormax.com

Specs:

# **Modules/Ports:**

A Tamper Resistant AC Receptacle

E USB-A & USB-C (20W)