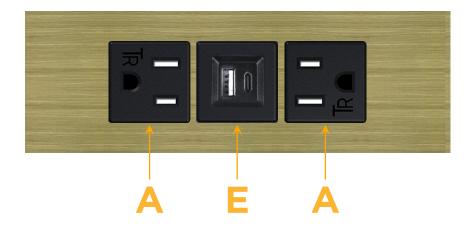

### **Module/Port Options:**

- **Tamper Resistant AC Receptacle**
- USB-A & USB-C (20W)
- Double USB-A (Fast Charging Ports 18W)
- **HDMI**
- CAT 6
- 12 RJ 12
- X Switched AC
- 3-Way Switch (Low Voltage)
- V USB-C (45W High Speed Charging Port)
- USB-C (25W High Speed Charging Port)
- R Switched AC (Rocker Switch)
- D Dimmer Switch

# **Modules/Ports:**

A Tamper Resistant AC Receptacle

E USB-A & USB-C (20W)