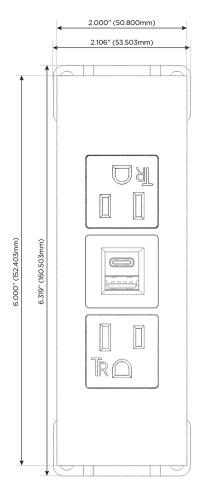

### **Module/Port Options:**

- **Tamper Resistant AC Receptacle**
- USB-A & USB-C (20W)
- Double USB-A (Fast Charging Ports 18W)
- **HDMI**
- CAT 6
- 12 RJ 12
- X Switched AC
- 3-Way Switch (Low Voltage)
- V USB-C (45W High Speed Charging Port)
- USB-C (25W High Speed Charging Port)
- R Switched AC (Rocker Switch)
- D Dimmer Switch

# **Modules/Ports:**

A Tamper Resistant AC Receptacle

E USB-A & USB-C (20W)